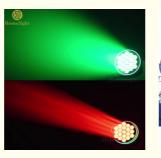

### **Product Specification**

- Color Temperature(CCT): 3200-7500K, Cool White
- Lamp Luminous 200 Efficiency(Im/w):
- Color Rendering Index(Ra): 90
- Support Dimmer:
- Lighting Solutions Service: Lighting And Circuitry Design

Yes

50000

19

95

- Lifespan (hours):
- 10000 • Working Time (hours):
- Product Weight kg :
- Moving Head Lights • Type: AC90-240v 50-60HZ
- Input Voltage(V):
- Lamp Luminous Flux(Im): 58000
- CRI (Ra>):
- Working Temperature(°C): -20 65
- Working Lifetime(Hour): 50000

# **Products Description**

| Products Name     | K15 Big Bee Eye 19pcs*40w 4in1 RGBW High Quality LED Focus<br>Moving Head Light |
|-------------------|---------------------------------------------------------------------------------|
| Model Number      | HM-L1940BZLED                                                                   |
| Power consumption | 1000W                                                                           |
| Color             | 19pcs RGBW 4in1 high brightness LEDS                                            |
| Application       | disco, bar,stage,wedding,club.                                                  |
| Beam Angle        | 4-60 degree                                                                     |
| Pan/Tilt movement | 540/240 degree                                                                  |
| Display           | LCD display                                                                     |
| Control mode      | DMX512, Master-slave, Auto Run, Sound active                                    |
| Channel           | 24/26/38/81/95/100/102CH                                                        |
| Dimmer            | 0-100% Dimming                                                                  |