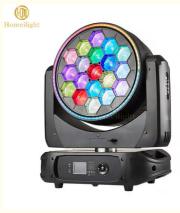

# K15 Big Bee Eye 19pcs\*40w 4in1 RGBW High Quality LED Focus Moving Head Light

### K15 Big Bee Eye 19pcs\*40w 4in1 RGBW High Quality LED Focus Moving Head Light

# **Products Description**

| Products Name     | K15 Big Bee Eye 19pcs*40w 4in1 RGBW High Quality LED Focus<br>Moving Head Light |
|-------------------|---------------------------------------------------------------------------------|
| Model Number      | HM-L1940BZLED                                                                   |
| Power consumption | 1000W                                                                           |
| Color             | 19pcs RGBW 4in1 high brightness LEDS                                            |
| Application       | disco, bar,stage,wedding,club.                                                  |
| Beam Angle        | 4-60 degree                                                                     |
| Pan/Tilt movement | 540/240 degree                                                                  |
| Display           | LCD display                                                                     |
| Control mode      | DMX512, Master-slave, Auto Run, Sound active                                    |
| Channel           | 24/26/38/81/95/100/102CH                                                        |
| Dimmer            | 0-100% Dimming                                                                  |