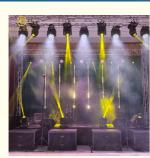

# **Products Description**

| Products Name     | K15 Big Bee Eye 19pcs*40w 4in1 RGBW High Quality LED Focus<br>Moving Head Light |
|-------------------|---------------------------------------------------------------------------------|
| Model Number      | HM-L1940BZLED                                                                   |
| Power consumption | 1000W                                                                           |
| Color             | 19pcs RGBW 4in1 high brightness LEDS                                            |
| Application       | disco, bar,stage,wedding,club.                                                  |
| Beam Angle        | 4-60 degree                                                                     |
| Pan/Tilt movement | 540/240 degree                                                                  |
| Display           | LCD display                                                                     |
| Control mode      | DMX512, Master-slave, Auto Run, Sound active                                    |
| Channel           | 24/26/38/81/95/100/102CH                                                        |
| Dimmer            | 0-100% Dimming                                                                  |