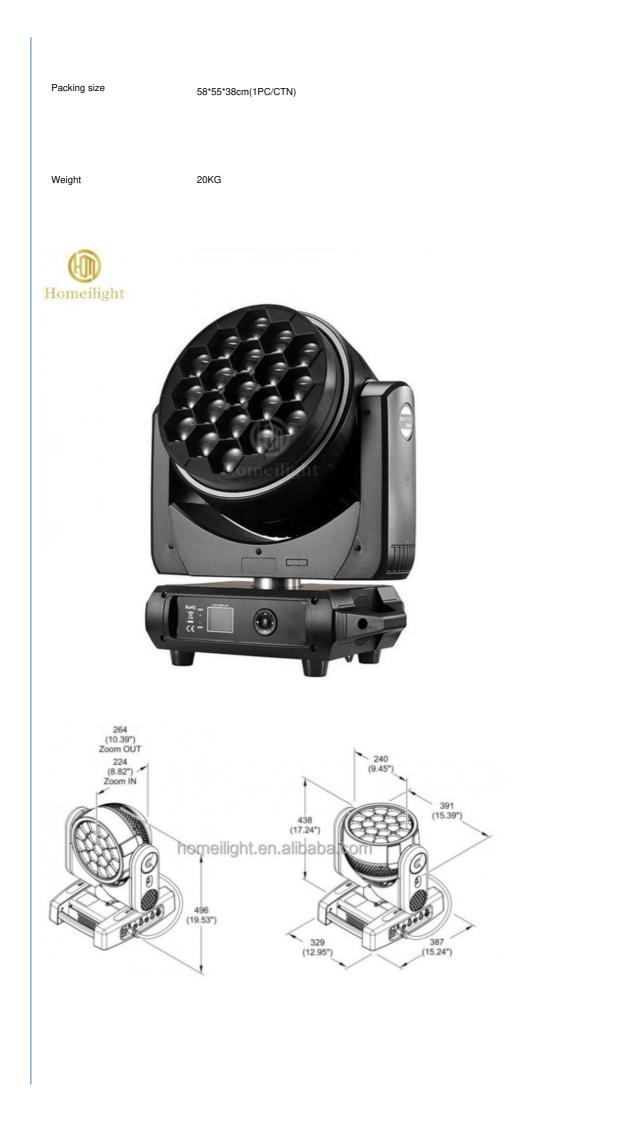

# K15 Big Bee Eye 19pcs\*40w 4in1 RGBW High Quality LED Focus Moving Head Light

### K15 Big Bee Eye 19pcs\*40w 4in1 RGBW High Quality LED Focus Moving Head Light

# **Products Description**

| Products Name     | K15 Big Bee Eye 19pcs*40w 4in1 RGBW High Quality LED Focus<br>Moving Head Light |
|-------------------|---------------------------------------------------------------------------------|
| Model Number      | HM-L1940BZLED                                                                   |
| Power consumption | 1000W                                                                           |
| Color             | 19pcs RGBW 4in1 high brightness LEDS                                            |
| Application       | disco, bar,stage,wedding,club.                                                  |
| Beam Angle        | 4-60 degree                                                                     |
| Pan/Tilt movement | 540/240 degree                                                                  |
| Display           | LCD display                                                                     |
| Control mode      | DMX512, Master-slave, Auto Run, Sound active                                    |
| Channel           | 24/26/38/81/95/100/102CH                                                        |
| Dimmer            | 0-100% Dimming                                                                  |