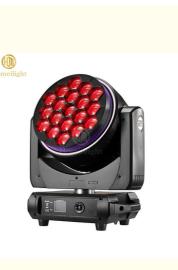

# K15 Big Bee Eye 19pcs\*40w 4in1 RGBW High Quality LED Focus Moving Head Light

### K15 Big Bee Eye 19pcs\*40w 4in1 RGBW High Quality LED Focus Moving Head Light

# **Products Description**

| Products Name     | K15 Big Bee Eye 19pcs*40w 4in1 RGBW High Quality LED Focus<br>Moving Head Light |
|-------------------|---------------------------------------------------------------------------------|
| Model Number      | HM-L1940BZLED                                                                   |
| Power consumption | 1000W                                                                           |
| Color             | 19pcs RGBW 4in1 high brightness LEDS                                            |
| Application       | disco, bar,stage,wedding,club.                                                  |
| Beam Angle        | 4-60 degree                                                                     |
| Pan/Tilt movement | 540/240 degree                                                                  |
| Display           | LCD display                                                                     |
| Control mode      | DMX512, Master-slave, Auto Run, Sound active                                    |
| Channel           | 24/26/38/81/95/100/102CH                                                        |
| Dimmer            | 0-100% Dimming                                                                  |