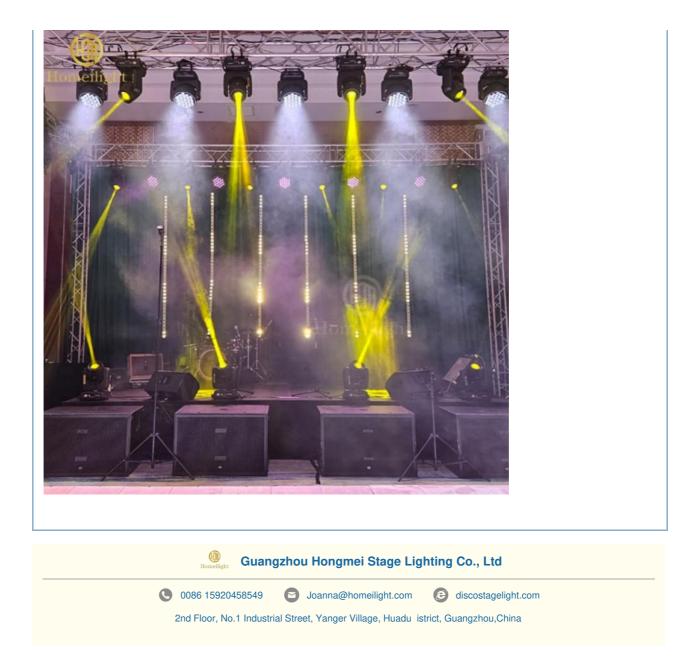

n1 high brightness LEDS                                            |
| Application       | disco, bar,stage,wedding,club.                                                  |
| Beam Angle        | 4-60 degree                                                                     |
| Pan/Tilt movement | 540/240 degree                                                                  |
| Display           | LCD display                                                                     |
| Control mode      | DMX512, Master-slave, Auto Run, Sound active                                    |
| Channel           | 24/26/38/81/95/100/102CH                                                        |
| Dimmer            | 0-100% Dimming                                                                  |