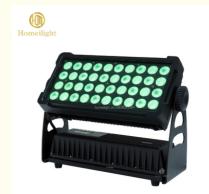

### 40pcs 12W RGBW 4in1 Waterproof LED Wall Washer Light Outdoor LED Flood Light

## **Products Description**

Model Number HM-LW40
Power consumption 500W

Led QTY 40pcs 12W RGBW 4in1 leds
Application disco, bar,stage,wedding,club.

Material Aluminum

Protection level IP65

Control mode DMX512, Master-slave, Auto Run, Sound active