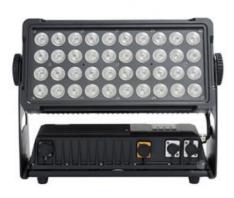

## **Products Description**

Model Number HM-LW40
Power consumption 500W

Led QTY 40pcs 12W RGBW 4in1 leds
Application disco, bar,stage,wedding,club.

Material Aluminum

Protection level IP65

Control mode DMX512, Master-slave, Auto Run, Sound active

Channel 9/41CH

Dimmer 0-100% Dimming

Packing size 60\*35\*36cm(1PC/CTN)

Weight 8.5KG