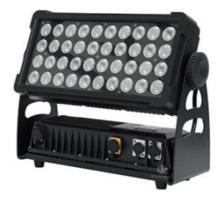

### 40pcs 12W RGBW 4in1 Waterproof LED Wall Washer Light Outdoor LED Flood Light

## **Products Description**

Model Number HM-LW40
Power consumption 500W

Led QTY 40pcs 12W RGBW 4in1 leds
Application disco, bar,stage,wedding,club.

Material Aluminum

Protection level IP65

Control mode DMX512, Master-slave, Auto Run, Sound active

Channel 9/41CH

Dimmer 0-100% Dimming

Packing size 60\*35\*36cm(1PC/CTN)

Weight 8.5KG