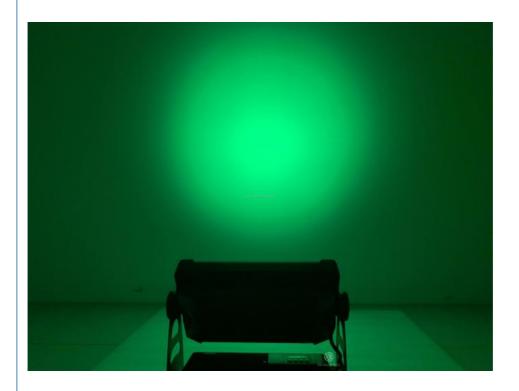

### 40pcs 12W RGBW 4in1 Waterproof LED Wall Washer Light Outdoor LED Flood Light

# 40pcs 12W RGBW 4in1 Waterproof LED Wall Washer Light Outdoor LED Flood Light

## **Products Description**

Model Number HM-LW40
Power consumption 500W

Led QTY 40pcs 12W RGBW 4in1 leds
Application disco, bar,stage,wedding,club.

Material Aluminum

Protection level IP65

Control mode DMX512, Master-slave, Auto Run, Sound active