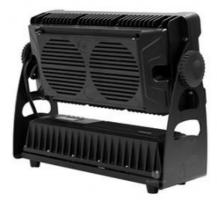

### 40pcs 12W RGBW 4in1 Waterproof LED Wall Washer Light Outdoor LED Flood Light

## **Products Description**

Model Number HM-LW40
Power consumption 500W

Led QTY 40pcs 12W RGBW 4in1 leds
Application disco, bar,stage,wedding,club.

Material Aluminum

Protection level IP65

Control mode DMX512, Master-slave, Auto Run, Sound active

Channel 9/41CH

Dimmer 0-100% Dimming

Packing size 60\*35\*36cm(1PC/CTN)

Weight 8.5KG