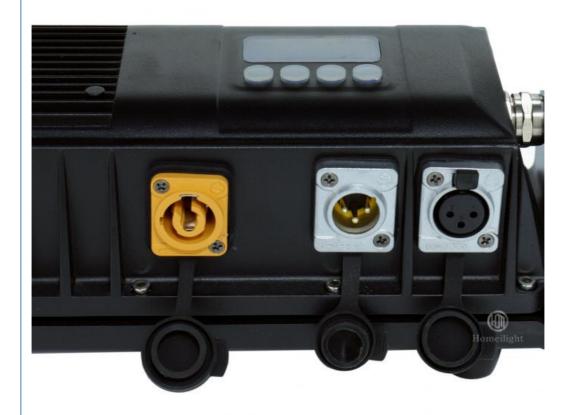

## **Products Description**

Model Number HM-LW40
Power consumption 500W

Led QTY 40pcs 12W RGBW 4in1 leds
Application disco, bar,stage,wedding,club.

Material Aluminum

Protection level IP65

Control mode DMX512, Master-slave, Auto Run, Sound active

Channel 9/41CH

Dimmer 0-100% Dimming

Packing size 60\*35\*36cm(1PC/CTN)

Weight 8.5KG