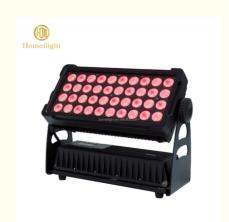

### 40pcs 12W RGBW 4in1 Waterproof LED Wall Washer Light Outdoor LED Flood Light

## **Products Description**

Model Number HM-LW40
Power consumption 500W

Led QTY 40pcs 12W RGBW 4in1 leds
Application disco, bar,stage,wedding,club.

Material Aluminum

Protection level IP65

Control mode DMX512, Master-slave, Auto Run, Sound active