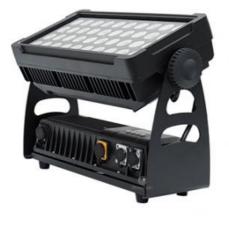

### 40pcs 12W RGBW 4in1 Waterproof LED Wall Washer Light Outdoor LED Flood Light

## **Products Description**

Model Number HM-LW40
Power consumption 500W

Led QTY 40pcs 12W RGBW 4in1 leds
Application disco, bar,stage,wedding,club.

Material Aluminum

Protection level IP65

Control mode DMX512, Master-slave, Auto Run, Sound active

Channel 9/41CH

Dimmer 0-100% Dimming

Packing size 60\*35\*36cm(1PC/CTN)

Weight 8.5KG