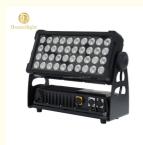

### 40pcs 12W RGBW 4in1 Waterproof LED Wall Washer Light Outdoor LED Flood Light

## **Products Description**

Model Number HM-LW40
Power consumption 500W

Led QTY 40pcs 12W RGBW 4in1 leds
Application disco, bar,stage,wedding,club.

Material Aluminum

Protection level IP65

Control mode DMX512, Master-slave, Auto Run, Sound active