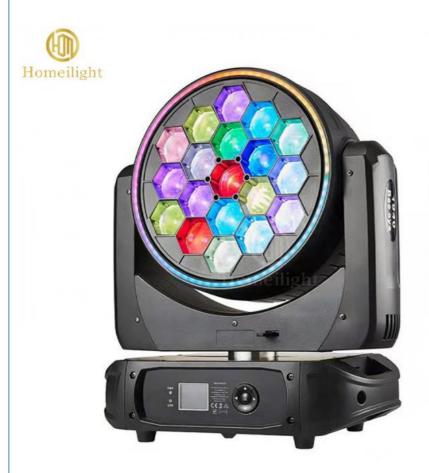

## K15 Big Bee Eye LED 19\*40w Zoom Beam Wash Moving Head 19pcs\*40W **Moving Head Lighting**

## **Products Description**

Products Name

K15 Big Bee Eye LED 19\*40w Zoom Beam Wash Moving Head

19pcs\*40W Moving Head Lighting

Model Number HM-L1940BZLED

Power consumption 1000W

Color 19pcs RGBW 4in1 high brightness LEDS