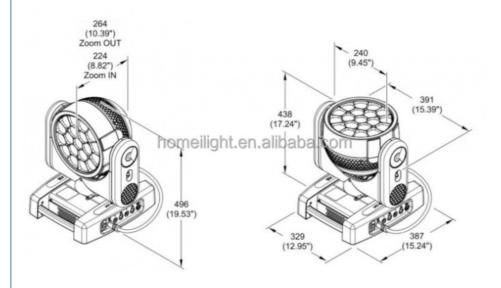

50000 • Lifespan (hours): 10000 • Working Time (hours): • Product Weight kg: 19

Moving Head Lights • Type: Input Voltage(V): AC90-240v 50-60HZ

Lamp Luminous Flux(lm): 58000 • CRI (Ra>): 95 • Working Temperature(°C): -20 - 65 Working Lifetime(Hour):

Application disco, bar, stage, wedding, club.

Beam Angle 4-60 degree

Pan/Tilt movement 540/240 degree

Display LCD display

Control mode DMX512, Master-slave, Auto Run, Sound active

Channel 24/26/38/81/95/100/102CH

Dimmer 0-100% Dimming

Packing size

58\*55\*38cm(1PC/CTN)

Weight

20KG