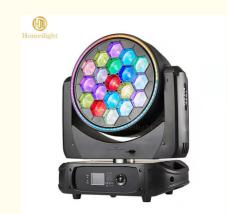

## K15 Big Bee Eye LED 19\*40w Zoom Beam Wash Moving Head 19pcs\*40W **Moving Head Lighting**

## **Products Description**

Products Name

K15 Big Bee Eye LED 19\*40w Zoom Beam Wash Moving Head

19pcs\*40W Moving Head Lighting

Model Number HM-L1940BZLED

Power consumption 1000W

Color 19pcs RGBW 4in1 high brightness LEDS