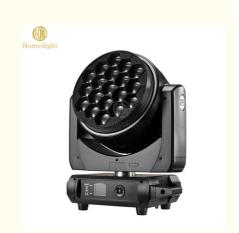

## K15 Big Bee Eye LED 19\*40w Zoom Beam Wash Moving Head 19pcs\*40W **Moving Head Lighting**

## **Products Description**

Products Name

K15 Big Bee Eye LED 19\*40w Zoom Beam Wash Moving Head

19pcs\*40W Moving Head Lighting

Model Number HM-L1940BZLED

Power consumption 1000W

Color 19pcs RGBW 4in1 high brightness LEDS