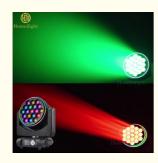

Application disco, bar, stage, wedding, club.

Beam Angle 4-60 degree

Pan/Tilt movement 540/240 degree

Display LCD display

Control mode DMX512, Master-slave, Auto Run, Sound active

Channel 24/26/38/81/95/100/102CH