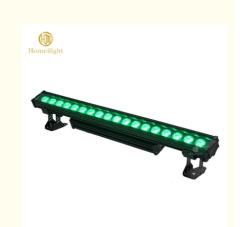

# 18x18W RGBWAUV 6IN1 LED Wall Wash Bar Light for Buliding Garden Project

#### Homei Light Wall Washer Parameter

Light source 18pcs\*12W (RGBW 4in1 LED)

Power 250W

Lens Angel 15°/25°/45°
Color RGBW 4in1

Function DMX512, It is no problem to work in the rain and directly soak in the water