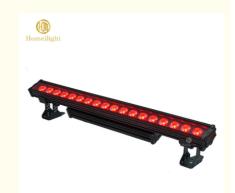

# 18x18W RGBWAUV 6IN1 LED Wall Wash Bar Light for Buliding Garden Project

#### Homei Light Wall Washer Parameter

Light source 18pcs\*12W (RGBW 4in1 LED)

Power 250W

Lens Angel 15°/25°/45°
Color RGBW 4in1

Function DMX512, It is no problem to work in the rain and directly soak in the water