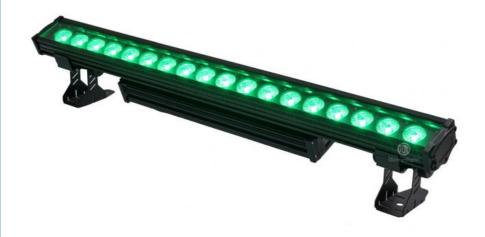

# 18x18W RGBWAUV 6IN1 LED Wall Wash Bar Light for Buliding Garden Project

#### Homei Light Wall Washer Parameter

Light source 18pcs\*12W (RGBW 4in1 LED)

Power 250W

Lens Angel 15°/25°/45°
Color RGBW 4in1

Function DMX512, It is no problem to work in the rain and directly soak in the water