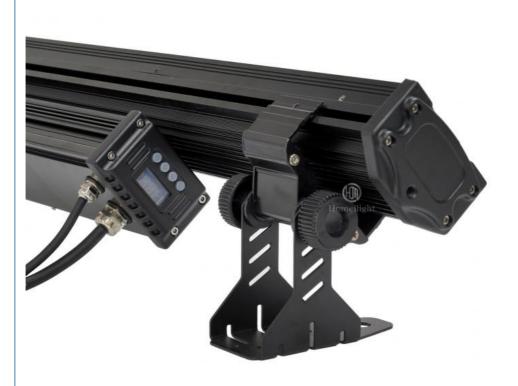

#### Homei Light Wall Washer Parameter

Light source 18pcs\*12W (RGBW 4in1 LED)

Power 250W

Lens Angel 15°/25°/45°
Color RGBW 4in1

Function DMX512, It is no problem to work in the rain and directly soak in the water

Waterproof grade IP65,no problem for

Power 460 Watts

Internal dimensions 1000x88x170mm

Guangzhou Hongmei Stage Lighting Co., Ltd

0086 15920458549

2nd Floor, No.1 Industrial Street, Yanger Village, Huadu istrict, Guangzhou, China