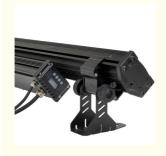

#### Homei Light Wall Washer Parameter

Light source 18pcs\*12W (RGBW 4in1 LED)

Power 250W

Lens Angel 15°/25°/45°
Color RGBW 4in1

Function DMX512, It is no problem to work in the rain and directly soak in the water

Waterproof grade IP65,no problem for

Power 460 Watts

Internal dimensions 1000x88x170mm

Guangzhou Hongmei Stage Lighting Co., Ltd

0086 15920458549

2nd Floor, No.1 Industrial Street, Yanger Village, Huadu istrict, Guangzhou, China