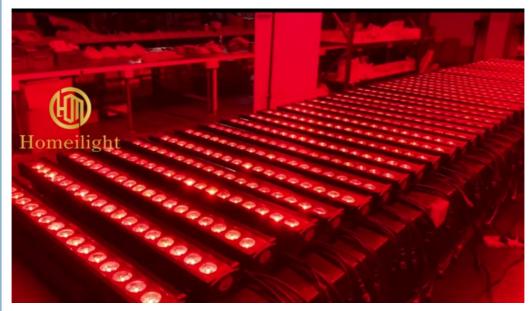

# 18x18W RGBWAUV 6IN1 LED Wall Wash Bar Light for Buliding Garden Project

#### Homei Light Wall Washer Parameter

Light source 18pcs\*12W (RGBW 4in1 LED)

Power 250W

Lens Angel 15°/25°/45°
Color RGBW 4in1

Function DMX512, It is no problem to work in the rain and directly soak in the water