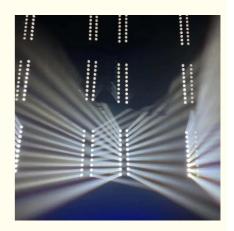

# 10\*40W RGBW 4in1 Led Movinghead Beam Bar Dj Light Pixel Control Beam **Moving Head Bar Light**

• Type: Beam Lights

Input Voltage(V): AC90-240v/50-60Hz

Lamp Luminous Flux(lm): 26000 CRI (Ra>): 90 • Working Temperature(°C): -22 - 85 Working Lifetime(Hour):

LED:10pcs\*40W 4in1

Beam angle:2°

Shell:steel body+plastic Protection classes:IP20

### **Products Description**

Products Name 10\*40W RGBW 4in1 led movinghead beam bar dj light pixel

control beam moving head bar light

Model Number HM-L1040B

Power consumption 400W

Light sourse 10\*40W RGBW 4in1 leds