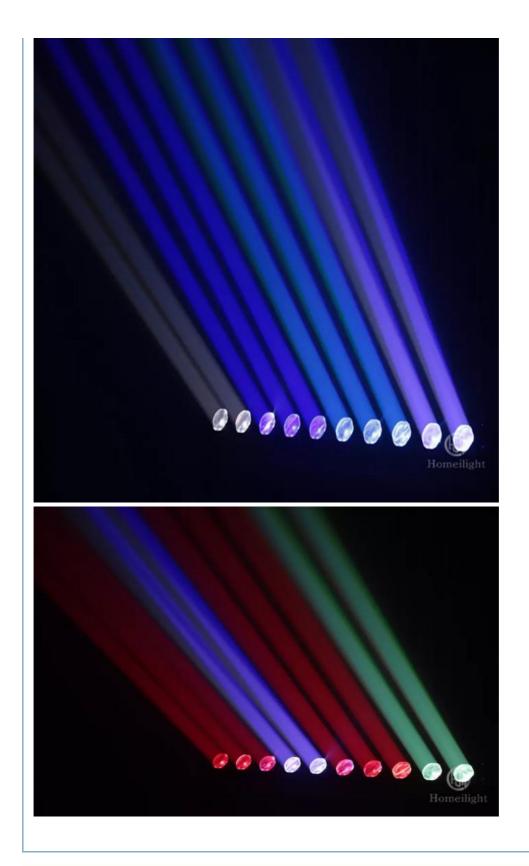

• Type: Beam Lights

Input Voltage(V): AC90-240v/50-60Hz

Lamp Luminous Flux(lm): 26000 CRI (Ra>): 90 • Working Temperature(°C): -22 - 85 Working Lifetime(Hour):

LED:10pcs\*40W 4in1

Beam angle:2°

Shell:steel body+plastic Protection classes:IP20

Application disco, bar,stage,wedding,club.

Beam degree 2 degree

LED life time more than 50000hours

Display LCD display

Control mode DMX512, Master-slave, Auto Run, Sound active

Channel 7/11/44/47CH

Dimmer 0-100% Dimming