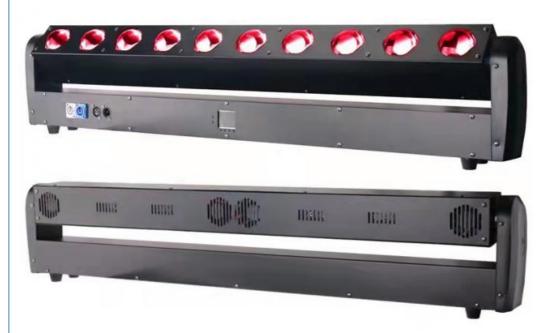

• Type: Beam Lights

Input Voltage(V): AC90-240v/50-60Hz

Lamp Luminous Flux(lm): 26000 CRI (Ra>): 90 • Working Temperature(°C): -22 - 85 Working Lifetime(Hour):

LED:10pcs\*40W 4in1

Beam angle:2°

Shell:steel body+plastic Protection classes:IP20

### **Products Description**

Products Name 10\*40W RGBW 4in1 led movinghead beam bar dj light pixel

control beam moving head bar light

Model Number HM-L1040B

Power consumption 400W

Light sourse 10\*40W RGBW 4in1 leds