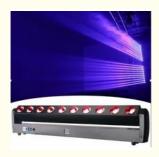

# 10\*40W RGBW 4in1 Led Movinghead Beam Bar Dj Light Pixel Control Beam **Moving Head Bar Light**

• Type: Beam Lights

Input Voltage(V): AC90-240v/50-60Hz

Lamp Luminous Flux(lm): 26000 CRI (Ra>): 90 • Working Temperature(°C): -22 - 85 Working Lifetime(Hour):

LED:10pcs\*40W 4in1

Beam angle:2°

Shell:steel body+plastic Protection classes:IP20

### **Products Description**

Products Name 10\*40W RGBW 4in1 led movinghead beam bar dj light pixel

control beam moving head bar light

Model Number HM-L1040B

Power consumption 400W

Light sourse 10\*40W RGBW 4in1 leds