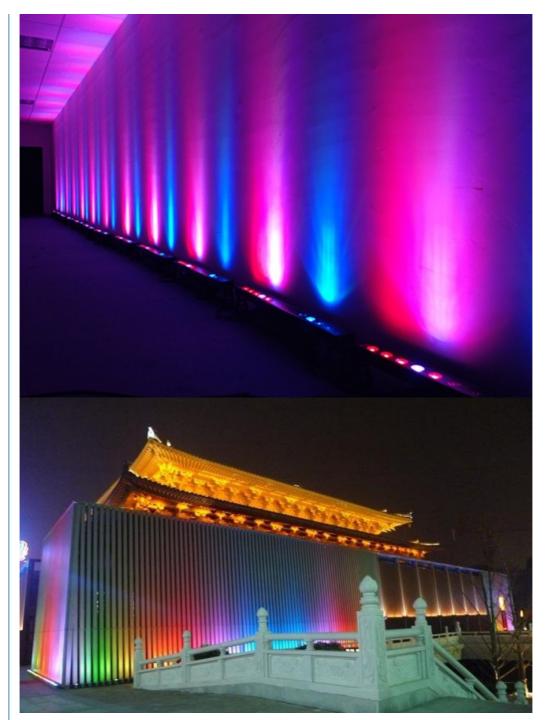

olor Temperature(CCT): RGB
 Lamp Luminous 90
 Efficiency(lm/w):

Color Rendering Index(Ra): 80Support Dimmer: Yes

• Lighting Solutions Service: Lighting And Circuitry Design

Lifespan (hours): 40000Working Time (hours): 40000Product Weight kg: 8

Type: Projection Lights
Input Voltage(V): AC90-V240
Lamp Luminous Flux(Im): 4110
Working Temperature(°C): -20 - 45
IP Rating: IP65
Application: Theme Park



# More Images



## **Product Description**

Homei 24pcs 15W RGBWW 5in1 Aluminum Housing DMX Strobe Lights LED Wall Washer with Remote



**Products Description** 

# PRODUCT SPECIFICATIONS

Max Power 250W

Color RGBWW 5in1

Lens 15°/25°/45°

Channel 5CH/9CH

Material Aluminum

Feature New large focusing lens

Control Mode DMX512,master-slave,sound active

Size 100\*9\*17cm

Weight 8kg







Recommend Products

Company Profile

# **COMPANY PROFILE**

2000 m² + Factory base/5 Engineer/Top 500 China brand





**Established in 2008**, Guangzhou HOMEILIGHT is a manufacturer .We are the first manufacturer for producing led star curtain in China.we also focus on led dance floor, moving head Beam ,led par uplights for more than 15 years. Homei light has a professional team in research, development, production and sales. there are **20 major domestic TV stations** cooperate with us for many years like Hunan TV station, Jiangsu TV stations, An hui province theater and so on.







Also we have dealer in United Kingdom, Germany, USA and Australia .all of our products passed CE, Rohs, SGS, TUV certificate. We update **more than 80 kinds** of products to meet the market need. In the s