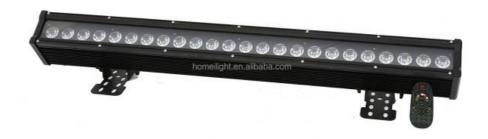

# 24pcs 15W RGBWW 5in1 Aluminum Housing DMX Strobe Lights LED Wall Washer with Remote

## **Product Description**

Homei 24pcs 15W RGBWW 5in1 Aluminum Housing DMX Strobe Lights LED Wall Washer with Remote

**Products Description** 

# PRODUCT SPECIFICATIONS

Max Power 250W

Color RGBWW 5in1

Lens 15°/25°/45°

Channel 5CH/9CH

Material Aluminum

Feature New large focusing lens

Control Mode DMX512,master-slave,sound active

Size 100\*9\*17cm

Weight 8kg

Recommend Products

Company Profile