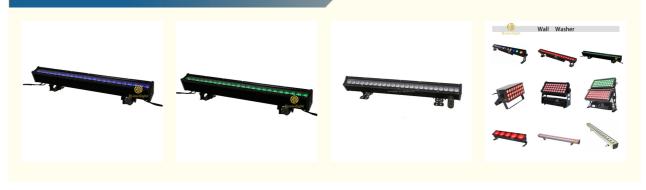

# More Images

# 24pcs 15W RGBWW 5in1 Aluminum Housing DMX Strobe Lights LED Wall Washer with Remote

## **Product Description**

Homei 24pcs 15W RGBWW 5in1 Aluminum Housing DMX Strobe Lights LED Wall Washer with Remote

**Products Description** 