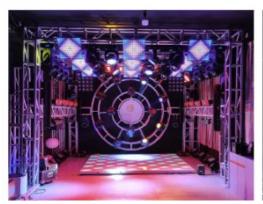

# More Images

## **Product Description**

Homei 24pcs 15W RGBWW 5in1 Aluminum Housing DMX Strobe Lights LED Wall Washer with Remote

**Products Description** 