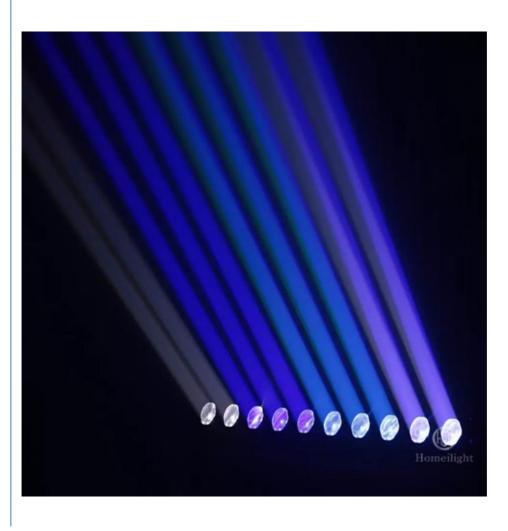

## 10x40W LED Linear Moving Head Bar Matrix Dmx Stage Lighting For Event Bar Dj

Beam Lights • Type:

AC90-240v/50-60Hz Input Voltage(V):

Lamp Luminous Flux(Im): 26000 • CRI (Ra>): 90 • Working Temperature(°C): -22 - 85 Working Lifetime(Hour):

Beam degree 2 degree

LED life time more than 50000hours

Display LCD display

Control mode DMX512, Master-slave, Auto Run, Sound active

Channel 7/11/44/47CH

Dimmer 0-100% Dimming

Packing size 110\*30\*29cm(1PC/CTN)