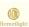

#### **Products Description**

Products Name 10x40W LED linear moving head bar matrix dmx stage lighting

for event bar dj

Model Number HM-L1040B

Power consumption 400W

Light sourse 10\*40W RGBW 4in1 leds

Application disco, bar,stage,wedding,club.

Beam degree 2 degree

LED life time more than 50000hours

Display LCD display

Control mode DMX512, Master-slave, Auto Run, Sound active

Channel 7/11/44/47CH

Dimmer 0-100% Dimming

Packing size 110\*30\*29cm(1PC/CTN)