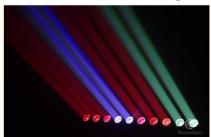

Beam Lights • Type:

AC90-240v/50-60Hz Input Voltage(V):

Lamp Luminous Flux(Im): 26000 • CRI (Ra>): 90 • Working Temperature(°C): -22 - 85 Working Lifetime(Hour):

Beam degree 2 degree

LED life time more than 50000hours

Display LCD display

Control mode DMX512, Master-slave, Auto Run, Sound active

Channel 7/11/44/47CH

Dimmer 0-100% Dimming

Packing size 110\*30\*29cm(1PC/CTN)