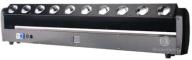

## 10x40W LED Linear Moving Head Bar Matrix Dmx Stage Lighting For Event Bar Dj

#### **Products Description**

Products Name 10x40W LED linear moving head bar matrix dmx stage lighting

for event bar dj

Model Number HM-L1040B

Power consumption 400W

Light sourse 10\*40W RGBW 4in1 leds

Application disco, bar,stage,wedding,club.

Beam degree 2 degree

LED life time more than 50000hours

Display LCD display

Control mode DMX512, Master-slave, Auto Run, Sound active

Channel 7/11/44/47CH

Dimmer 0-100% Dimming

Packing size 110\*30\*29cm(1PC/CTN)