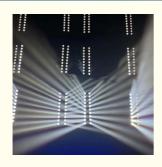

Beam Lights • Type:

AC90-240v/50-60Hz Input Voltage(V):

Lamp Luminous Flux(Im): 26000 • CRI (Ra>): 90 • Working Temperature(°C): -22 - 85 Working Lifetime(Hour):

Beam degree 2 degree

LED life time more than 50000hours

Display LCD display

Control mode DMX512, Master-slave, Auto Run, Sound active

Channel 7/11/44/47CH

Dimmer 0-100% Dimming

Packing size 110\*30\*29cm(1PC/CTN)