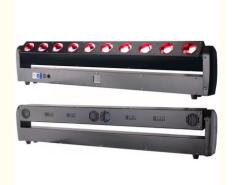

## 10x40W LED Linear Moving Head Bar Matrix Dmx Stage Lighting For Event Bar Dj

#### **Products Description**

Products Name 10x40W LED linear moving head bar matrix dmx stage lighting

for event bar dj

Model Number HM-L1040B

Power consumption 400W

Light sourse 10\*40W RGBW 4in1 leds

Application disco, bar,stage,wedding,club.

Beam degree 2 degree

LED life time more than 50000hours

Display LCD display

Control mode DMX512, Master-slave, Auto Run, Sound active

Channel 7/11/44/47CH

Dimmer 0-100% Dimming

Packing size 110\*30\*29cm(1PC/CTN)