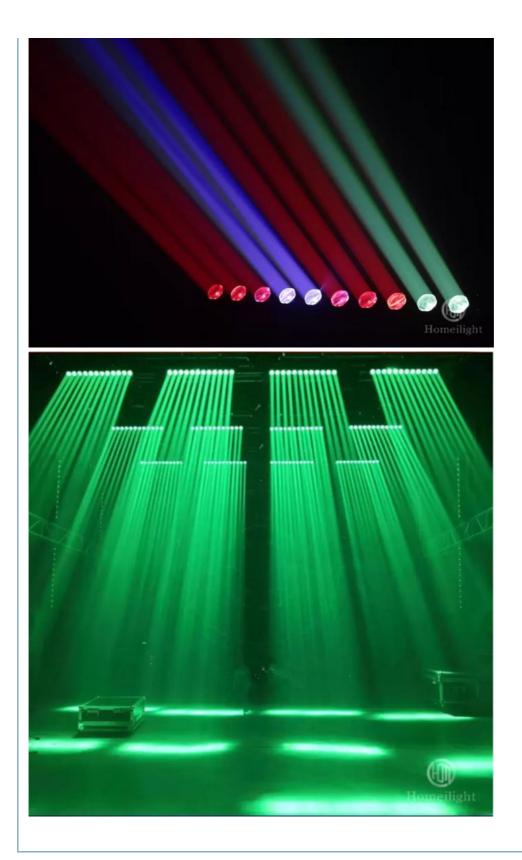

#### **Products Description**

Products Name 10x40W LED linear moving head bar matrix dmx stage lighting

for event bar dj

Model Number HM-L1040B

Power consumption 400W

Light sourse 10\*40W RGBW 4in1 leds

Application disco, bar,stage,wedding,club.

Beam degree 2 degree

LED life time more than 50000hours

Display LCD display

Control mode DMX512, Master-slave, Auto Run, Sound active

Channel 7/11/44/47CH

Dimmer 0-100% Dimming

Packing size 110\*30\*29cm(1PC/CTN)