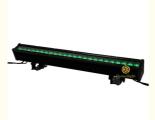

## 40000 Hours Working Time RGBWW 5IN1 Laser Light Equipment LED Wall Washer Bar 24pcs

### **Product Description**

Indoor Wall Washer Bar 24pcs RGBWW 5IN1 Laser Light Equipment for Sale LED Wall Washer Lights