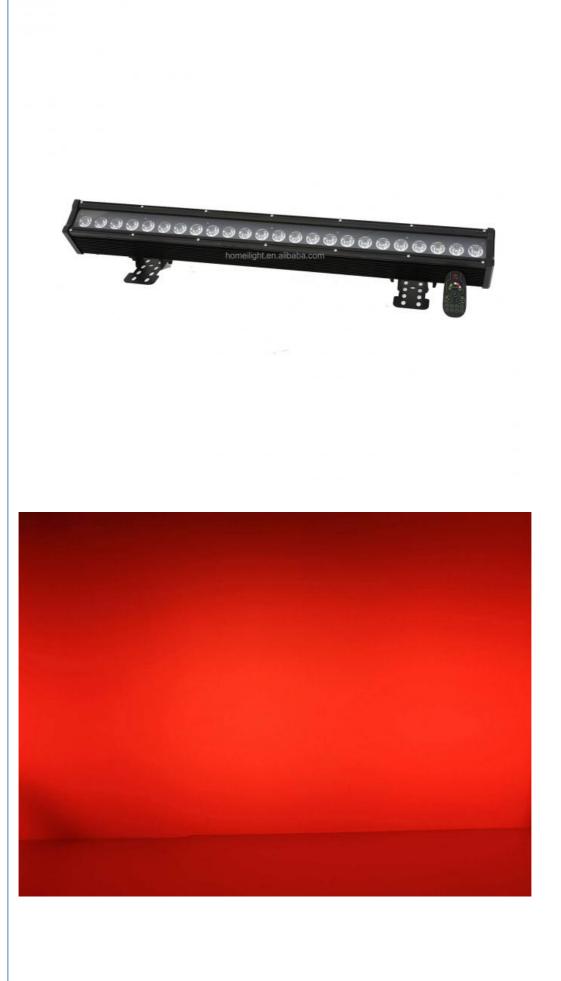

## 40000 Hours Working Time RGBWW 5IN1 Laser Light Equipment LED Wall Washer Bar 24pcs

## **Product Specification**

- Color Temperature(CCT): RGB
- Lamp Luminous 90 Efficiency(lm/w):
- Color Rendering Index(Ra): 80
- Support Dimmer:
- Lighting Solutions Service: Lighting And Circuitry Design

Yes

40000

8

- Lifespan (hours):
- Working Time (hours): 40000
- Product Weight kg :
- Type: Projection Lights
- Input Voltage(V): AC90-V240
- Lamp Luminous Flux(Im): 4110
- Working Temperature(°C): -20 45
- IP Rating: IP65
- Application: Theme Park