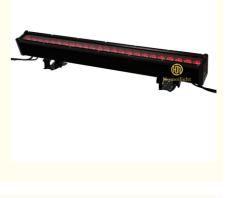

## 40000 Hours Working Time RGBWW 5IN1 Laser Light Equipment LED Wall Washer Bar 24pcs

### **Product Description**

Indoor Wall Washer Bar 24pcs RGBWW 5IN1 Laser Light Equipment for Sale LED Wall Washer Lights