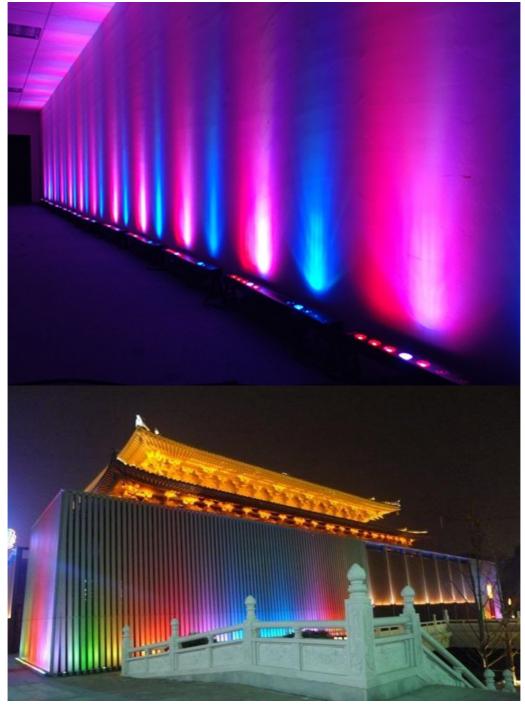

### **Product Description**

Indoor Wall Washer Bar 24pcs RGBWW 5IN1 Laser Light Equipment for Sale LED Wall Washer Lights