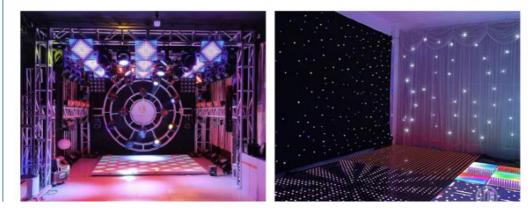

### **Product Description**

Indoor Wall Washer Bar 24pcs RGBWW 5IN1 Laser Light Equipment for Sale LED Wall Washer Lights