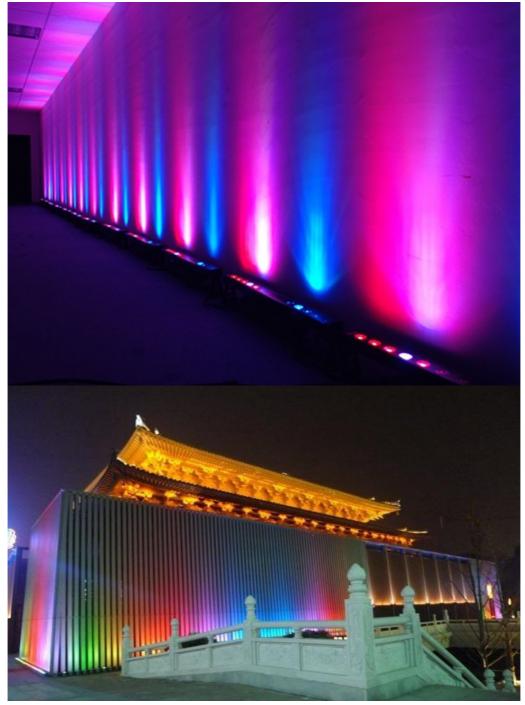

# LED Wall Washer Lights Outdoor 24pcs 15W High Power Color Wash Light for Building

### **Product Description**

New Arrival Building Color Wash Light 24pcs 15W High Power LED Wall Washer Lights Outdoor