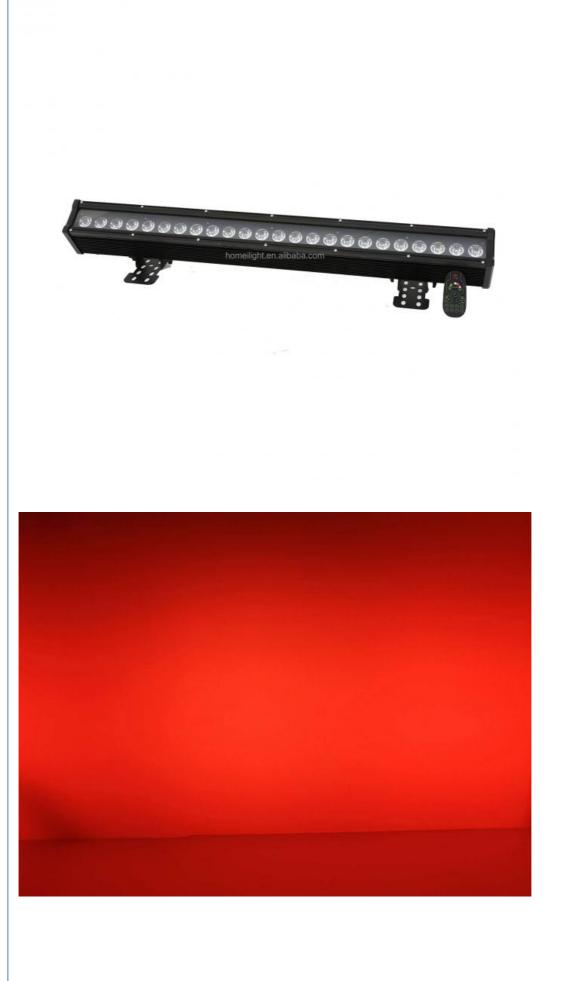

- Color Temperature(CCT): RGB
- Lamp Luminous 90 Efficiency(lm/w):
- Color Rendering Index(Ra): 80
- Support Dimmer:
- Lighting Solutions Service: Lighting And Circuitry Design

Yes

40000

8

- Lifespan (hours):
- Working Time (hours): 40000
- Product Weight kg :
- Type: Projection Lights
- Input Voltage(V): AC90-V240
- Lamp Luminous Flux(Im): 4110
- Working Temperature(°C): -20 45
- IP Rating: IP65
- Application: Theme Park