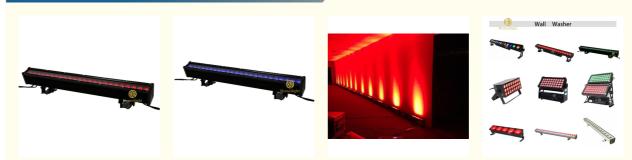

# LED Wall Washer Lights Outdoor 24pcs 15W High Power Color Wash Light for Building

### **Product Description**

New Arrival Building Color Wash Light 24pcs 15W High Power LED Wall Washer Lights Outdoor