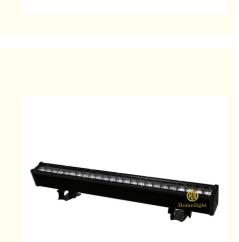

# LED Wall Washer Lights Outdoor 24pcs 15W High Power Color Wash Light for Building

### **Product Description**

New Arrival Building Color Wash Light 24pcs 15W High Power LED Wall Washer Lights Outdoor