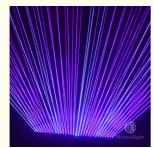

# 8 Eye RGB Laser Bar Stage Light For Disco DJ Show Rated Power 60W Channel 13/16CH LED satge light Popular product disco DJ light laser light show 8 Eye RGB laser bar LED satge light Popular product disco DJ light laser light show

| Products Name       | LED satge light Popular product disco DJ light laser ligh<br>8 Eye RGB laser bar |
|---------------------|----------------------------------------------------------------------------------|
| Model Number        | HM-L8                                                                            |
| Power consumption   | 60W                                                                              |
| Input Power         | AC100-230V, 50/60Hz                                                              |
| Application         | disco, bar,stage,wedding,club.                                                   |
| Light source        | Green 532nm, Red 638nm, Blue 445nm                                               |
| Control Mode        | DMX512; sound active; auto run, Master/slave                                     |
| Channel             | 13/16CH                                                                          |
| Laser power         | R1200MW                                                                          |
| LED color           | R/G/B/RGB 3in1                                                                   |
| Led quantity        | 8 pcs leds                                                                       |
| working temperature | -25-40degree                                                                     |
| Size                | 110*16*25cm                                                                      |
| NW                  | 9.5KG                                                                            |