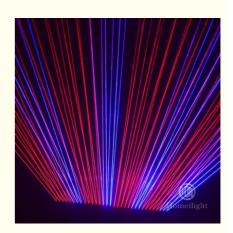

# 8 Eye RGB Laser Bar Stage Light For Disco DJ Show Rated Power 60W Channel 13/16CH LED satge light Popular product disco DJ light laser light show 8 Eye RGB laser bar LED satge light Popular product disco DJ light laser light show

| Products Name       | LED satge light Popular product disco DJ light laser ligh<br>8 Eye RGB laser bar |
|---------------------|----------------------------------------------------------------------------------|
| Model Number        | HM-L8                                                                            |
| Power consumption   | 60W                                                                              |
| Input Power         | AC100-230V, 50/60Hz                                                              |
| Application         | disco, bar,stage,wedding,club.                                                   |
| Light source        | Green 532nm, Red 638nm, Blue 445nm                                               |
| Control Mode        | DMX512; sound active; auto run, Master/slave                                     |
| Channel             | 13/16CH                                                                          |
| Laser power         | R1200MW                                                                          |
| LED color           | R/G/B/RGB 3in1                                                                   |
| Led quantity        | 8 pcs leds                                                                       |
| working temperature | -25-40degree                                                                     |
| Size                | 110*16*25cm                                                                      |
| NW                  | 9.5KG                                                                            |