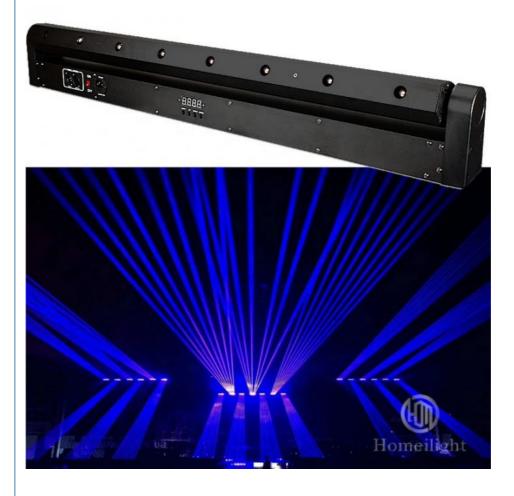

## 8 Eye RGB Laser Stage Light 60W For Disco DJ Show Channel 13/16CH

# 8 Eye RGB Laser Bar Stage Light For Disco DJ Show Rated Power 60W Channel 13/16CH LED satge light Popular product disco DJ light laser light show 8 Eye RGB laser bar LED satge light Popular product disco DJ light laser light show

| Products Name       | LED satge light Popular product disco DJ light laser ligh<br>8 Eye RGB laser bar |
|---------------------|----------------------------------------------------------------------------------|
| Model Number        | HM-L8                                                                            |
| Power consumption   | 60W                                                                              |
| Input Power         | AC100-230V, 50/60Hz                                                              |
| Application         | disco, bar,stage,wedding,club.                                                   |
| Light source        | Green 532nm, Red 638nm, Blue 445nm                                               |
| Control Mode        | DMX512; sound active; auto run, Master/slave                                     |
| Channel             | 13/16CH                                                                          |
| Laser power         | R1200MW                                                                          |
| LED color           | R/G/B/RGB 3in1                                                                   |
| Led quantity        | 8 pcs leds                                                                       |
| working temperature | -25-40degree                                                                     |
| Size                | 110*16*25cm                                                                      |
| NW                  | 9.5KG                                                                            |