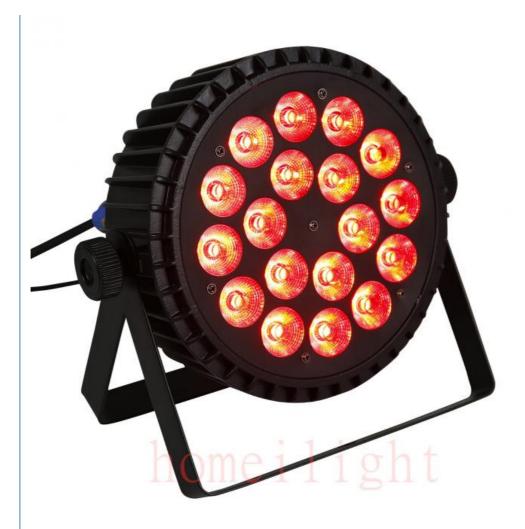

#### More Images

Cool Stage Lighting Decorative Uplights 18x18w RGBWA UV 6 in 1 Flat Par Can LED Bright Par Light For Stage Event

**Recommend Products** 

**Product Description** 

Cool Stage Lighting Decorative Uplights 18x18w RGBWA UV 6 in 1 Flat Par Can LED Bright Par Light For Stage Event Product name

AC100/240V 50/60Hz Voltage

230W Power

Light Source 18\*18w

6/10 DMX CH Channel

Control mode DMX512/master-slave/sound/auto

Color full color RGBWAUV mixed a variety of beautiful effect

Aluminum case Exterior view