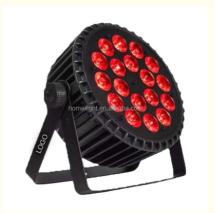

### 18\*18w RGBWA UV 6 in 1 Flat Par Can LED Bright Par Light For Stage Event **Lighting Easy**

#### More Images

Cool Stage Lighting Decorative Uplights 18x18w RGBWA UV 6 in 1 Flat Par Can LED Bright Par Light For Stage Event

**Recommend Products** 

**Product Description** 

Cool Stage Lighting Decorative Uplights 18x18w RGBWA UV 6 in 1 Flat Par Can LED Bright Par Light For Stage Event Product name