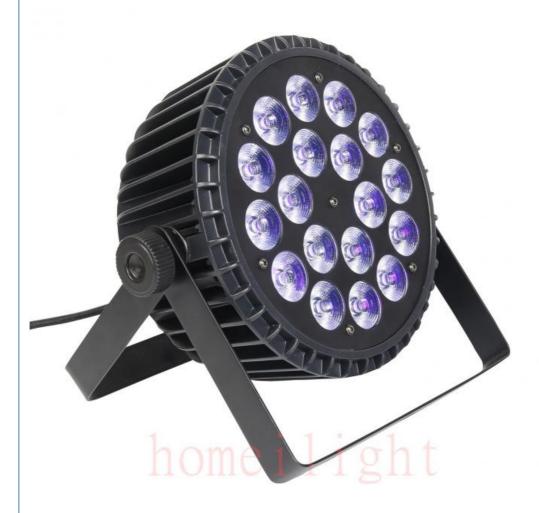

#### More Images

Cool Stage Lighting Decorative Uplights 18x18w RGBWA UV 6 in 1 Flat Par Can LED Bright Par Light For Stage Event

**Recommend Products** 

**Product Description** 

Cool Stage Lighting Decorative Uplights 18x18w RGBWA UV 6 in 1 Flat Par Can LED Bright Par Light For Stage Event Product name

AC100/240V 50/60Hz Voltage

230W Power

Light Source 18\*18w

6/10 DMX CH Channel

Control mode DMX512/master-slave/sound/auto

Color full color RGBWAUV mixed a variety of beautiful effect

Aluminum case Exterior view