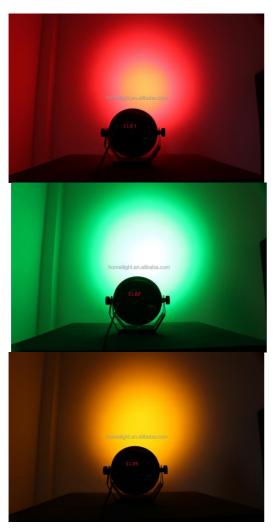

000 • Product Weight kg: 5.1

• Type: **Projection Lights** Input Voltage(V): AC100-240V/50-60Hz

Lamp Luminous Flux(Im): 8500 • CRI (Ra>): 90 • Working Temperature(°C): 20 - 40 Mauldan I Hatima / Hatim



#### More Images









Cool Stage Lighting Decorative Uplights 18x18w RGBWA UV 6 in 1 Flat Par Can LED Bright Par Light For Stage Event



**Recommend Products** 

**Product Description** 



Cool Stage Lighting Decorative Uplights 18x18w RGBWA UV 6 in 1 Flat Par Can LED Bright Par Light For Stage Event Product name

AC100/240V 50/60Hz Voltage

230W Power

Light Source 18\*18w

6/10 DMX CH Channel

Control mode DMX512/master-slave/sound/auto

Color full color RGBWAUV mixed a variety of beautiful effect

Aluminum case Exterior view

Size 32\*21\*21cm

3.1KG Weight







Light Effect





Production line





#### Certifications



#### Company Profile

Establish in 2008, Guangzhou HOMEI LIGHT is a manufacturer and trader, specialized in research, development and the production of stage light, all of our products comply with international quality standards and are greatly appreciated in a variety of different markets throughout the world.

Our main products: LED dance floor,LED star curtain,RGB vision curtain,moving head beam,LED wall washer, LED pa light, Spider light, DMX controller and so on.

If you are interested in any of our products or would like to discuss a custom order, please fell free to contact us. We are looking forward to forming long business relationship with you! We sincerely welcome you to visit our company or contact us for cooperation!









##