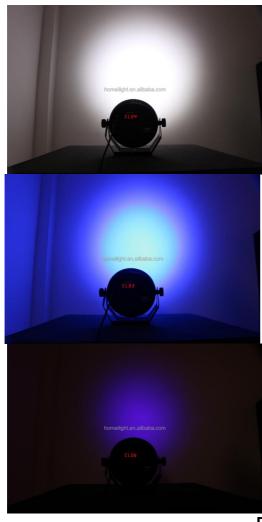

#### More Images

Cool Stage Lighting Decorative Uplights 18x18w RGBWA UV 6 in 1 Flat Par Can LED Bright Par Light For Stage Event

**Recommend Products** 

**Product Description** 

Cool Stage Lighting Decorative Uplights 18x18w RGBWA UV 6 in 1 Flat Par Can LED Bright Par Light For Stage Event Product name

AC100/240V 50/60Hz Voltage

230W Power

Light Source 18\*18w

6/10 DMX CH Channel

Control mode DMX512/master-slave/sound/auto

Color full color RGBWAUV mixed a variety of beautiful effect

Aluminum case Exterior view