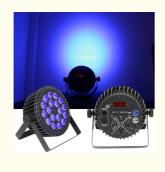

#### More Images

Cool Stage Lighting Decorative Uplights 18x18w RGBWA UV 6 in 1 Flat Par Can LED Bright Par Light For Stage Event

**Recommend Products** 

**Product Description** 

Cool Stage Lighting Decorative Uplights 18x18w RGBWA UV 6 in 1 Flat Par Can LED Bright Par Light For Stage Event Product name

AC100/240V 50/60Hz Voltage

230W Power

Light Source 18\*18w

6/10 DMX CH Channel

Control mode DMX512/master-slave/sound/auto

Color full color RGBWAUV mixed a variety of beautiful effect

Aluminum case Exterior view