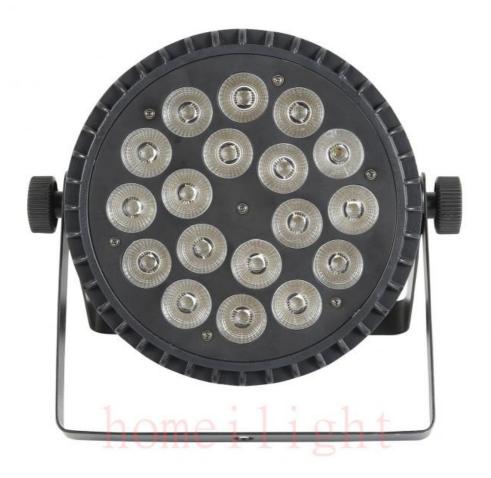

#### **Product Specification**

• Color Temperature(CCT): 6000K (Daylight Alert)

Lamp Luminous

Efficiency(Im/w):

• Color Rendering Index(Ra): 90 Support Dimmer:

• Lighting Solutions Service: Lighting And Circuitry Design, Project

Installation

. Lifespan (hours): 50000 • Working Time (hours): 50000 • Product Weight kg: 5.1

• Type: **Projection Lights** Input Voltage(V): AC100-240V/50-60Hz

Lamp Luminous Flux(Im): 8500 • CRI (Ra>): 90 • Working Temperature(°C): 20 - 40 Mauldan I Hatima / Hatim

AC100/240V 50/60Hz Voltage

230W Power

Light Source 18\*18w

6/10 DMX CH Channel

Control mode DMX512/master-slave/sound/auto

Color full color RGBWAUV mixed a variety of beautiful effect

Aluminum case Exterior view