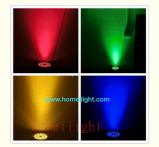

AC100/240V 50/60Hz Voltage

230W Power

Light Source 18\*18w

6/10 DMX CH Channel

Control mode DMX512/master-slave/sound/auto

Color full color RGBWAUV mixed a variety of beautiful effect

Aluminum case Exterior view

Size 32\*21\*21cm

3.1KG Weight

Light Effect

Production line