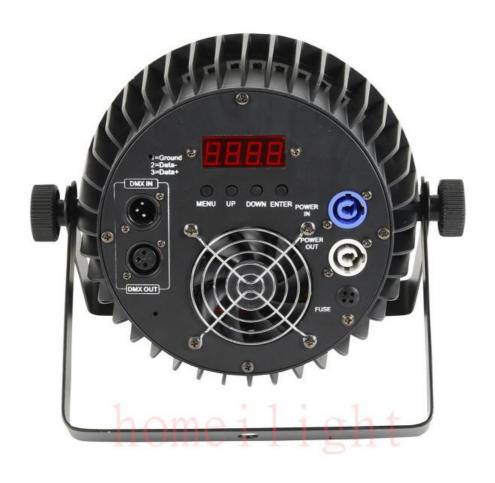

AC100/240V 50/60Hz Voltage

230W Power

Light Source 18\*18w

6/10 DMX CH Channel

Control mode DMX512/master-slave/sound/auto

Color full color RGBWAUV mixed a variety of beautiful effect

Aluminum case Exterior view

Size 32\*21\*21cm

3.1KG Weight

Light Effect

Production line