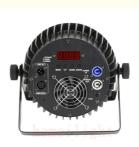

#### **Product Specification**

• Color Temperature(CCT): 6000K (Daylight Alert)

Lamp Luminous

Efficiency(Im/w):

• Color Rendering Index(Ra): 90 Support Dimmer:

• Lighting Solutions Service: Lighting And Circuitry Design, Project

Installation

. Lifespan (hours): 50000 • Working Time (hours): 50000 • Product Weight kg: 5.1

• Type: **Projection Lights** Input Voltage(V): AC100-240V/50-60Hz

Lamp Luminous Flux(Im): 8500 • CRI (Ra>): 90 • Working Temperature(°C): 20 - 40 Mauldan I Hatima / Hatim

AC100/240V 50/60Hz Voltage

230W Power

Light Source 18\*18w

6/10 DMX CH Channel

Control mode DMX512/master-slave/sound/auto

Color full color RGBWAUV mixed a variety of beautiful effect

Aluminum case Exterior view