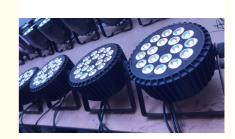

#### More Images

Cool Stage Lighting Decorative Uplights 18x18w RGBWA UV 6 in 1 Flat Par Can LED Bright Par Light For Stage Event

**Recommend Products** 

**Product Description** 

Cool Stage Lighting Decorative Uplights 18x18w RGBWA UV 6 in 1 Flat Par Can LED Bright Par Light For Stage Event Product name

Size 32\*21\*21cm

3.1KG Weight

Light Effect

Production line