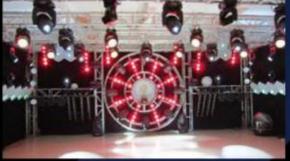

#### More Images

Cool Stage Lighting Decorative Uplights 18x18w RGBWA UV 6 in 1 Flat Par Can LED Bright Par Light For Stage Event

**Recommend Products** 

**Product Description** 

Cool Stage Lighting Decorative Uplights 18x18w RGBWA UV 6 in 1 Flat Par Can LED Bright Par Light For Stage Event Product name

Size 32\*21\*21cm

3.1KG Weight

Light Effect

Production line