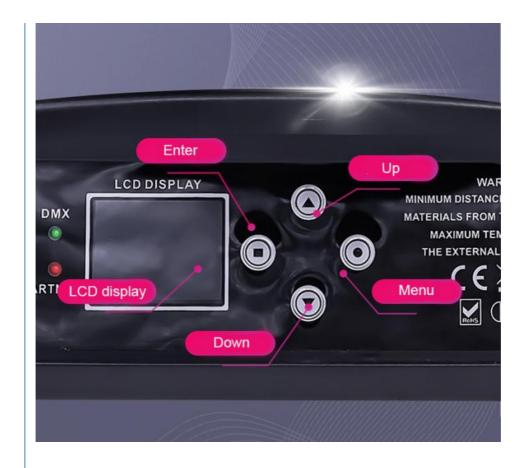

Channel Build in 7 channel modes

Net weight 15kg

Protection level IP20

Size 53\*42\*51CM

Display screen Chinese and English display

Weight 20KG