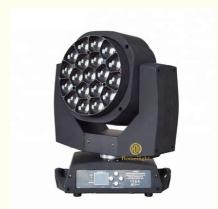

# 19\*15w RGBW 4in1 LED Wash Moving Head Big Bee Eye Moving Head Light

## **Products Description**

Model Number HM-L1915BZLED

Voltage AC90-240V 50-60Hz

Power 450W

LED Light Source 19\*15W 4in1 high brightness lamp beads

Dimming 0-100% linear dimming

Control mode DMX512, self-propelled, voice control, artnet (optional)

Channel Build in 7 channel modes

Net weight 15kg

Protection level IP20

Size 53\*42\*51CM

Display screen Chinese and English display

Weight 20KG