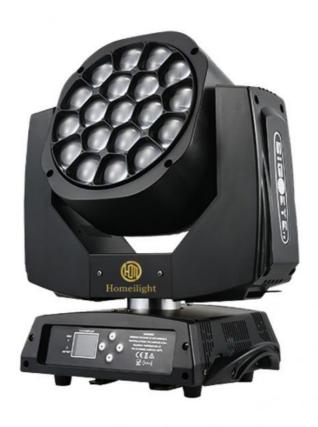

# 19\*15w RGBW 4in1 LED Wash Moving Head Big Bee Eye Moving Head Light

## **Products Description**

Model Number HM-L1915BZLED

Voltage AC90-240V 50-60Hz

Power 450W

LED Light Source 19\*15W 4in1 high brightness lamp beads

Dimming 0-100% linear dimming

Control mode DMX512, self-propelled, voice control, artnet (optional)

Channel Build in 7 channel modes

Net weight 15kg

Protection level IP20

Size 53\*42\*51CM

Display screen Chinese and English display

Weight 20KG