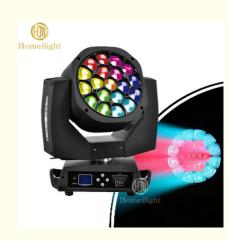

# 19\*15w RGBW 4in1 LED Wash Moving Head Big Bee Eye Moving Head Light

## **Products Description**

Model Number HM-L1915BZLED

Voltage AC90-240V 50-60Hz

Power 450W

LED Light Source 19\*15W 4in1 high brightness lamp beads

Dimming 0-100% linear dimming

Control mode DMX512, self-propelled, voice control, artnet (optional)

Channel Build in 7 channel modes

Net weight 15kg

Protection level IP20

Size 53\*42\*51CM

Display screen Chinese and English display

Weight 20KG