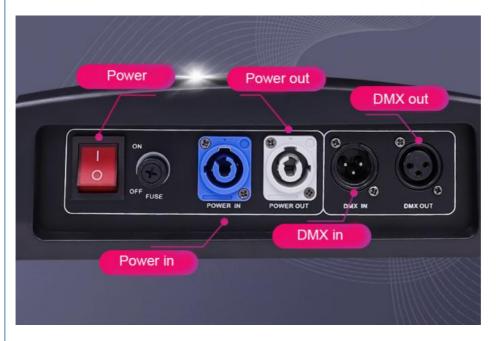

## **Products Description**

Model Number HM-L1915BZLED

Voltage AC90-240V 50-60Hz

Power 450W

LED Light Source 19\*15W 4in1 high brightness lamp beads

Dimming 0-100% linear dimming

Control mode DMX512, self-propelled, voice control, artnet (optional)

Channel Build in 7 channel modes

Net weight 15kg

Protection level IP20

Size 53\*42\*51CM

Display screen Chinese and English display

Weight 20KG