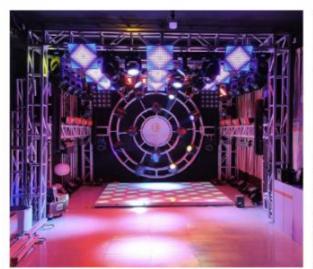

#### More Images

# 19\*15W Bee Eye 4 In 1 RGBW Stage Light LED Moving Head Light Club Luces DJ Moving Wash Lights

Model Number HM-L1915BZLED

Voltage AC90-240V 50-60Hz

Power 450W

LED Light Source 19\*15W 4in1 high brightness lamp beads