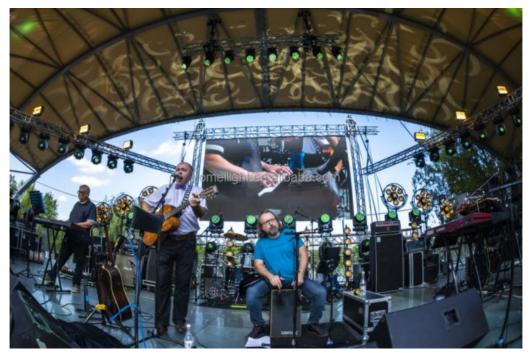

### Disco 19\*15W Bee Eye 4 In 1 RGBW Stage Light LED Moving Head Light Club **Luces DJ Moving Wash Lights**

# 19\*15W Bee Eye 4 In 1 RGBW Stage Light LED Moving Head Light Club Luces DJ Moving Wash Lights

Model Number HM-L1915BZLED

Voltage AC90-240V 50-60Hz

Power 450W

LED Light Source 19\*15W 4in1 high brightness lamp beads