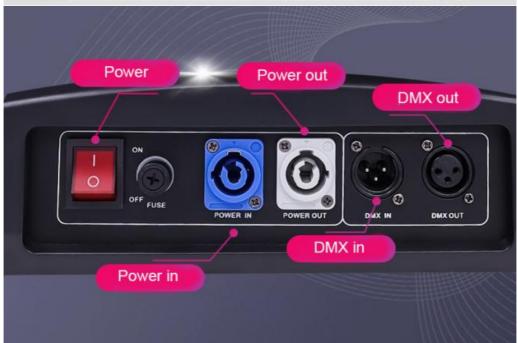

Dimming 0-100% linear dimming

Control mode DMX512, self-propelled, voice control, artnet (optional)

Channel Build in 7 channel modes

Net weight 15kg
Protection level IP20

Size 53\*42\*51CM

Display screen Chinese and English display