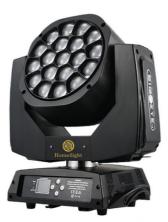

### Disco 19\*15W Bee Eye 4 In 1 RGBW Stage Light LED Moving Head Light Club **Luces DJ Moving Wash Lights**

# 19\*15W Bee Eye 4 In 1 RGBW Stage Light LED Moving Head Light Club Luces DJ Moving Wash Lights

Model Number HM-L1915BZLED

Voltage AC90-240V 50-60Hz

Power 450W

LED Light Source 19\*15W 4in1 high brightness lamp beads