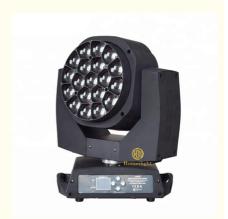

### Disco 19\*15W Bee Eye 4 In 1 RGBW Stage Light LED Moving Head Light Club **Luces DJ Moving Wash Lights**

# 19\*15W Bee Eye 4 In 1 RGBW Stage Light LED Moving Head Light Club Luces DJ Moving Wash Lights

Model Number HM-L1915BZLED

Voltage AC90-240V 50-60Hz

Power 450W

LED Light Source 19\*15W 4in1 high brightness lamp beads

Dimming 0-100% linear dimming

Control mode DMX512, self-propelled, voice control, artnet (optional)

Channel Build in 7 channel modes

Net weight 15kg
Protection level IP20

Size 53\*42\*51CM

Display screen Chinese and English display