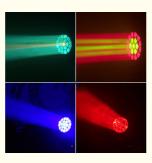

#### More Images

# 19\*15W Bee Eye 4 In 1 RGBW Stage Light LED Moving Head Light Club Luces DJ Moving Wash Lights

Model Number HM-L1915BZLED

Voltage AC90-240V 50-60Hz

Power 450W

LED Light Source 19\*15W 4in1 high brightness lamp beads