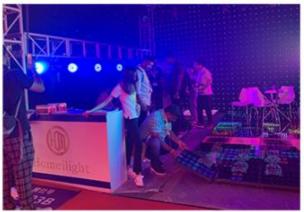

#### More Images

# 19\*15W Bee Eye 4 In 1 RGBW Stage Light LED Moving Head Light Club Luces DJ Moving Wash Lights

Model Number HM-L1915BZLED

Voltage AC90-240V 50-60Hz

Power 450W

LED Light Source 19\*15W 4in1 high brightness lamp beads