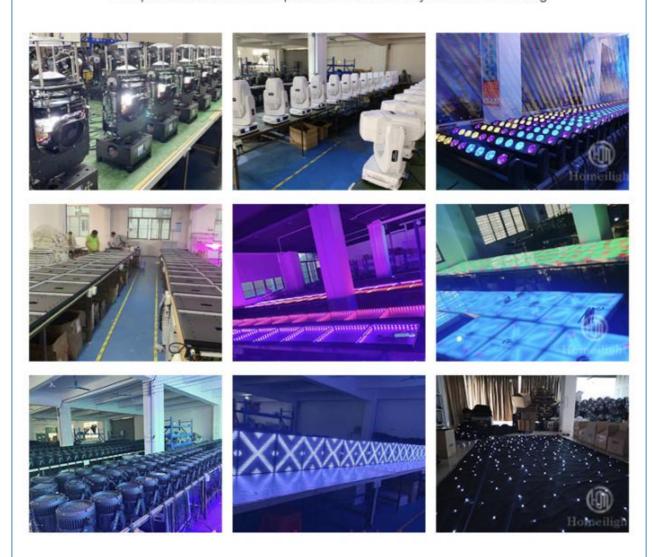

## **COMPANY PROFILE**

2000 m² + Factory base/5 Engineer/Top 500 China brand

Established in 2008, Guangzhou HOMEILIGHT is a manufacturer .We are the first manufacturer for producing led star curtain in China.we also focus on led dance floor, moving head Beam ,led par uplights for more than 15 years. Homei light has a professional team in research, development, production and sales. there are 20 major domestic TV stations cooperate with us for many years like Hunan TV station, Jiangsu TV stations, An hui province theater and so on.

### PRODUCTION LINE

Multiple test/ Constant temperature and humidity /24 hours+ testing