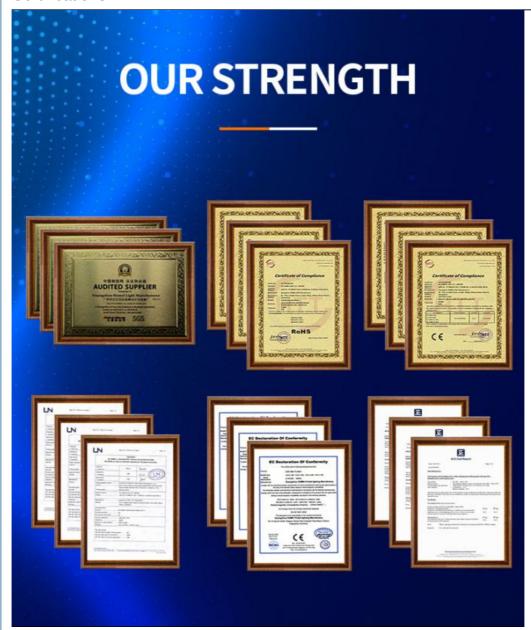

#### Certifications

#### 3. Q: What's your certificates?

A: EMC,SGS,ROHS, and CE certificates passed.