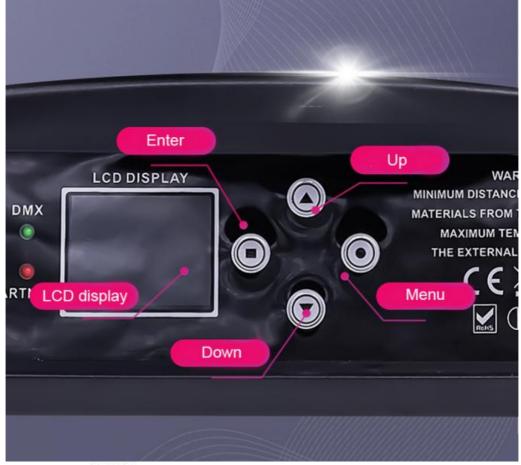

Dimming 0-100% linear dimming

Control mode DMX512, self-propelled, voice control, artnet (optional)

Channel Build in 7 channel modes

Net weight 15kg
Protection level IP20

Size 53\*42\*51CM

Display screen Chinese and English display