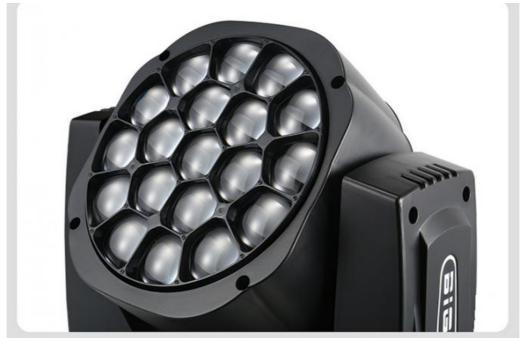

#### More Images

# 19\*15W Bee Eye 4 In 1 RGBW Stage Light LED Moving Head Light Club Luces DJ Moving Wash Lights

Model Number HM-L1915BZLED

Voltage AC90-240V 50-60Hz

Power 450W

LED Light Source 19\*15W 4in1 high brightness lamp beads