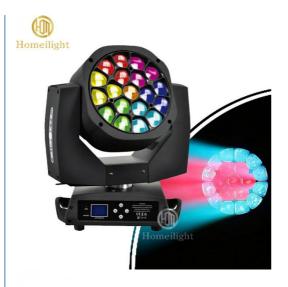

### Disco 19\*15W Bee Eye 4 In 1 RGBW Stage Light LED Moving Head Light Club **Luces DJ Moving Wash Lights**

# 19\*15W Bee Eye 4 In 1 RGBW Stage Light LED Moving Head Light Club Luces DJ Moving Wash Lights

Model Number HM-L1915BZLED

Voltage AC90-240V 50-60Hz

Power 450W

LED Light Source 19\*15W 4in1 high brightness lamp beads