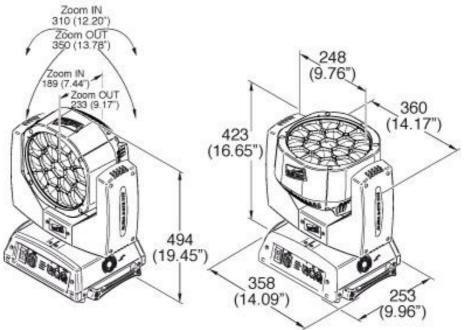

# 19\*15W Bee Eye 4 In 1 RGBW Stage Light LED Moving Head Light Club Luces DJ Moving Wash Lights

Model Number HM-L1915BZLED

Voltage AC90-240V 50-60Hz

Power 450W

LED Light Source 19\*15W 4in1 high brightness lamp beads

Dimming 0-100% linear dimming

Control mode DMX512, self-propelled, voice control, artnet (optional)

Channel Build in 7 channel modes

Net weight 15kg
Protection level IP20

Size 53\*42\*51CM

Display screen Chinese and English display