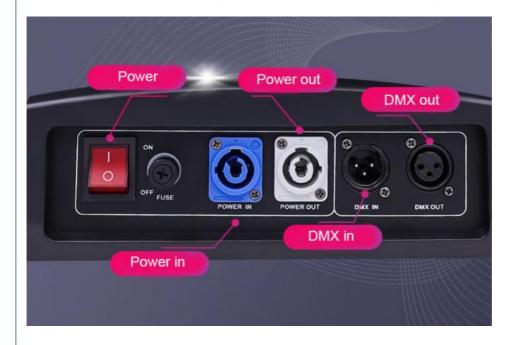

## **Products Description**

| Model Number     | HM-L1915BZLED                                            |
|------------------|----------------------------------------------------------|
| Voltage          | AC90-240V 50-60Hz                                        |
| Power            | 450W                                                     |
| LED Light Source | 19*15W 4in1 high brightness lamp beads                   |
| Dimming          | 0-100% linear dimming                                    |
| Control mode     | DMX512, self-propelled, voice control, artnet (optional) |
| Channel          | Build in 7 channel modes                                 |
| Net weight       | 15kg                                                     |
| Protection level | IP20                                                     |
| Size             | 53*42*51CM                                               |
| Display screen   | Chinese and English display                              |
| Weight           | 20KG                                                     |