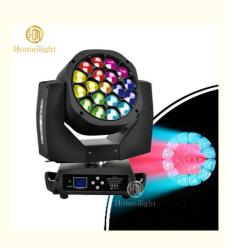

# RGBW 4in1 19 x15W Bee Eye K10 Zoom Wash LED Moving Head Light for **Event Concert**

# RGBW 4in1 19 x15W Bee Eye K10 Zoom Wash LED Moving Head Light for Event Concert