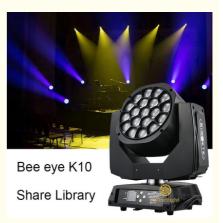

# RGBW 4in1 19 x15W Bee Eye K10 Zoom Wash LED Moving Head Light for **Event Concert**

# RGBW 4in1 19 x15W Bee Eye K10 Zoom Wash LED Moving Head Light for Event Concert