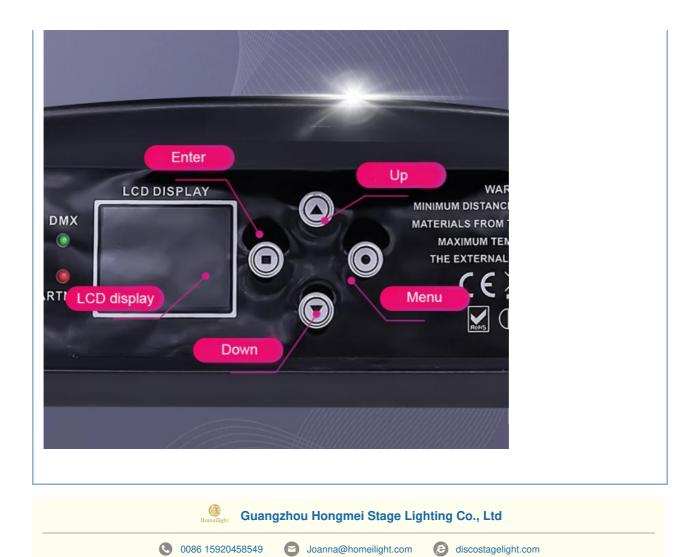

## **Products Description**

| Model Number     | HM-L1915BZLED                                            |
|------------------|----------------------------------------------------------|
| Voltage          | AC90-240V 50-60Hz                                        |
| Power            | 450W                                                     |
| LED Light Source | 19*15W 4in1 high brightness lamp beads                   |
| Dimming          | 0-100% linear dimming                                    |
| Control mode     | DMX512, self-propelled, voice control, artnet (optional) |
| Channel          | Build in 7 channel modes                                 |
| Net weight       | 15kg                                                     |
| Protection level | IP20                                                     |
| Size             | 53*42*51CM                                               |
| Display screen   | Chinese and English display                              |
| Weight           | 20KG                                                     |