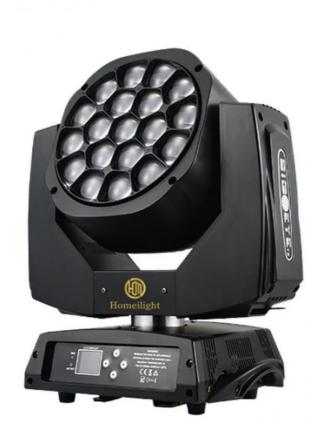

# RGBW 4in1 19 x15W Bee Eye K10 Zoom Wash LED Moving Head Light for **Event Concert**

# RGBW 4in1 19 x15W Bee Eye K10 Zoom Wash LED Moving Head Light for Event Concert