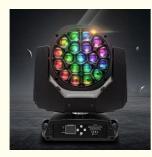

# RGBW 4in1 19 x15W Bee Eye K10 Zoom Wash LED Moving Head Light for **Event Concert**

# RGBW 4in1 19 x15W Bee Eye K10 Zoom Wash LED Moving Head Light for Event Concert