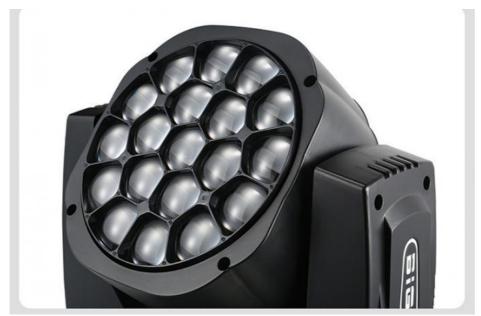

# Mac Aura 19x15w Big Bee Eyes Moving Head Lights Zoom Beam Wash Luces **DJ Light**

## **Products Description**

| Model Number     | HM-L1915BZLED                                            |
|------------------|----------------------------------------------------------|
| Voltage          | AC90-240V 50-60Hz                                        |
| Power            | 450W                                                     |
| LED Light Source | 19*15W 4in1 high brightness lamp beads                   |
| Dimming          | 0-100% linear dimming                                    |
| Control mode     | DMX512, self-propelled, voice control, artnet (optional) |
| Channel          | Build in 7 channel modes                                 |
| Net weight       | 15kg                                                     |
| Protection level | IP20                                                     |
| Size             | 53*42*51CM                                               |
| Display screen   | Chinese and English display                              |
|                  | anva.                                                    |