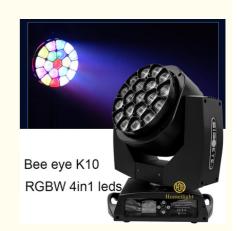

# Mac Aura 19x15w Big Bee Eyes Moving Head Lights Zoom Beam Wash Luces **DJ Light**

# Mac Aura 19x15w Big Bee Eyes Moving Head Lights Zoom Beam Wash Luces DJ Light

## **Products Description**

| Model Number     | HM-L1915BZLED                                            |
|------------------|----------------------------------------------------------|
| Voltage          | AC90-240V 50-60Hz                                        |
| Power            | 450W                                                     |
| LED Light Source | 19*15W 4in1 high brightness lamp beads                   |
| Dimming          | 0-100% linear dimming                                    |
| Control mode     | DMX512, self-propelled, voice control, artnet (optional) |
| Channel          | Build in 7 channel modes                                 |
| Net weight       | 15kg                                                     |
| Protection level | IP20                                                     |
| Size             | 53*42*51CM                                               |
| Display screen   | Chinese and English display                              |
|                  | anva.                                                    |