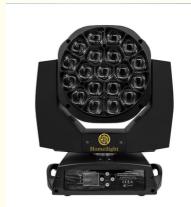

# Mac Aura 19x15w Big Bee Eyes Moving Head Lights Zoom Beam Wash Luces **DJ Light**

# Mac Aura 19x15w Big Bee Eyes Moving Head Lights Zoom Beam Wash Luces DJ Light

## **Products Description**

| Model Number     | HM-L1915BZLED                                            |
|------------------|----------------------------------------------------------|
| Voltage          | AC90-240V 50-60Hz                                        |
| Power            | 450W                                                     |
| LED Light Source | 19*15W 4in1 high brightness lamp beads                   |
| Dimming          | 0-100% linear dimming                                    |
| Control mode     | DMX512, self-propelled, voice control, artnet (optional) |
| Channel          | Build in 7 channel modes                                 |
| Net weight       | 15kg                                                     |
| Protection level | IP20                                                     |
| Size             | 53*42*51CM                                               |
| Display screen   | Chinese and English display                              |
|                  | anva.                                                    |