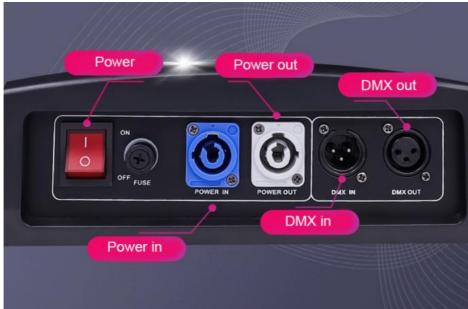

## **Products Description**

| Model Number     | HM-L1915BZLED                                            |
|------------------|----------------------------------------------------------|
| Voltage          | AC90-240V 50-60Hz                                        |
| Power            | 450W                                                     |
| LED Light Source | 19*15W 4in1 high brightness lamp beads                   |
| Dimming          | 0-100% linear dimming                                    |
| Control mode     | DMX512, self-propelled, voice control, artnet (optional) |
| Channel          | Build in 7 channel modes                                 |
| Net weight       | 15kg                                                     |
| Protection level | IP20                                                     |
| Size             | 53*42*51CM                                               |
| Display screen   | Chinese and English display                              |
|                  | anva.                                                    |