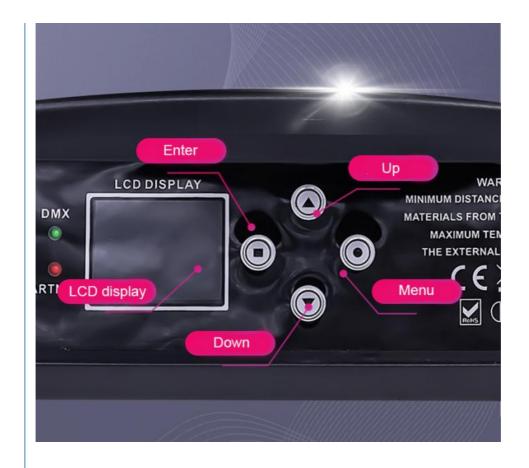

## **Products Description**

| Model Number     | HM-L1915BZLED                                            |
|------------------|----------------------------------------------------------|
| Voltage          | AC90-240V 50-60Hz                                        |
| Power            | 450W                                                     |
| LED Light Source | 19*15W 4in1 high brightness lamp beads                   |
| Dimming          | 0-100% linear dimming                                    |
| Control mode     | DMX512, self-propelled, voice control, artnet (optional) |
| Channel          | Build in 7 channel modes                                 |
| Net weight       | 15kg                                                     |
| Protection level | IP20                                                     |
| Size             | 53*42*51CM                                               |
| Display screen   | Chinese and English display                              |
|                  | anva.                                                    |