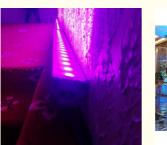

2-99 pieces

# 3000Im HOMEI Waterproof LED Wall Washer Light 24pcsx3w RGB 3in1LED Bar

## **Basic Information**

- Place of Origin:
- Brand Name:
- Price:

## Guangdong, China HOMEI

- HM-B24 Model Number:
- Minimum Order Quantity: 2 pieces

## **Product Specification**

• Color Temperature(CCT): 6000K (Daylight Alert)

Yes

50000

LED, RGB 3 In1

Wall Washers AC110-240V

3

3000

4 1/---

- Lamp Luminous 120 Efficiency(Im/w):
- Color Rendering Index(Ra): 90
- Support Dimmer:
- Lighting Solutions Service: Lighting And Circuitry Design, Project Installation
- Lifespan (hours):
- Working Time (hours): 50000
- Product Weight kg :
- Light Source:
- Item Type:
- Input Voltage(V):
- Lamp Luminous Flux(Im):
- CRI (Ra>): 90
- $(\Lambda) = ((\Lambda) = ((\Lambda) = ((\Lambda)))$



## More Images











**Products Description** 

High Quality Waterproof LED Wall Washer Light For Party DJ 24pcsx3w RGB **3in1LED Wall Washer Bar** 



| Power consumption | 192W                                         |
|-------------------|----------------------------------------------|
| Led QTY           | 24pcs RGB                                    |
| Application       | disco, bar,stage,wedding,club.               |
| Material          | Aluminum                                     |
| Protection level  | IP65                                         |
| Control mode      | DMX512, Master-slave, Auto Run, Sound active |
| Channel           | 7CH                                          |
| Dimmer            | 0-100% Dimming                               |
| Packing size      | 106*9*14cm 1PC/C