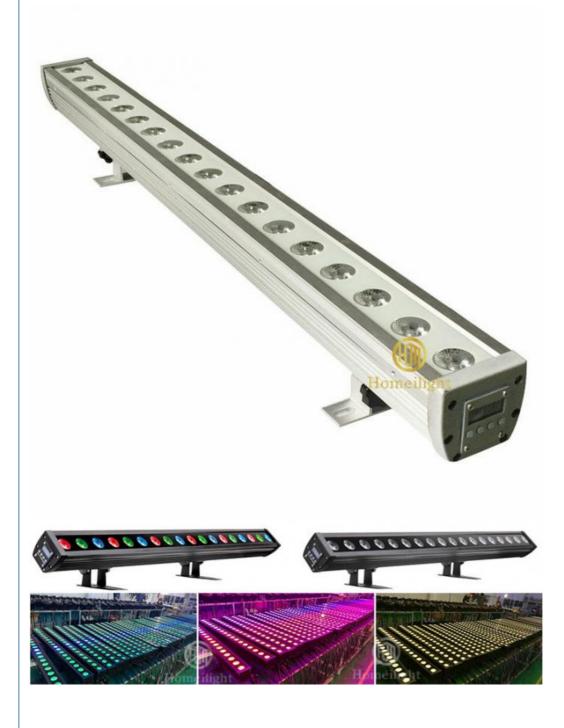

# 3000Im HOMEI Waterproof LED Wall Washer Light 24pcsx3w RGB 3in1LED Bar

## More Images

**Products Description** 

High Quality Waterproof LED Wall Washer Light For Party DJ 24pcsx3w RGB **3in1LED Wall Washer Bar** 

| Power consumption | 192W                                         |
|-------------------|----------------------------------------------|
| Led QTY           | 24pcs RGB                                    |
| Application       | disco, bar,stage,wedding,club.               |
| Material          | Aluminum                                     |
| Protection level  | IP65                                         |
| Control mode      | DMX512, Master-slave, Auto Run, Sound active |
| Channel           | 7CH                                          |
| Dimmer            | 0-100% Dimming                               |
| Packing size      | 106*9*14cm 1PC/CTN                           |
| Weight            | 4.5KG                                        |
|                   |                                              |

# **Products Shows**