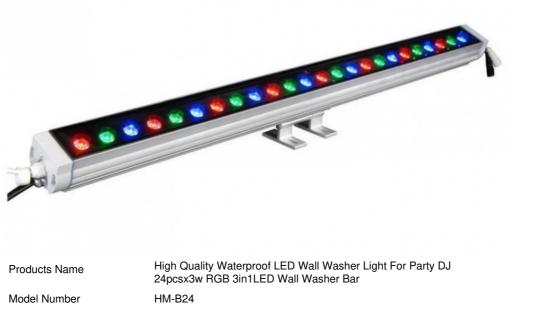

# 3000Im HOMEI Waterproof LED Wall Washer Light 24pcsx3w RGB 3in1LED Bar

## More Images

**Products Description** 

High Quality Waterproof LED Wall Washer Light For Party DJ 24pcsx3w RGB **3in1LED Wall Washer Bar** 

| Power consumption | 192W                                         |
|-------------------|----------------------------------------------|
| Led QTY           | 24pcs RGB                                    |
| Application       | disco, bar,stage,wedding,club.               |
| Material          | Aluminum                                     |
| Protection level  | IP65                                         |
| Control mode      | DMX512, Master-slave, Auto Run, Sound active |
| Channel           | 7CH                                          |
| Dimmer            | 0-100% Dimming                               |
| Packing size      | 106*9*14cm 1PC/CTN                           |
| Weight            | 4.5KG                                        |
|                   |                                              |