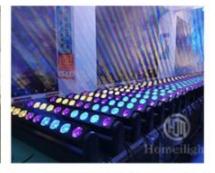

4pcs RGB                                    |
| Application       | disco, bar,stage,wedding,club.               |
| Material          | Aluminum                                     |
| Protection level  | IP65                                         |
| Control mode      | DMX512, Master-slave, Auto Run, Sound active |
| Channel           | 7CH                                          |
| Dimmer            | 0-100% Dimming                               |
| Packing size      | 106*9*14cm 1PC/CTN                           |
| Weight            | 4.5KG                                        |
|                   |                                              |

# **Products Shows**











# **PRODUCTION LINE**

Multiple test/ Constant temperature and humidity /24 hours+ testing



















# **OUR EXHIBITIONS**

Annual exhibitions In China and abroad



2017 Prolight

2018 Prolight



2020 Prolight

2021 Prolight

Certifications



## Product packaging

Packing Detail:1.Carton box(default) 2.Flight case (customer logo are avaliable)

Delivery Detail: Shipped in 3 - 15 days after payment.



## FAQ

#### 1. Q: Are you a factory or trading company?

A: We are a factory.

#### 2. Q: Where is your factory located? How can i visit there?

A: Our factory is located in Guangzhou City, Guangdong Province, China. About 30 minutes away from Guangzhou Baiyun Airport. All our clients, from home or abroad, are warmly welcome to visit us!

3. Q: What's your certificates?A: EMC,SGS,ROHS, and CE certificates passed.

4. Q: Can you help me to print our logo or company name on the p