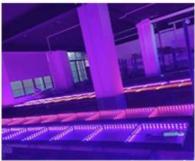

24pcs RGB                                    |
| Application       | disco, bar,stage,wedding,club.               |
| Material          | Aluminum                                     |
| Protection level  | IP65                                         |
| Control mode      | DMX512, Master-slave, Auto Run, Sound active |
| Channel           | 7CH                                          |
| Dimmer            | 0-100% Dimming                               |
| Packing size      | 106*9*14cm 1PC/CTN                           |
| Weight            | 4.5KG                                        |
|                   |                                              |

# **Products Shows**











# **PRODUCTION LINE**

Multiple test/ Constant temperature and humidity /24 hours+ testing



















# **OUR EXHIBITIONS**

Annual exhibitions In China and abroad



2017 Prolight

2018 Prolight



2020 Prolight

2021 Prolight

Certifications



## Product packaging

Packing Detail:1.Carton box(default) 2.Flight case (customer logo are avaliable)

Delivery Detail: Shipped in 3 - 15 days after payment.



## FAQ

#### 1. Q: Are you a factory or trading company?

A: We are a factory.

#### 2. Q: Where is your factory located? How can i visit there?

A: Our factory is located in Guangzhou City, Guangdong Province, China. About 30 minutes away from Guangzhou Baiyun Airport. All our clients, from home or abroad, are warmly welcome to visit us!

3. Q: What's your certificates?A: EMC,SGS,ROHS, and CE certificates passed.

4. Q: Can you help me to print our logo or company name on the