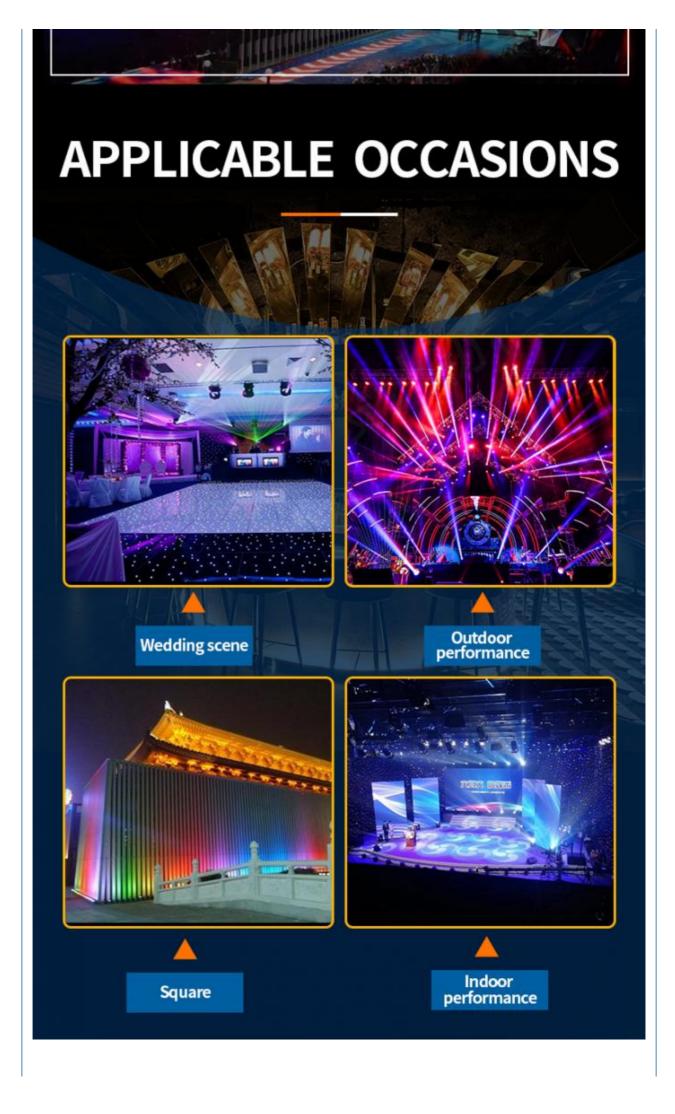

## More Images

**Products Description** 

High Quality Waterproof LED Wall Washer Light For Party DJ 24pcsx3w RGB **3in1LED Wall Washer Bar** 

| Power consumption | 192W                                         |
|-------------------|----------------------------------------------|
| Led QTY           | 24pcs RGB                                    |
| Application       | disco, bar,stage,wedding,club.               |
| Material          | Aluminum                                     |
| Protection level  | IP65                                         |
| Control mode      | DMX512, Master-slave, Auto Run, Sound active |
| Channel           | 7CH                                          |
| Dimmer            | 0-100% Dimming                               |
| Packing size      | 106*9*14cm 1PC/CTN                           |
| Weight            | 4.5KG                                        |
|                   |                                              |