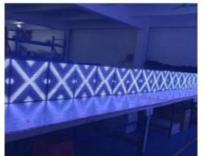

GB                                    |
| Application       | disco, bar,stage,wedding,club.               |
| Material          | Aluminum                                     |
| Protection level  | IP65                                         |
| Control mode      | DMX512, Master-slave, Auto Run, Sound active |
| Channel           | 7CH                                          |
| Dimmer            | 0-100% Dimming                               |
| Packing size      | 106*9*14cm 1PC/CTN                           |
| Weight            | 4.5KG                                        |
|                   |                                              |

# **Products Shows**











# **PRODUCTION LINE**

Multiple test/ Constant temperature and humidity /24 hours+ testing



















# **OUR EXHIBITIONS**

Annual exhibitions In China and abroad



2017 Prolight

2018 Prolight



2020 Prolight

2021 Prolight

Certifications



## Product packaging

Packing Detail:1.Carton box(default) 2.Flight case (customer logo are avaliable)

Delivery Detail: Shipped in 3 - 15 days after payment.



## FAQ

#### 1. Q: Are you a factory or trading company?

A: We are a factory.

#### 2. Q: Where is your factory located? How can i visit there?

A: Our factory is located in Guangzhou City, Guangdong Province, China. About 30 minutes away from Guangzhou Baiyun Airport. All our clients, from home or abroad, are warmly welcome to visit us!

3. Q: What's your certificates?A: EMC,SGS,ROHS, and CE certificates passed.

4. Q: Can you help me to print our logo or company name on the product