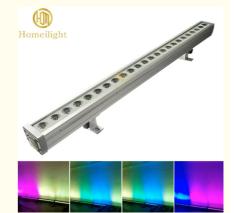

# 3000Im HOMEI Waterproof LED Wall Washer Light 24pcsx3w RGB 3in1LED Bar

## **Product Specification**

• Color Temperature(CCT): 6000K (Daylight Alert)

Yes

50000

LED, RGB 3 In1

Wall Washers AC110-240V

3

3000

4 1/---

- Lamp Luminous 120 Efficiency(Im/w):
- Color Rendering Index(Ra): 90
- Support Dimmer:
- Lighting Solutions Service: Lighting And Circuitry Design, Project Installation
- Lifespan (hours):
- Working Time (hours): 50000
- Product Weight kg :
- Light Source:
- Item Type:
- Input Voltage(V):
- Lamp Luminous Flux(Im):
- CRI (Ra>): 90
- $(\Lambda) = ((\Lambda) = ((\Lambda) = ((\Lambda)))$

## More Images

**Products Description** 

High Quality Waterproof LED Wall Washer Light For Party DJ 24pcsx3w RGB **3in1LED Wall Washer Bar** 

| Power consumption | 192W                                         |
|-------------------|----------------------------------------------|
| Led QTY           | 24pcs RGB                                    |
| Application       | disco, bar,stage,wedding,club.               |
| Material          | Aluminum                                     |
| Protection level  | IP65                                         |
| Control mode      | DMX512, Master-slave, Auto Run, Sound active |
| Channel           | 7CH                                          |
| Dimmer            | 0-100% Dimming                               |
| Packing size      | 106*9*14cm 1PC/CTN                           |
| Weight            | 4.5KG                                        |
|                   |                                              |