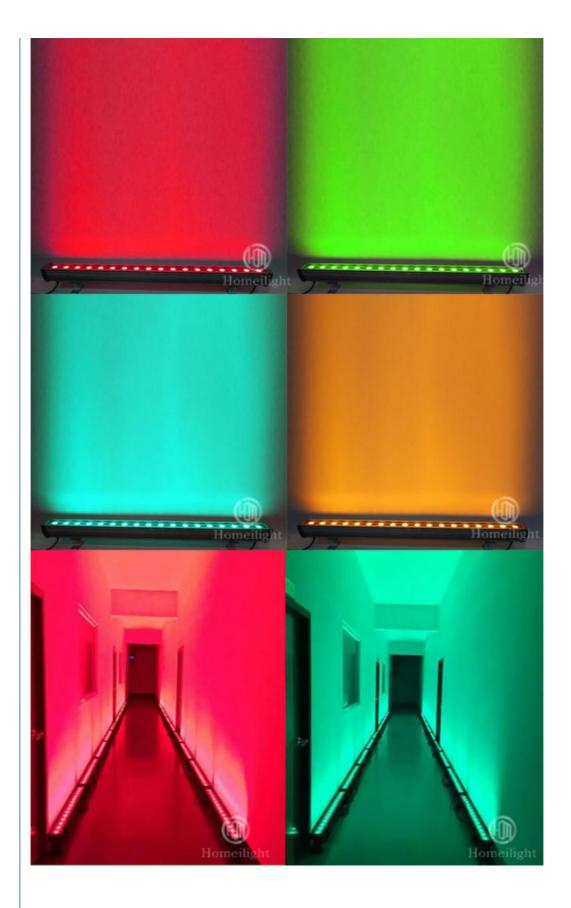

## More Images

**Products Description** 

High Quality Waterproof LED Wall Washer Light For Party DJ 24pcsx3w RGB **3in1LED Wall Washer Bar** 

| Power consumption | 192W                                         |
|-------------------|----------------------------------------------|
| Led QTY           | 24pcs RGB                                    |
| Application       | disco, bar,stage,wedding,club.               |
| Material          | Aluminum                                     |
| Protection level  | IP65                                         |
| Control mode      | DMX512, Master-slave, Auto Run, Sound active |
| Channel           | 7CH                                          |
| Dimmer            | 0-100% Dimming                               |
| Packing size      | 106*9*14cm 1PC/CTN                           |
| Weight            | 4.5KG                                        |
|                   |                                              |

# **Products Shows**