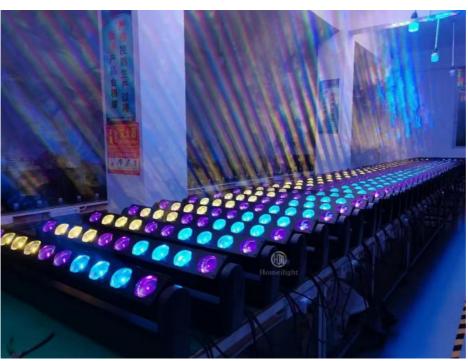

50000 • Working Time (hours): • Product Weight kg: 16

Moving Head Lights • Type: AC 100-240V, 50/60Hz Input Voltage(V):

Lamp Luminous Flux(Im): 50000 • CRI (Ra>): 90 • Working Temperature(°C): -25 - 85 • Working Lifetime(Hour):



#### More Images









### **Product Description**

# Led 10 Eye 40W Beam Stage Laser Head Club Disco Party Beam LED Moving Head Stage Light

## **Product Description**

Model Number HM-L1040B

Power supply AC 100-240V, 50/60Hz

Maximum power consumption 500W

Lamp beads 10 40W four-in-one

Lighting angle 2°

Y-axis travel 0-230°

Control protocol DMX, RDM remote operation, voice control, self-propelled, master-

slave mode

Cooling Air-cooled cooling system.

Shell steel body + plastic

Protection class IP20

Weight 13.6kg

Size 1100\*90\*230mm

NW 8.5KG







# Guangzhou Hongmei Stage Lighting Co., Ltd



0086 15920458549