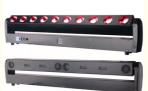

# Led 10 Eye 40W Beam Stage Laser Head Club Disco Party Beam LED Moving Head Stage Light

## **Product Description**

Model Number HM-L1040B

Power supply AC 100-240V, 50/60Hz

Maximum power consumption 500W

Lamp beads 10 40W four-in-one

Lighting angle 2°

Y-axis travel 0-230°

Control protocol DMX, RDM remote operation, voice control, self-propelled, master-

slave mode

Cooling Air-cooled cooling system.

Shell steel body + plastic

Protection class IP20

Weight 13.6kg

Size 1100\*90\*230mm

NW 8.5KG