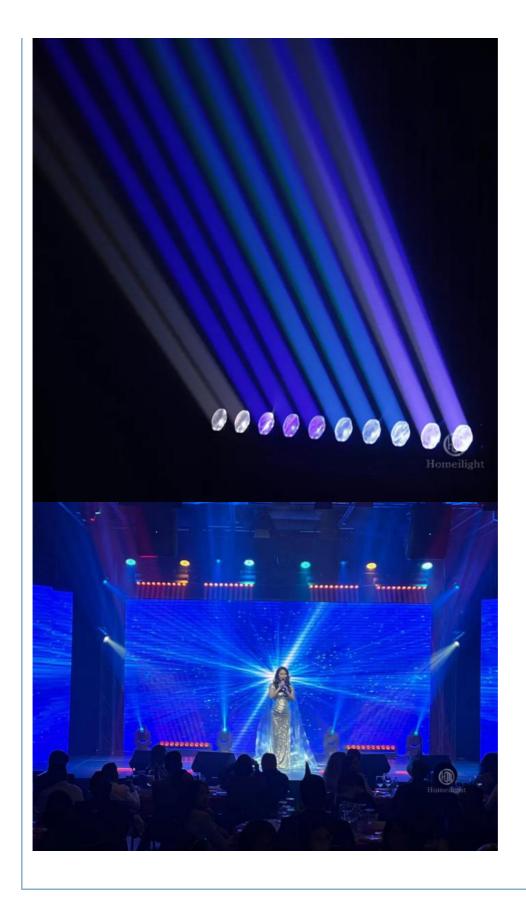

#### More Images

# Led 10 Eye 40W Beam Stage Laser Head Club Disco Party Beam LED Moving Head Stage Light