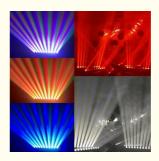

# Led 10 Eye 40W Beam Stage Laser Head Club Disco Party Beam LED Moving Head Stage Light

## **Product Description**

Model Number HM-L1040B

Power supply AC 100-240V, 50/60Hz

Maximum power consumption 500W

Lamp beads 10 40W four-in-one

Lighting angle 2°

Y-axis travel 0-230°

Control protocol DMX, RDM remote operation, voice control, self-propelled, master-