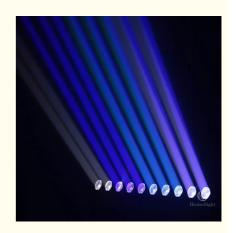

# Led 10 Eye 40W Beam Stage Laser Head Club Disco Party Beam LED Moving Head Stage Light

## **Product Description**

Model Number HM-L1040B

Power supply AC 100-240V, 50/60Hz

Maximum power consumption 500W

Lamp beads 10 40W four-in-one

Lighting angle 2°

Y-axis travel 0-230°

Control protocol DMX, RDM remote operation, voice control, self-propelled, master-