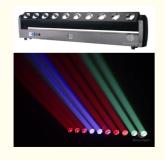

# Led 10 Eye 40W Beam Stage Laser Head Club Disco Party Beam LED Moving Head Stage Light

## **Product Description**

Model Number HM-L1040B

Power supply AC 100-240V, 50/60Hz

Maximum power consumption 500W

Lamp beads 10 40W four-in-one

Lighting angle 2°

Y-axis travel 0-230°

Control protocol DMX, RDM remote operation, voice control, self-propelled, master-

slave mode

Cooling Air-cooled cooling system.

Shell steel body + plastic

Protection class IP20

Weight 13.6kg

Size 1100\*90\*230mm

NW 8.5KG