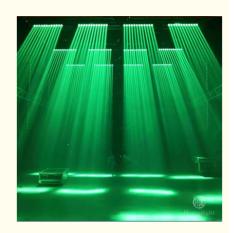

# Led 10 Eye 40W Beam Stage Laser Head Club Disco Party Beam LED Moving Head Stage Light

## **Product Description**

Model Number HM-L1040B

Power supply AC 100-240V, 50/60Hz

Maximum power consumption 500W

Lamp beads 10 40W four-in-one

Lighting angle 2°

Y-axis travel 0-230°

Control protocol DMX, RDM remote operation, voice control, self-propelled, master-