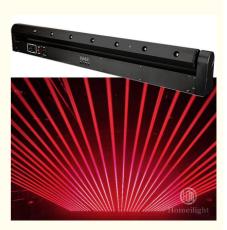

IP33

Red

#### More Images

IP Rating: Emitting Color:

Our Product Introduction

8 Eye Red Color Laser Light for Party Light KTV LED Disco Nightclub Scanning Laser Light Projector