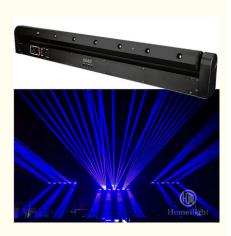

#### More Images

IP Rating: Emitting Color:

Our Product Introduction

8 Eye Red Color Laser Light for Party Light KTV LED Disco Nightclub Scanning Laser Light Projector