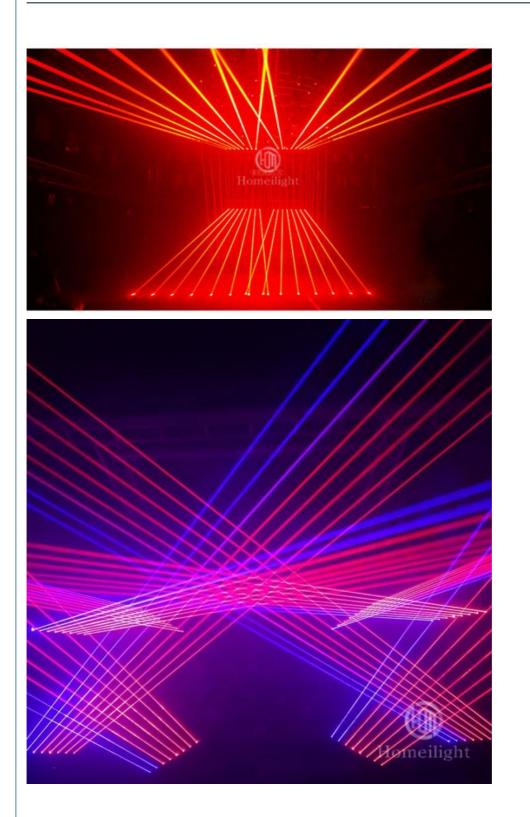

pieces Flight case/carton 5-7 working day
- MoneyGram, Western Union, T/T, paypal

Guangdong, China

Homei

500 Piece/Pieces per Month



#### **Product Specification**

- Color Temperature(CCT): 4100K (Neutral White)
- Color Rendering Index(Ra): 90 • Support Dimmer: Yes • Lighting Solutions Service: Project Installation • Lifespan (hours): 50000 • Working Time (hours): 50000 • Product Weight kg : 16 LASER LIGHTS • Type: • Input Voltage(V): AC 100-240V, 50/60Hz • Lamp Luminous Flux(Im): 50000 • CRI (Ra>): 90 • Working Temperature(°C): -25 - 85 • Working Lifetime(Hour): 50000

IP33

Red



#### More Images

IP Rating: Emitting Color:



Our Product Introduction

8 Eye Red Color Laser Light for Party Light KTV LED Disco Nightclub Scanning Laser Light Projector

#### **Product Description**





# **Detail Shows**

## Suitable for disco,ktv,party,stage