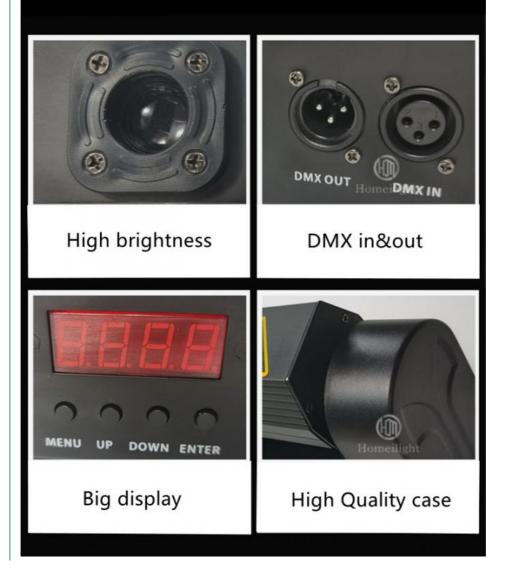

Union, T/T, paypal

Guangdong, China

Homei

500 Piece/Pieces per Month



#### **Product Specification**

- Color Temperature(CCT): 4100K (Neutral White)
- Color Rendering Index(Ra): 90 • Support Dimmer: Yes • Lighting Solutions Service: Project Installation • Lifespan (hours): 50000 • Working Time (hours): 50000 • Product Weight kg : 16 LASER LIGHTS • Type: • Input Voltage(V): AC 100-240V, 50/60Hz • Lamp Luminous Flux(Im): 50000 • CRI (Ra>): 90 • Working Temperature(°C): -25 - 85 • Working Lifetime(Hour): 50000

IP33

Red



#### More Images

IP Rating: Emitting Color:



Our Product Introduction

8 Eye Red Color Laser Light for Party Light KTV LED Disco Nightclub Scanning Laser Light Projector

#### **Product Description**





# **Detail Shows**

## Suitable for disco,ktv,party,stage