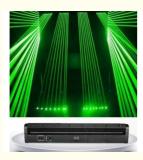

me:
- Certification:
- Model Number:
- Minimum Order Quantity:
- Packaging Details:
- Delivery Time:
- Payment Terms:
- Supply Ability:
- CE/SGS/RoHS HM-L8 2 pieces Flight case/carton 5-7 working day
- MoneyGram, Western Union, T/T, paypal

Guangdong, China

Homei

500 Piece/Pieces per Month



#### **Product Specification**

- Color Temperature(CCT): 4100K (Neutral White)
- Color Rendering Index(Ra): 90 • Support Dimmer: Yes • Lighting Solutions Service: Project Installation • Lifespan (hours): 50000 • Working Time (hours): 50000 • Product Weight kg : 16 LASER LIGHTS • Type: • Input Voltage(V): AC 100-240V, 50/60Hz • Lamp Luminous Flux(Im): 50000 • CRI (Ra>): 90 • Working Temperature(°C): -25 - 85 • Working Lifetime(Hour): 50000

IP33

Red



#### More Images

IP Rating: Emitting Color:



Our Product Introduction

8 Eye Red Color Laser Light for Party Light KTV LED Disco Nightclub Scanning Laser Light Projector

#### **Product Description**





# **Detail Shows**

## Suitable for disco,ktv,party,stage