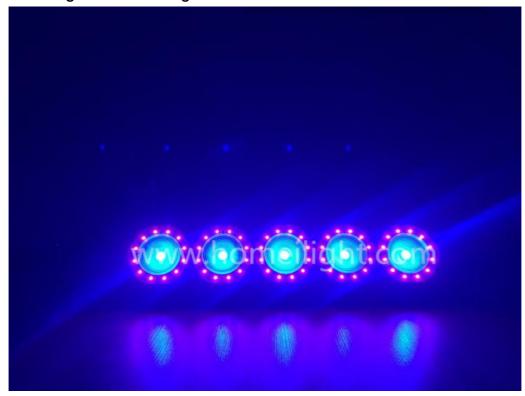

# 5 Eyes LED Matrix Light RGB 3IN1 5\*30W Wall Washer Bar Light For DJ Stage Wedding Celebration Night Club

# **Products Description**

Product name 5 Eyes LED Matrix Light RGB 3IN1 5\*30W Wall Washer Bar Light For DJ

Stage Wedding Celebration Night Club

Input Power AC100-240V, 50/60Hz

Application disco, bar, stage, wedding, club.

Light source 5\*30W RGB 3in1 leds

Control Mode DMX512; sound active; auto run, Master/slave

Channel 6/16/75CH

Control mode DMX512,master slave,automatic, sound control

LED color RGB 3in1 leds

Weight 4.8KG