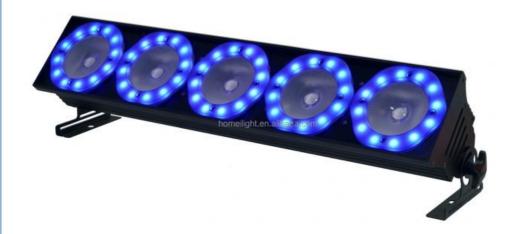

# 5 Eyes LED Matrix Light RGB 3IN1 5\*30W Wall Washer Bar Light For DJ Stage Wedding Celebration Night Club

# **Products Description**

Product name 5 Eyes LED Matrix Light RGB 3IN1 5\*30W Wall Washer Bar Light For DJ

Stage Wedding Celebration Night Club

Input Power AC100-240V, 50/60Hz

Application disco, bar, stage, wedding, club.

Light source 5\*30W RGB 3in1 leds

Control Mode DMX512; sound active; auto run, Master/slave

Channel 6/16/75CH

Control mode DMX512,master slave,automatic, sound control

LED color RGB 3in1 leds

Weight 4.8KG