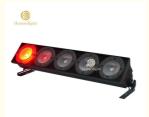

# 5\*30W RGB 3IN1 5 Eyes LED Matrix Light Wall Washer Bar for DJ Stage **Wedding Night Club**

# 5 Eyes LED Matrix Light RGB 3IN1 5\*30W Wall Washer Bar Light For DJ Stage Wedding Celebration Night Club

# **Products Description**

Product name 5 Eyes LED Matrix Light RGB 3IN1 5\*30W Wall Washer Bar Light For DJ

Stage Wedding Celebration Night Club

Input Power AC100-240V, 50/60Hz

Application disco, bar, stage, wedding, club.

Light source 5\*30W RGB 3in1 leds

Control Mode DMX512; sound active; auto run, Master/slave

Channel 6/16/75CH

Control mode DMX512,master slave,automatic, sound control

LED color RGB 3in1 leds

Weight 4.8KG