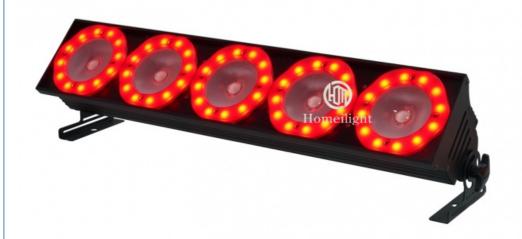

# 5\*30W RGB 3IN1 5 Eyes LED Matrix Light Wall Washer Bar for DJ Stage **Wedding Night Club**

# 5 Eyes LED Matrix Light RGB 3IN1 5\*30W Wall Washer Bar Light For DJ Stage Wedding Celebration Night Club