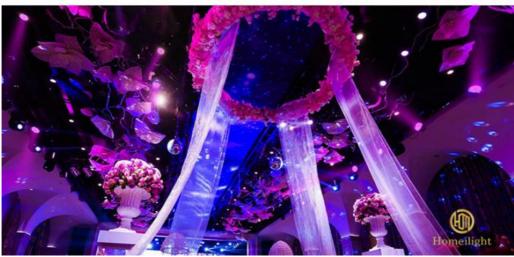

LED Matrix Light • Type: Input Voltage(V): AC 220V( ± 10%)

Lamp Luminous Flux(Im): 168 • CRI (Ra>): 80 • Working Temperature(°C): -20 - 60 • Working Lifetime(Hour):



# More Images









# 5 Eyes LED Matrix Light RGB 3IN1 5\*30W Wall Washer Bar Light For DJ Stage Wedding Celebration Night Club



# **Products Description**

Product name 5 Eyes LED Matrix Light RGB 3IN1 5\*30W Wall Washer Bar Light For DJ

Stage Wedding Celebration Night Club

Input Power AC100-240V, 50/60Hz

Application disco, bar, stage, wedding, club.

Light source 5\*30W RGB 3in1 leds

Control Mode DMX512; sound active; auto run, Master/slave

Channel 6/16/75CH

Control mode DMX512,master slave,automatic, sound control

LED color RGB 3in1 leds

Weight 4.8KG

# **Products Shows**















Application











# Company Profile

Establish in 2008, Guangzhou HOMEI LIGHT is a manufacturer and trader, specialized in research, development and the production of stage light, all of our products comply with international quality standards and are greatly appreciated in a variety of different markets throughout the world.

Our main products: LED dance floor,LED star curtain,RGB vision curtain,moving head beam,LED wall washer, LED par light, Spider light, DMX controller and so on.

If you are interested in any of our products or would like to discuss a custom order, please fell free to contact us. We are looking forward to forming long business relationship with you! We sincerely welcome you to visit our company or contact us for cooperation!



# **PRODUCTION FIOW**







Welding

Wiring

Sewing