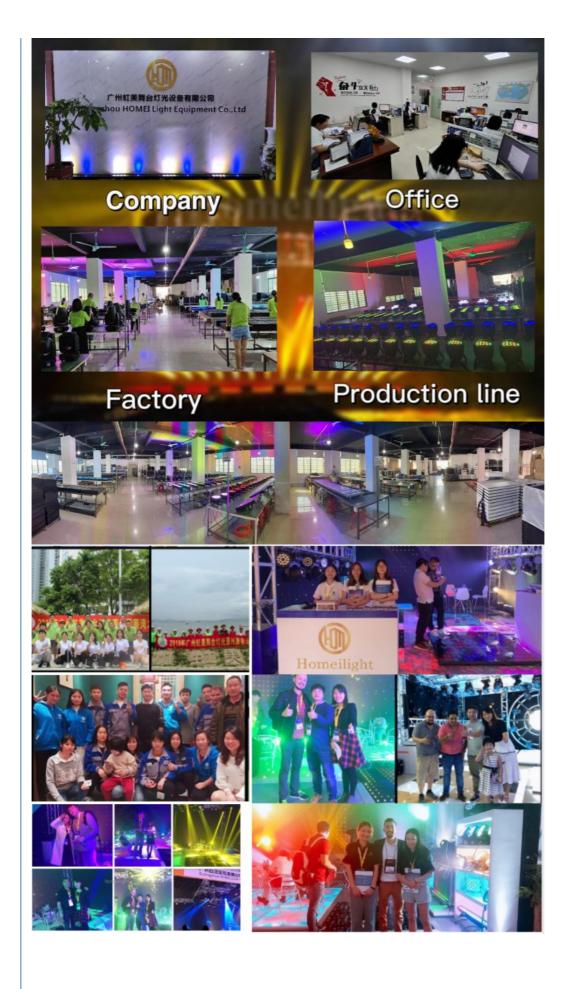

# Company Profile

Establish in 2008, Guangzhou HOMEI LIGHT is a manufacturer and trader, specialized in research, development and the production of stage light, all of our products comply with international quality standards and are greatly appreciated in a variety of different markets throughout the world.

Our main products: LED dance floor,LED star curtain,RGB vision curtain,moving head beam,LED wall washer, LED par light, Spider light, DMX controller and so on.

If you are interested in any of our products or would like to discuss a custom order, please fell free to contact us. We are looking forward to forming long business relationship with you! We sincerely welcome you to visit our company or contact us for cooperation!