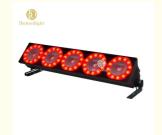

# 5\*30W RGB 3IN1 5 Eyes LED Matrix Light Wall Washer Bar for DJ Stage **Wedding Night Club**

# 5 Eyes LED Matrix Light RGB 3IN1 5\*30W Wall Washer Bar Light For DJ Stage Wedding Celebration Night Club

# **Products Description**

Product name 5 Eyes LED Matrix Light RGB 3IN1 5\*30W Wall Washer Bar Light For DJ

Stage Wedding Celebration Night Club

Input Power AC100-240V, 50/60Hz

Application disco, bar, stage, wedding, club.

Light source 5\*30W RGB 3in1 leds

Control Mode DMX512; sound active; auto run, Master/slave

Channel 6/16/75CH

Control mode DMX512,master slave,automatic, sound control

LED color RGB 3in1 leds

Weight 4.8KG