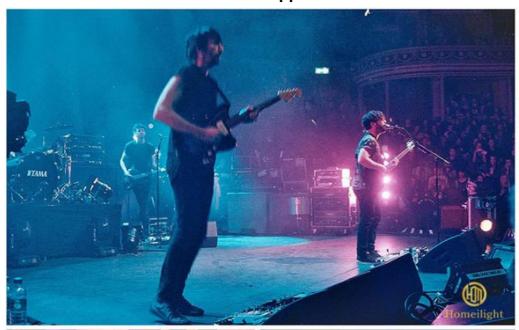

# **Products Shows**

Application

# **Products Description**

Product name 5 Eyes LED Matrix Light RGB 3IN1 5\*30W Wall Washer Bar Light For DJ

Stage Wedding Celebration Night Club

Input Power AC100-240V, 50/60Hz

Application disco, bar, stage, wedding, club.