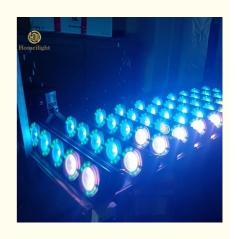

# 5\*30W RGB 3IN1 5 Eyes LED Matrix Light Wall Washer Bar for DJ Stage **Wedding Night Club**

# 5 Eyes LED Matrix Light RGB 3IN1 5\*30W Wall Washer Bar Light For DJ Stage Wedding Celebration Night Club

# **Products Description**

Product name 5 Eyes LED Matrix Light RGB 3IN1 5\*30W Wall Washer Bar Light For DJ

Stage Wedding Celebration Night Club

Input Power AC100-240V, 50/60Hz

Application disco, bar, stage, wedding, club.

Light source 5\*30W RGB 3in1 leds

Control Mode DMX512; sound active; auto run, Master/slave

Channel 6/16/75CH

Control mode DMX512,master slave,automatic, sound control

LED color RGB 3in1 leds

Weight 4.8KG