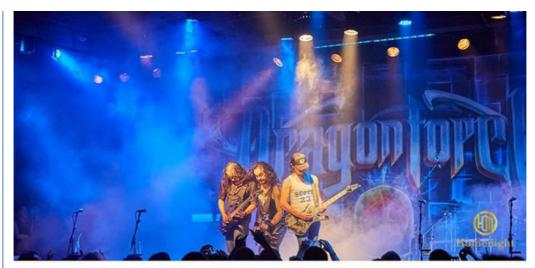

# 5 Eyes LED Matrix Light RGB 3IN1 5\*30W Wall Washer Bar Light For DJ Stage Wedding Celebration Night Club

# **Products Description**

Product name 5 Eyes LED Matrix Light RGB 3IN1 5\*30W Wall Washer Bar Light For DJ

Stage Wedding Celebration Night Club

Input Power AC100-240V, 50/60Hz

Application disco, bar, stage, wedding, club.

# **Products Shows**

Application