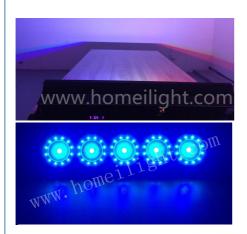

): • Product Weight kg: 4.8

LED Matrix Light • Type: Input Voltage(V): AC 220V( ± 10%)

Lamp Luminous Flux(Im): 168 • CRI (Ra>): 80 • Working Temperature(°C): -20 - 60 • Working Lifetime(Hour):



# More Images









# 5 Eyes LED Matrix Light RGB 3IN1 5\*30W Wall Washer Bar Light For DJ Stage Wedding Celebration Night Club



# **Products Description**

Product name 5 Eyes LED Matrix Light RGB 3IN1 5\*30W Wall Washer Bar Light For DJ

Stage Wedding Celebration Night Club

Input Power AC100-240V, 50/60Hz

Application disco, bar, stage, wedding, club.

Light source 5\*30W RGB 3in1 leds

Control Mode DMX512; sound active; auto run, Master/slave

Channel 6/16/75CH

Control mode DMX512,master slave,automatic, sound control

LED color RGB 3in1 leds

Weight 4.8KG

# **Products Shows**















Application











# Company Profile

Establish in 2008, Guangzhou HOMEI LIGHT is a manufacturer and trader, specialized in research, development and the production of stage light, all of our products comply with international quality standards and are greatly appreciated in a variety of different markets throughout the world.

Our main products: LED dance floor,LED star curtain,RGB vision curtain,moving head beam,LED wall washer, LED par light, Spider light, DMX controller and so on.

If you are interested in any of our products or would like to discuss a custom order, please fell free to contact us. We are looking forward to forming long business relationship with you! We sincerely welcome you to visit our company or contact us for cooperation!



# **PRODUCTION FIOW**