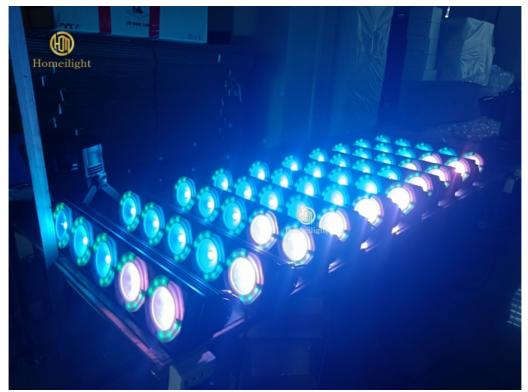

# 5\*30W RGB 3IN1 5 Eyes LED Matrix Light Wall Washer Bar for DJ Stage **Wedding Night Club**

# 5 Eyes LED Matrix Light RGB 3IN1 5\*30W Wall Washer Bar Light For DJ Stage Wedding Celebration Night Club

# **Products Description**

Product name 5 Eyes LED Matrix Light RGB 3IN1 5\*30W Wall Washer Bar Light For DJ

Stage Wedding Celebration Night Club

Input Power AC100-240V, 50/60Hz

Application disco, bar, stage, wedding, club.

Light source 5\*30W RGB 3in1 leds

Control Mode DMX512; sound active; auto run, Master/slave

Channel 6/16/75CH

Control mode DMX512,master slave,automatic, sound control

LED color RGB 3in1 leds

Weight 4.8KG