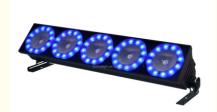

# 5\*30W RGB 3IN1 5 Eyes LED Matrix Light Wall Washer Bar for DJ Stage **Wedding Night Club**

# 5 Eyes LED Matrix Light RGB 3IN1 5\*30W Wall Washer Bar Light For DJ Stage Wedding Celebration Night Club

# **Products Description**

Product name 5 Eyes LED Matrix Light RGB 3IN1 5\*30W Wall Washer Bar Light For DJ

Stage Wedding Celebration Night Club

Input Power AC100-240V, 50/60Hz

Application disco, bar, stage, wedding, club.

Light source 5\*30W RGB 3in1 leds

Control Mode DMX512; sound active; auto run, Master/slave

Channel 6/16/75CH

Control mode DMX512,master slave,automatic, sound control

LED color RGB 3in1 leds

Weight 4.8KG