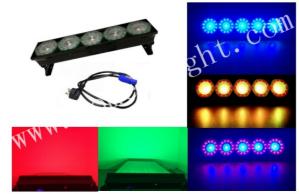

• Product Weight kg: 4.8

LED Matrix Light • Type: Input Voltage(V): AC 220V( ± 10%)

Lamp Luminous Flux(Im): 168 • CRI (Ra>): 80 • Working Temperature(°C): -20 - 60 • Working Lifetime(Hour):



# More Images









# 5 Eyes LED Matrix Light RGB 3IN1 5\*30W Wall Washer Bar Light For DJ Stage Wedding Celebration Night Club



# **Products Description**

Product name 5 Eyes LED Matrix Light RGB 3IN1 5\*30W Wall Washer Bar Light For DJ

Stage Wedding Celebration Night Club

Input Power AC100-240V, 50/60Hz

Application disco, bar, stage, wedding, club.

Light source 5\*30W RGB 3in1 leds

Control Mode DMX512; sound active; auto run, Master/slave

Channel 6/16/75CH

Control mode DMX512,master slave,automatic, sound control

LED color RGB 3in1 leds

Weight 4.8KG

# **Products Shows**















Application











# Company Profile

Establish in 2008, Guangzhou HOMEI LIGHT is a manufacturer and trader, specialized in research, development and the production of stage light, all of our products comply with international quality standards and are greatly appreciated in a variety of different markets throughout the world.

Our main products: LED dance floor,LED star curtain,RGB vision curtain,moving head beam,LED wall washer, LED par light, Spider light, DMX controller and so on.

If you are interested in any of our products or would like to discuss a custom order, please fell free to contact us. We are looking forward to forming long business relationship with you! We sincerely welcome you to visit our company or contact us for cooperation!



# **PRODUCTION FIOW**







W