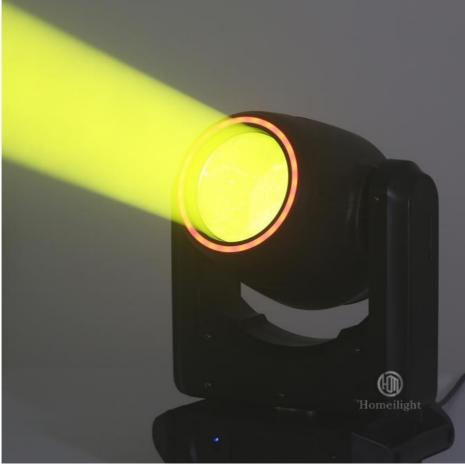

### **Product Specification**

- Color Temperature(CCT): 6000K (Daylight Alert)
- Lamp Luminous 90 Efficiency(Im/w):
- Color Rendering Index(Ra): 90
- Support Dimmer:
- Lighting Solutions Service: One-to-one After-sale Service

Yes

50000

10

90

- Lifespan (hours):
- 50000 • Working Time (hours):
- Product Weight kg :
- Moving Head Lights • Type:
- 110-220v Input Voltage(V):
- Lamp Luminous Flux(Im): 15000
- CRI (Ra>):
- Working Temperature(°C): -25 85
- Working Lifetime(Hour): 50000

# Product Description

| Product name    | 100w LED Beam Moving Head Light 100W Moving Head<br>Beam DJ Light for Night Club |
|-----------------|----------------------------------------------------------------------------------|
| Place of Origin | China                                                                            |
| Brand Name      | homei                                                                            |
| Model Number    | HM-M30w                                                                          |
| Warranty        | 1 YEARS                                                                          |
| Power           | 45w                                                                              |
| light source    | 1pcs 30w lamp bead                                                               |
| pattern         | 8pattern+white light                                                             |
| channel         | 9/11CH                                                                           |
| control mode    | sound active, master-slave, automatic, dmx512                                    |
| feature         | manual focusing                                                                  |