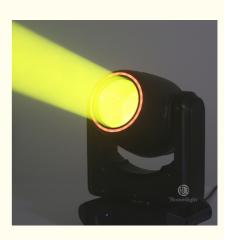

## 100w LED Beam Moving Head Light 100W Moving Head Beam DJ Light for **Night Club**

# 100w LED Beam Moving Head Light 100W Moving Head Beam DJ Light for Night Club

# Product Description

| Product name    | 100w LED Beam Moving Head Light 100W Moving Head<br>Beam DJ Light for Night Club |
|-----------------|----------------------------------------------------------------------------------|
| Place of Origin | China                                                                            |
| Brand Name      | homei                                                                            |
| Model Number    | HM-M30w                                                                          |
| Warranty        | 1 YEARS                                                                          |
| Power           | 45w                                                                              |
| light source    | 1pcs 30w lamp bead                                                               |
| pattern         | 8pattern+white light                                                             |
| channel         | 9/11CH                                                                           |
| control mode    | sound active, master-slave, automatic, dmx512                                    |
| feature         | manual focusing                                                                  |