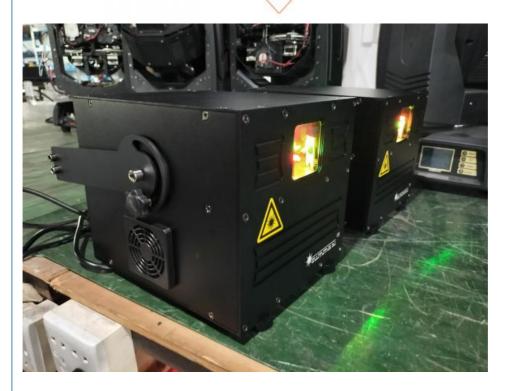

# **Products Description**

Rate power 60w

modulated singal ttl or analog

Laser source semiconductor laser generator

scan interpretation +-20

Control Channel 12CH

Control mode ILDA, DMX-512, voice control, self-propelled, master-slave,

SD card control (optional)

cooling system fan forced cooling system

working environment indoor

package size 45\*35\*24

gross 8kg