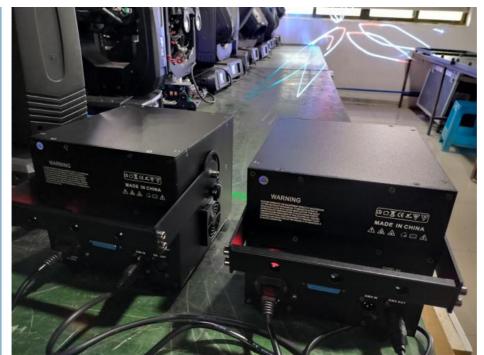

# **Products Description**

Rate power 60w

modulated singal ttl or analog

Laser source semiconductor laser generator

scan interpretation +-20

Control Channel 12CH

Control mode ILDA, DMX-512, voice control, self-propelled, master-slave,

SD card control (optional)

cooling system fan forced cooling system

working environment indoor

package size 45\*35\*24

gross 8kg