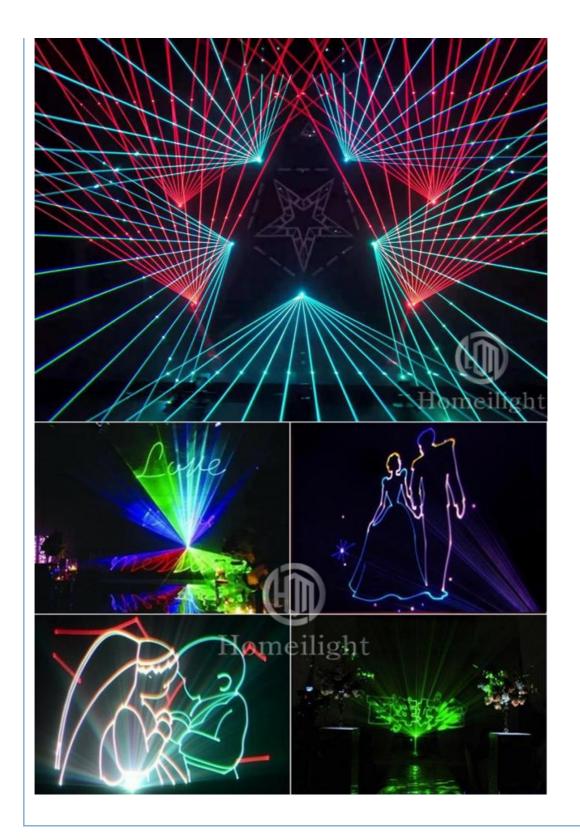

# 2w 3w 5w 10W RGB Laser Light For Club Party Laser Disco Video Beam Laser Light Equipment for Sale