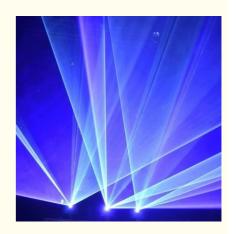

# 2w 3w 5w 10W RGB Laser Light For Club Party Laser Disco Video Beam Laser Light Equipment for Sale

# **Products Description**

Rate power 60w

modulated singal ttl or analog

Laser source semiconductor laser generator

scan interpretation +-20

Control Channel 12CH

Control mode ILDA, DMX-512, voice control, self-propelled, master-slave,