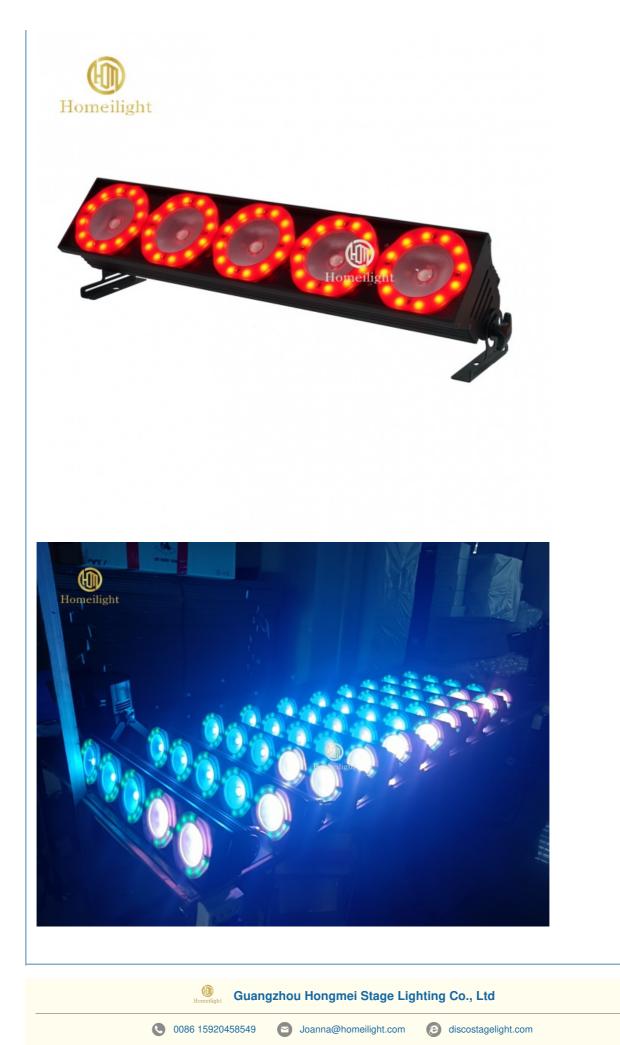

#### More Images

for more products please visit us on discostagelight.com

Our Product Introduction

# 5x30w LED Matrix Blinder Light With 5 Eyes Night Club Wall Washer Lighting

### Products Description

| Product name | High quality 5x30w led matrix blinder light Promotion 5 Eyes LED Wall<br>Washer Bar Light DJ Light for Night Club |
|--------------|-------------------------------------------------------------------------------------------------------------------|
| Input Power  | AC100-240V, 50/60Hz                                                                                               |
| Application  | disco, bar,stage,wedding,club.                                                                                    |
| Light source | 5*30W RGB 3in1 leds                                                                                               |
| Control Mode | DMX512; sound active; auto run, Master/slave                                                                      |
| Channel      | 6/16/75CH                                                                                                         |
| Control mode | DMX512,master slave, automatic, sound control                                                                     |
| LED color    | RGB 3in1 leds                                                                                                     |
| Weight       | 4.8KG                                                                                                             |