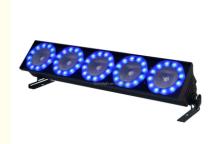

## 5x30w LED Matrix Blinder Light With 5 Eyes Night Club Wall Washer Lighting

### Products Description

| Product name | High quality 5x30w led matrix blinder light Promotion 5 Eyes LED Wall<br>Washer Bar Light DJ Light for Night Club |
|--------------|-------------------------------------------------------------------------------------------------------------------|
| Input Power  | AC100-240V, 50/60Hz                                                                                               |
| Application  | disco, bar,stage,wedding,club.                                                                                    |
| Light source | 5*30W RGB 3in1 leds                                                                                               |
| Control Mode | DMX512; sound active; auto run, Master/slave                                                                      |
| Channel      | 6/16/75CH                                                                                                         |
| Control mode | DMX512,master slave, automatic, sound control                                                                     |
| LED color    | RGB 3in1 leds                                                                                                     |
| Weight       | 4.8KG                                                                                                             |