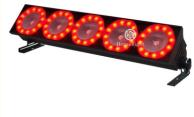

## 5x30w LED Matrix Blinder Light With 5 Eyes Night Club Wall Washer Lighting

### Products Description

| Product name | High quality 5x30w led matrix blinder light Promotion 5 Eyes LED Wall<br>Washer Bar Light DJ Light for Night Club |
|--------------|-------------------------------------------------------------------------------------------------------------------|
| Input Power  | AC100-240V, 50/60Hz                                                                                               |
| Application  | disco, bar,stage,wedding,club.                                                                                    |
| Light source | 5*30W RGB 3in1 leds                                                                                               |
| Control Mode | DMX512; sound active; auto run, Master/slave                                                                      |
| Channel      | 6/16/75CH                                                                                                         |
| Control mode | DMX512,master slave, automatic, sound control                                                                     |
| LED color    | RGB 3in1 leds                                                                                                     |
| Weight       | 4.8KG                                                                                                             |