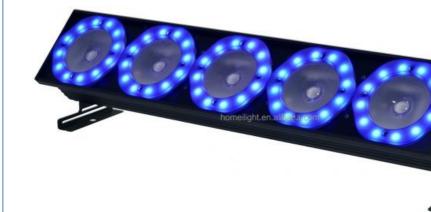

## 5x30w LED Matrix Blinder Light With 5 Eyes Night Club Wall Washer Lighting

### Products Description

| Product name | High quality 5x30w led matrix blinder light Promotion 5 Eyes LED Wall<br>Washer Bar Light DJ Light for Night Club |
|--------------|-------------------------------------------------------------------------------------------------------------------|
| Input Power  | AC100-240V, 50/60Hz                                                                                               |
| Application  | disco, bar,stage,wedding,club.                                                                                    |
| Light source | 5*30W RGB 3in1 leds                                                                                               |
| Control Mode | DMX512; sound active; auto run, Master/slave                                                                      |
| Channel      | 6/16/75CH                                                                                                         |
| Control mode | DMX512,master slave, automatic, sound control                                                                     |
| LED color    | RGB 3in1 leds                                                                                                     |
| Weight       | 4.8KG                                                                                                             |