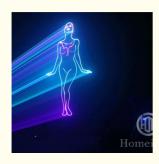

#### **Products Description**

Rated power 150W

Laser wavelength green light: 532nm, red light: 655nm or 635nm or 635nm, blue

light: 450nm

Scanning system semiconductor laser generator

Control mode ILDA, DMX-512, voice control, self-propelled, master-slave,