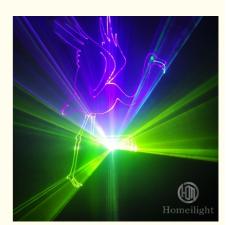

#### **Products Description**

Rated power 150W

Laser wavelength green light: 532nm, red light: 655nm or 635nm or 635nm, blue

light: 450nm

Scanning system semiconductor laser generator

Control mode ILDA, DMX-512, voice control, self-propelled, master-slave,