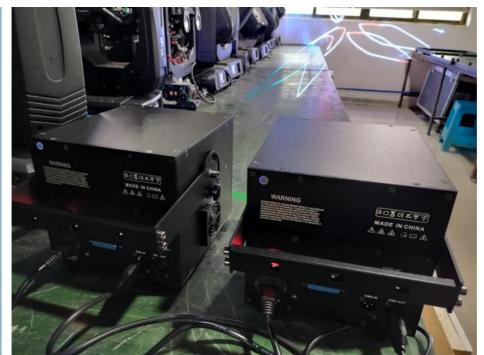

#### **Products Description**

Rated power 150W

Laser wavelength green light: 532nm, red light: 655nm or 635nm or 635nm, blue

light: 450nm

Scanning system semiconductor laser generator

Control mode ILDA, DMX-512, voice control, self-propelled, master-slave,

SD card control (optional)

Cooling system fan forced cooling system Working environment: indoor

(10~35°)

Control mode ILDA, DMX-512, voice control, self-propelled, master-slave,

SD card control (optional)

cooling system fan forced cooling system

working environment indoor

package size 650\*400\*280 mm

gross 10kg