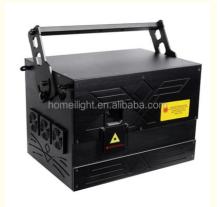

# Homei Beam RGB Strobe Light Led Disco Party Laser Lights 2W 5W 10W Stage Laser Light

#### **Products Description**

Rated power 150W

Laser wavelength green light: 532nm, red light: 655nm or 635nm or 635nm, blue

light: 450nm

Scanning system semiconductor laser generator

Control mode ILDA, DMX-512, voice control, self-propelled, master-slave,