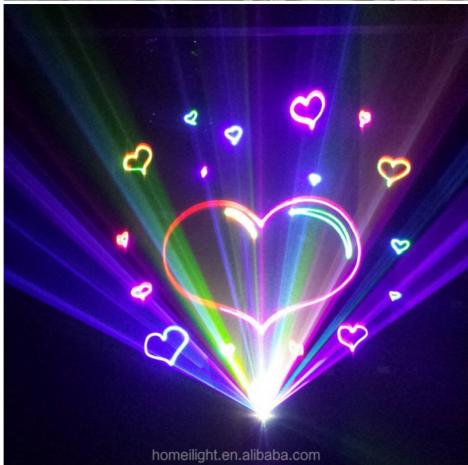

Rating: IP33 . Emitting Color: **RGB** 



#### More Images



#### **Product Description**

# Homei Beam RGB Strobe Light Led Disco Party Laser Lights 2W 5W 10W Stage Laser Light

#### **Products Description**

Rated power 150W

Laser wavelength green light: 532nm, red light: 655nm or 635nm or 635nm, blue

light: 450nm

Scanning system semiconductor laser generator

Control mode ILDA, DMX-512, voice control, self-propelled, master-slave,

SD card control (optional)

Cooling system fan forced cooling system Working environment: indoor

(10~35°)

Control mode ILDA, DMX-512, voice control, self-propelled, master-slave,

SD card control (optional)

cooling system fan forced cooling system

working environment indoor

package size 650\*400\*280 mm

gross 10kg

#### PRODUCT SPECIFICATIONS











Guangzhou Hongmei Stage Lighting Co., Ltd



0086 15920458549





2nd Floor, No.1 Industrial Street, Yanger Village, Huadu istrict, Guangzhou, China