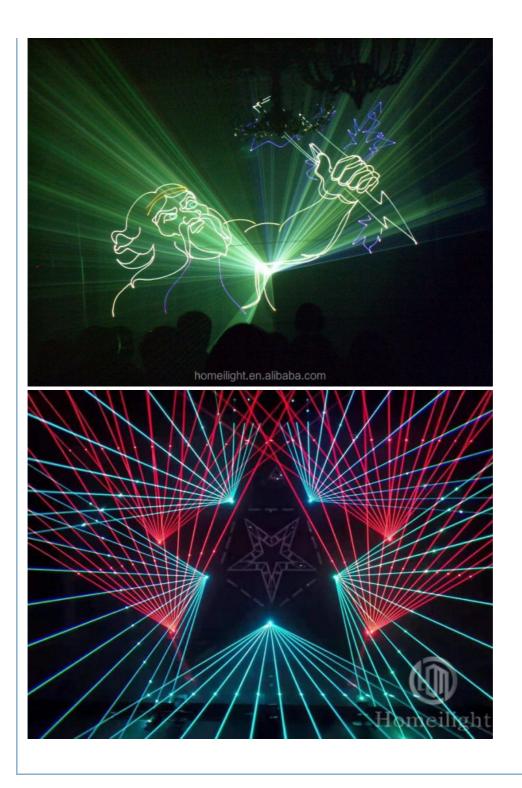

ting: IP33 . Emitting Color: **RGB** 



#### More Images



#### **Product Description**

# Homei Beam RGB Strobe Light Led Disco Party Laser Lights 2W 5W 10W Stage Laser Light

#### **Products Description**

Rated power 150W

Laser wavelength green light: 532nm, red light: 655nm or 635nm or 635nm, blue

light: 450nm

Scanning system semiconductor laser generator

Control mode ILDA, DMX-512, voice control, self-propelled, master-slave,

SD card control (optional)

Cooling system fan forced cooling system Working environment: indoor

(10~35°)

Control mode ILDA, DMX-512, voice control, self-propelled, master-slave,

SD card control (optional)

cooling system fan forced cooling system

working environment indoor

package size 650\*400\*280 mm

gross 10kg

#### PRODUCT SPECIFICATIONS











Guangzhou Hongmei Stage Lighting Co., Ltd



0086 15920458549





2nd Floor, No.1 Industrial Street, Yanger Village, Huadu istrict, Guangzhou, China