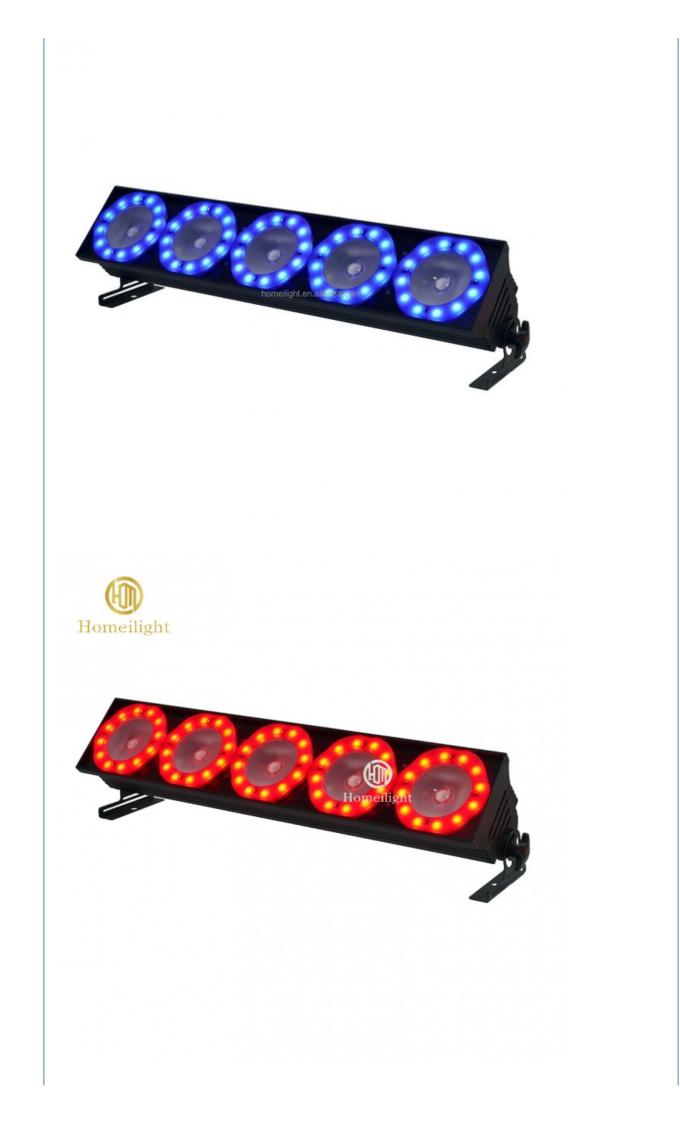

#### More Images

Our Product Introduction

# Professional 5\*30W Led 5 Eyes Cob Stage Light Lucas DJ Matrix Light For Bar Ktv Wall Washer Lights

### **Products Description**

| Product name | Professional 5*30W Led 5 Eyes Cob Stage Light Lucas DJ Matrix Light For<br>Bar Ktv Wall Washer Lights |  |  |
|--------------|-------------------------------------------------------------------------------------------------------|--|--|
| Input Power  | AC100-240V, 50/60Hz                                                                                   |  |  |
| Application  | disco, bar,stage,wedding,club.                                                                        |  |  |
| Light source | 5*30W RGB 3in1 leds                                                                                   |  |  |
| Control Mode | DMX512; sound active; auto run, Master/slave                                                          |  |  |
| Channel      | 6/16/75CH                                                                                             |  |  |
| Control mode | DMX512,master slave,automatic, sound control                                                          |  |  |
| LED color    | RGB 3in1 leds                                                                                         |  |  |
| Weight       | 4.8KG                                                                                                 |  |  |