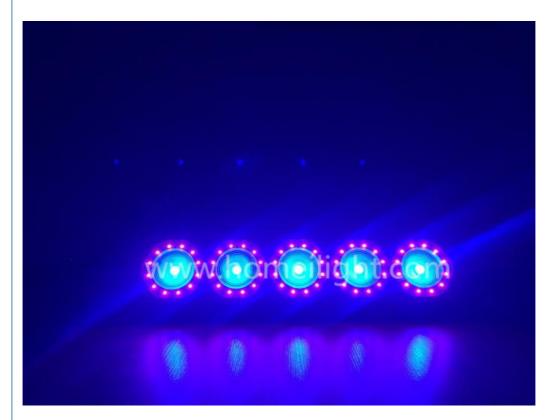

## professional 5\*30W Led 5 Eyes Cob Stage Light Lucas DJ Matrix Light For Bar Ktv Wall Washer Lights

# Professional 5\*30W Led 5 Eyes Cob Stage Light Lucas DJ Matrix Light For Bar Ktv Wall Washer Lights

### **Products Description**

| Product name | Professional 5*30W Led 5 Eyes Cob Stage Light Lucas DJ Matrix Light For<br>Bar Ktv Wall Washer Lights |  |  |
|--------------|-------------------------------------------------------------------------------------------------------|--|--|
| Input Power  | AC100-240V, 50/60Hz                                                                                   |  |  |
| Application  | disco, bar,stage,wedding,club.                                                                        |  |  |
| Light source | 5*30W RGB 3in1 leds                                                                                   |  |  |
| Control Mode | DMX512; sound active; auto run, Master/slave                                                          |  |  |
| Channel      | 6/16/75CH                                                                                             |  |  |
| Control mode | DMX512,master slave,automatic, sound control                                                          |  |  |
| LED color    | RGB 3in1 leds                                                                                         |  |  |
| Weight       | 4.8KG                                                                                                 |  |  |