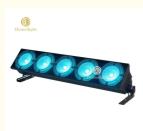

## professional 5\*30W Led 5 Eyes Cob Stage Light Lucas DJ Matrix Light For Bar Ktv Wall Washer Lights

# Professional 5\*30W Led 5 Eyes Cob Stage Light Lucas DJ Matrix Light For Bar Ktv Wall Washer Lights

### **Products Description**

| Product name | Professional 5*30W Led 5 Eyes Cob Stage Light Lucas DJ Matrix Light For<br>Bar Ktv Wall Washer Lights |  |  |
|--------------|-------------------------------------------------------------------------------------------------------|--|--|
| Input Power  | AC100-240V, 50/60Hz                                                                                   |  |  |
| Application  | disco, bar,stage,wedding,club.                                                                        |  |  |
| Light source | 5*30W RGB 3in1 leds                                                                                   |  |  |
| Control Mode | DMX512; sound active; auto run, Master/slave                                                          |  |  |
| Channel      | 6/16/75CH                                                                                             |  |  |
| Control mode | DMX512,master slave,automatic, sound control                                                          |  |  |
| LED color    | RGB 3in1 leds                                                                                         |  |  |
| Weight       | 4.8KG                                                                                                 |  |  |