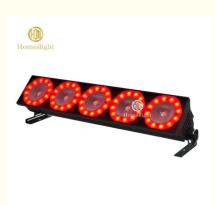

## professional 5\*30W Led 5 Eyes Cob Stage Light Lucas DJ Matrix Light For Bar Ktv Wall Washer Lights

# Professional 5\*30W Led 5 Eyes Cob Stage Light Lucas DJ Matrix Light For Bar Ktv Wall Washer Lights

### **Products Description**

| Product name | Professional 5*30W Led 5 Eyes Cob Stage Light Lucas DJ Matrix Light For<br>Bar Ktv Wall Washer Lights |  |  |
|--------------|-------------------------------------------------------------------------------------------------------|--|--|
| Input Power  | AC100-240V, 50/60Hz                                                                                   |  |  |
| Application  | disco, bar,stage,wedding,club.                                                                        |  |  |
| Light source | 5*30W RGB 3in1 leds                                                                                   |  |  |
| Control Mode | DMX512; sound active; auto run, Master/slave                                                          |  |  |
| Channel      | 6/16/75CH                                                                                             |  |  |
| Control mode | DMX512,master slave,automatic, sound control                                                          |  |  |
| LED color    | RGB 3in1 leds                                                                                         |  |  |
| Weight       | 4.8KG                                                                                                 |  |  |