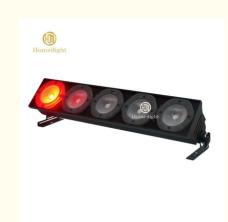

## professional 5\*30W Led 5 Eyes Cob Stage Light Lucas DJ Matrix Light For Bar Ktv Wall Washer Lights

# Professional 5\*30W Led 5 Eyes Cob Stage Light Lucas DJ Matrix Light For Bar Ktv Wall Washer Lights

### **Products Description**

| Product name | Professional 5*30W Led 5 Eyes Cob Stage Light Lucas DJ Matrix Light For<br>Bar Ktv Wall Washer Lights |  |  |
|--------------|-------------------------------------------------------------------------------------------------------|--|--|
| Input Power  | AC100-240V, 50/60Hz                                                                                   |  |  |
| Application  | disco, bar,stage,wedding,club.                                                                        |  |  |
| Light source | 5*30W RGB 3in1 leds                                                                                   |  |  |
| Control Mode | DMX512; sound active; auto run, Master/slave                                                          |  |  |
| Channel      | 6/16/75CH                                                                                             |  |  |
| Control mode | DMX512,master slave,automatic, sound control                                                          |  |  |
| LED color    | RGB 3in1 leds                                                                                         |  |  |
| Weight       | 4.8KG                                                                                                 |  |  |