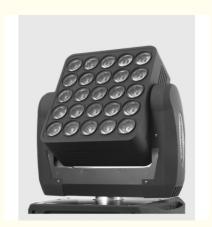

# **RGBW Full Color 25pcs Luces DJ Moving Lights Matrix For Events Night** Club

## **Product Description**

Product name RGBW Full Colof 25pcs Luces DJ Moving Lights Matrix for Events Night Club

AC100-240V,50-60Hz Voltage

400w

Power

consumption Light source

25\*10w cree full color lamp beads,RGBW

Control mode DMX512, automatic, master-slave, sound active

Control mode 16/37/112CH

three-core XLR DMX512 signal connection Power can be connected in series Connector

Aluminum alloy body, sturdy and durable