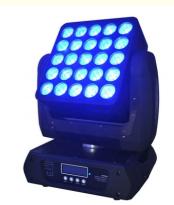

# **RGBW Full Color 25pcs Luces DJ Moving Lights Matrix For Events Night** Club

## **Product Description**

Product name RGBW Full Colof 25pcs Luces DJ Moving Lights Matrix for Events Night Club

AC100-240V,50-60Hz Voltage

400w

Power

consumption Light source

25\*10w cree full color lamp beads,RGBW

Control mode DMX512, automatic, master-slave, sound active

Control mode 16/37/112CH

three-core XLR DMX512 signal connection Power can be connected in series Connector

Aluminum alloy body, sturdy and durable