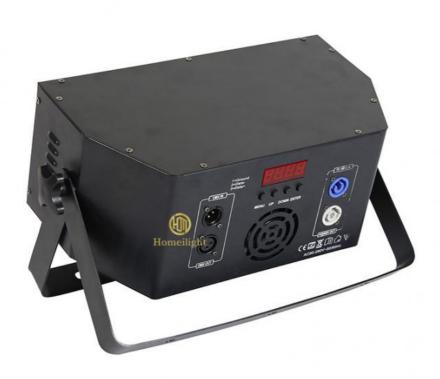

# **Products Description**

Model Number HM-L24W

Power consumption 350W

Color 24pcs RGBWA+UV 6in1 leds

Application disco, bar, stage, wedding, club.

Beam Angle 25/40 degree

Function Pixel effect

Display LCD display

Control mode DMX512, Master-slave, Auto Run, Sound active

Channel 8/15/20CH

Dimmer 0-100% Dimming

Packing size 35\*15\*20cm(1PC/CTN)

Weight 4KG

2nd Floor, No.1 Industrial Street, Yanger Village, Huadu istrict, Guangzhou, China