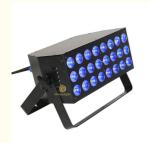

## 24x18W RGBWAUV 6in1 Led Remote Control Stage DMX Wall Washer Light for Church Party

# **Products Description**

Model Number HM-L24W

Power consumption 350W

Color 24pcs RGBWA+UV 6in1 leds

Application disco, bar, stage, wedding, club.

Beam Angle 25/40 degree

Function Pixel effect

Display LCD display