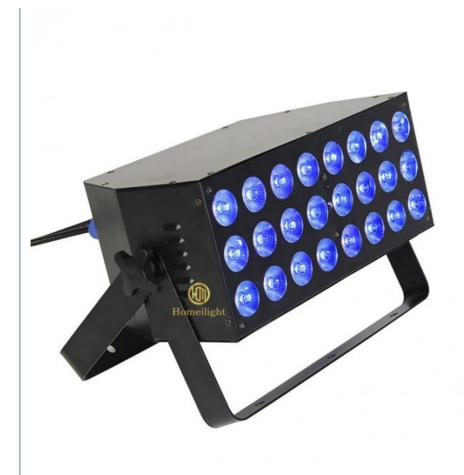

## 24x18W RGBWAUV 6in1 Led Remote Control Stage DMX Wall Washer Light for Church Party

# 24x18W RGBWAUV 6in1 Led Remote Control Stage DMX Wall Washer Light for Church Party

# **Products Description**

Model Number HM-L24W

Power consumption 350W

Color 24pcs RGBWA+UV 6in1 leds

Application disco, bar, stage, wedding, club.

Beam Angle 25/40 degree

Function Pixel effect

Display LCD display