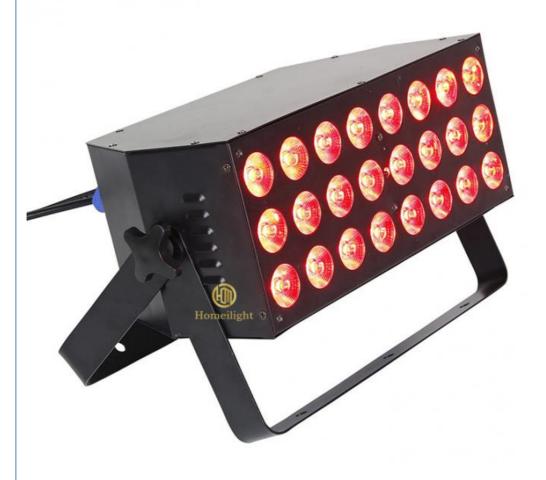

## 24x18W RGBWAUV 6in1 Led Remote Control Stage DMX Wall Washer Light for Church Party

# **Products Description**

Model Number HM-L24W

Power consumption 350W

Color 24pcs RGBWA+UV 6in1 leds

Application disco, bar, stage, wedding, club.

Beam Angle 25/40 degree

Function Pixel effect

Display LCD display