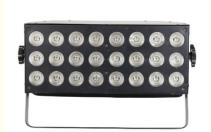

## 24x18W RGBWAUV 6in1 Led Remote Control Stage DMX Wall Washer Light for Church Party

# **Products Description**

Model Number HM-L24W

Power consumption 350W

Color 24pcs RGBWA+UV 6in1 leds

Application disco, bar, stage, wedding, club.

Beam Angle 25/40 degree

Function Pixel effect

Display LCD display