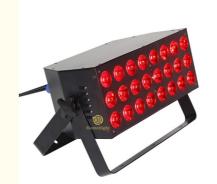

## 24x18W RGBWAUV 6in1 Led Remote Control Stage DMX Wall Washer Light for Church Party

# **Products Description**

Model Number HM-L24W

Power consumption 350W

Color 24pcs RGBWA+UV 6in1 leds

Application disco, bar, stage, wedding, club.

Beam Angle 25/40 degree

Function Pixel effect

Display LCD display