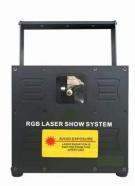

### **Products Description**

| Rated power         | 150W                                                                                   |
|---------------------|----------------------------------------------------------------------------------------|
| Laser wavelength    | green light: 532nm, red light: 655nm or 635nm or 635nm, blue<br>light: 450nm           |
| Scanning system     | semiconductor laser generator                                                          |
| Control mode        | ILDA, DMX-512, voice control, self-propelled, master-slave, SD card control (optional) |
| Cooling system      | fan forced cooling system Working environment: indoor (10~35°)                         |
| Control mode        | ILDA, DMX-512, voice control, self-propelled, master-slave, SD card control (optional) |
| cooling system      | fan forced cooling system                                                              |
| working environment | indoor                                                                                 |
| package size        | 650*400*280 mm                                                                         |
| gross               | 10kg                                                                                   |
|                     |                                                                                        |

## PRODUCT SPECIFICATIONS

2nd Floor, No.1 Industrial Street, Yanger Village, Huadu istrict, Guangzhou, China