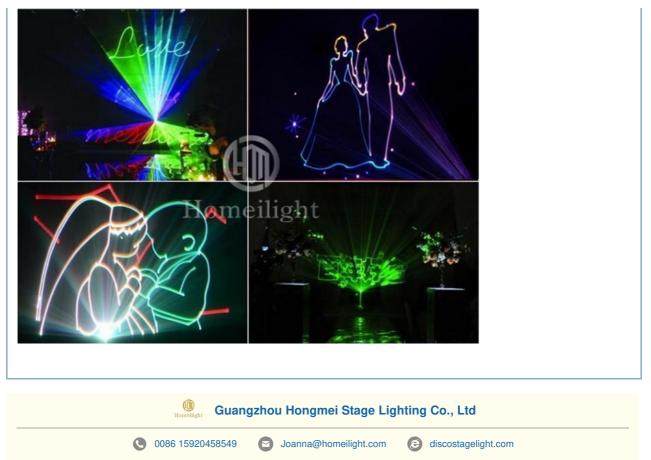

an forced cooling system Working environment: indoor (10~35°)                         |
| Control mode        | ILDA, DMX-512, voice control, self-propelled, master-slave, SD card control (optional) |
| cooling system      | fan forced cooling system                                                              |
| working environment | indoor                                                                                 |
| package size        | 650*400*280 mm                                                                         |
| gross               | 10kg                                                                                   |
|                     |                                                                                        |

## PRODUCT SPECIFICATIONS









2nd Floor, No.1 Industrial Street, Yanger Village, Huadu istrict, Guangzhou, China