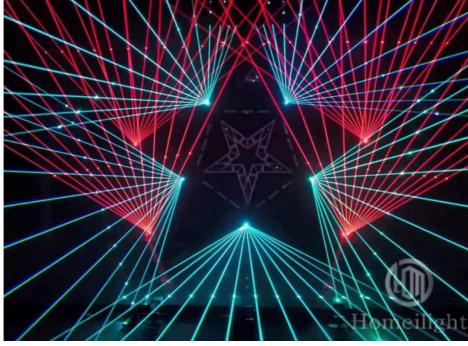

fan forced cooling system Working environment: indoor (10~35°)                         |
| Control mode        | ILDA, DMX-512, voice control, self-propelled, master-slave, SD card control (optional) |
| cooling system      | fan forced cooling system                                                              |
| working environment | indoor                                                                                 |
| package size        | 650*400*280 mm                                                                         |
| gross               | 10kg                                                                                   |
|                     |                                                                                        |

## PRODUCT SPECIFICATIONS









2nd Floor, No.1 Industrial Street, Yanger Village, Huadu istrict, Guangzhou, China