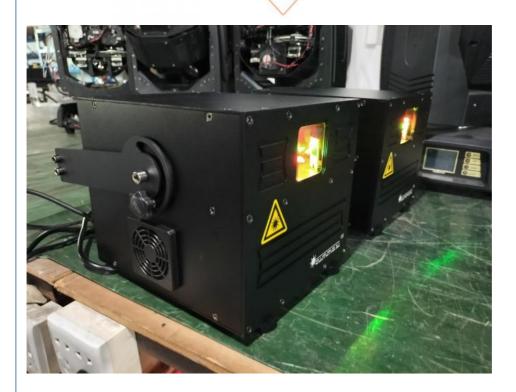

#### More Images

Our Product Introduction

### **Products Description**

| Rated power         | 150W                                                                                   |
|---------------------|----------------------------------------------------------------------------------------|
| Laser wavelength    | green light: 532nm, red light: 655nm or 635nm or 635nm, blue<br>light: 450nm           |
| Scanning system     | semiconductor laser generator                                                          |
| Control mode        | ILDA, DMX-512, voice control, self-propelled, master-slave, SD card control (optional) |
| Cooling system      | fan forced cooling system Working environment: indoor (10~35°)                         |
| Control mode        | ILDA, DMX-512, voice control, self-propelled, master-slave, SD card control (optional) |
| cooling system      | fan forced cooling system                                                              |
| working environment | indoor                                                                                 |
| package size        | 650*400*280 mm                                                                         |
| gross               | 10kg                                                                                   |
|                     |                                                                                        |