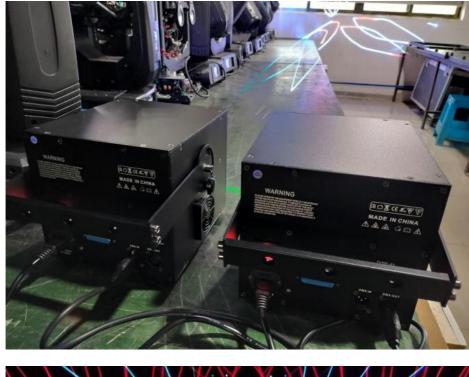

| fan forced cooling system Working environment: indoor (10~35°)                         |
| Control mode        | ILDA, DMX-512, voice control, self-propelled, master-slave, SD card control (optional) |
| cooling system      | fan forced cooling system                                                              |
| working environment | indoor                                                                                 |
| package size        | 650*400*280 mm                                                                         |
| gross               | 10kg                                                                                   |
|                     |                                                                                        |

## PRODUCT SPECIFICATIONS









2nd Floor, No.1 Industrial Street, Yanger Village, Huadu istrict, Guangzhou, China