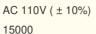

#### **Product Specification**

- Color Temperature(CCT): 6000K (Daylight Alert)
- Lamp Luminous Efficiency(Im/w):
- Lighting Solutions Service: Lighting And Circuitry Design

75

50000 50000

- Lifespan (hours):
- Working Time (hours):
- Type:
- Input Voltage(V):
- Lamp Luminous Flux(Im):
- CRI (Ra>):
- Working Temperature(°C): -25 45
- Working Lifetime(Hour):
- IP Rating:
- Emitting Color:
- · Application:

### **Products Description**

| Rated power         | 150W                                                                                   |
|---------------------|----------------------------------------------------------------------------------------|
| Laser wavelength    | green light: 532nm, red light: 655nm or 635nm or 635nm, blue<br>light: 450nm           |
| Scanning system     | semiconductor laser generator                                                          |
| Control mode        | ILDA, DMX-512, voice control, self-propelled, master-slave, SD card control (optional) |
| Cooling system      | fan forced cooling system Working environment: indoor (10~35°)                         |
| Control mode        | ILDA, DMX-512, voice control, self-propelled, master-slave, SD card control (optional) |
| cooling system      | fan forced cooling system                                                              |
| working environment | indoor                                                                                 |
| package size        | 650*400*280 mm                                                                         |
| gross               | 10kg                                                                                   |
|                     |                                                                                        |