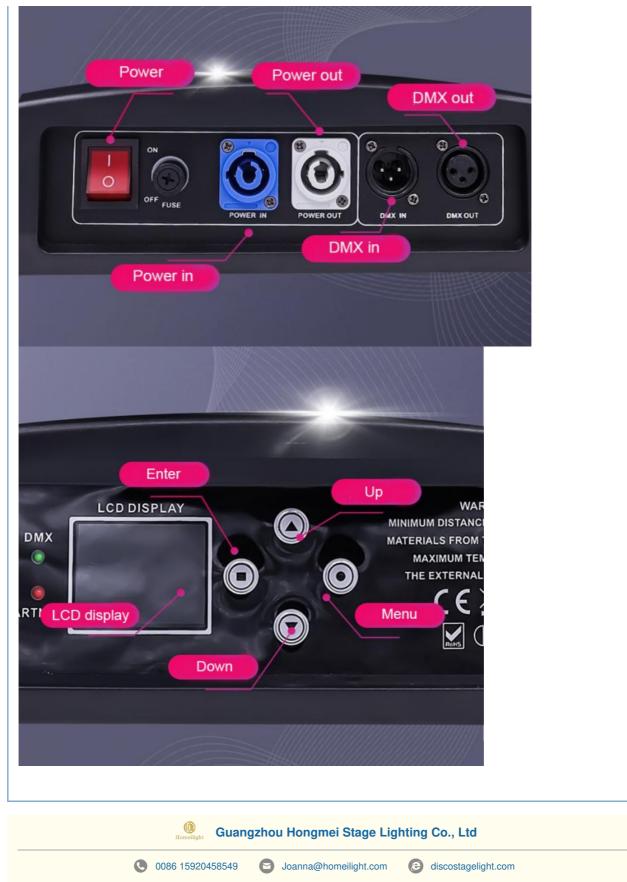

# Super Brightness Zoom Wash Light Big Bee 19x15w Bee Eye Led Moving Head Lights

Products Description

| Model Number     | HM-L1915BZLED                                            |
|------------------|----------------------------------------------------------|
| Voltage          | AC90-240V 50-60Hz                                        |
| Power            | 450W                                                     |
| LED Light Source | 19*15W 4in1 high brightness lamp beads                   |
| Dimming          | 0-100% linear dimming                                    |
| Control mode     | DMX512, self-propelled, voice control, artnet (optional) |
| Channel          | Build in 7 channel modes                                 |
| Net weight       | 15kg                                                     |
| Protection level | IP20                                                     |
| Size             | 53*42*51CM                                               |
| Display screen   | Chinese and English display                              |
| Weight           | 20KG                                                     |
|                  |                                                          |