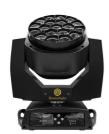

## Super Brightness Zoom Wash Light Big Bee 19x15w Bee Eye Led Moving **Head Lights**

# Super Brightness Zoom Wash Light Big Bee 19x15w Bee Eye Led Moving Head Lights

Products Description

| Model Number     | HM-L1915BZLED                                            |
|------------------|----------------------------------------------------------|
| Voltage          | AC90-240V 50-60Hz                                        |
| Power            | 450W                                                     |
| LED Light Source | 19*15W 4in1 high brightness lamp beads                   |
| Dimming          | 0-100% linear dimming                                    |
| Control mode     | DMX512, self-propelled, voice control, artnet (optional) |
| Channel          | Build in 7 channel modes                                 |
| Net weight       | 15kg                                                     |
| Protection level | IP20                                                     |
| Size             | 53*42*51CM                                               |
| Display screen   | Chinese and English display                              |
| Weight           | 20KG                                                     |
|                  |                                                          |