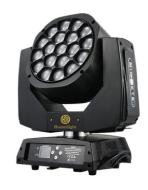

## Super Brightness Zoom Wash Light Big Bee 19x15w Bee Eye Led Moving **Head Lights**

# Super Brightness Zoom Wash Light Big Bee 19x15w Bee Eye Led Moving Head Lights

Products Description

| Model Number     | HM-L1915BZLED                                            |
|------------------|----------------------------------------------------------|
| Voltage          | AC90-240V 50-60Hz                                        |
| Power            | 450W                                                     |
| LED Light Source | 19*15W 4in1 high brightness lamp beads                   |
| Dimming          | 0-100% linear dimming                                    |
| Control mode     | DMX512, self-propelled, voice control, artnet (optional) |
| Channel          | Build in 7 channel modes                                 |
| Net weight       | 15kg                                                     |
| Protection level | IP20                                                     |
| Size             | 53*42*51CM                                               |
| Display screen   | Chinese and English display                              |
| Weight           | 20KG                                                     |
|                  |                                                          |