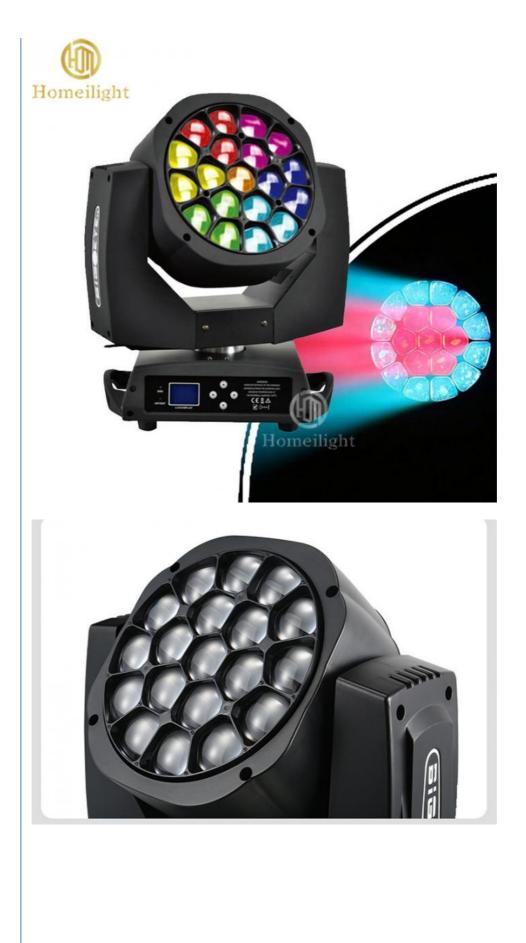

## Super Brightness Zoom Wash Light Big Bee 19x15w Bee Eye Led Moving **Head Lights**

# Super Brightness Zoom Wash Light Big Bee 19x15w Bee Eye Led Moving Head Lights

Products Description

| Model Number     | HM-L1915BZLED                                            |
|------------------|----------------------------------------------------------|
| Voltage          | AC90-240V 50-60Hz                                        |
| Power            | 450W                                                     |
| LED Light Source | 19*15W 4in1 high brightness lamp beads                   |
| Dimming          | 0-100% linear dimming                                    |
| Control mode     | DMX512, self-propelled, voice control, artnet (optional) |
| Channel          | Build in 7 channel modes                                 |
| Net weight       | 15kg                                                     |
| Protection level | IP20                                                     |
| Size             | 53*42*51CM                                               |
| Display screen   | Chinese and English display                              |
| Weight           | 20KG                                                     |
|                  |                                                          |