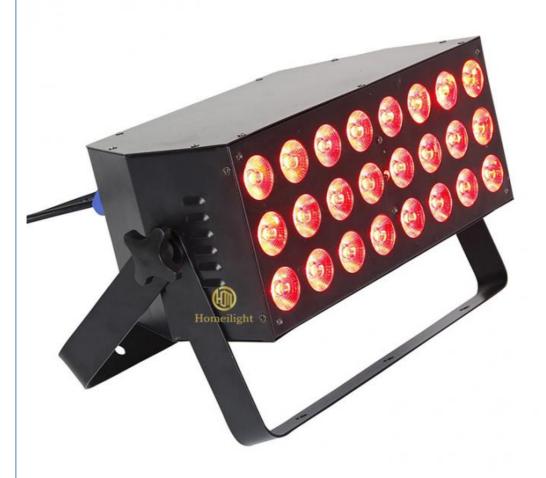

## Luces DJ 24pcs\*18W Led Wall Washer DMX512 RGBWAUV Flood Light Wall **Washer Indoor Stage Light for Church**

# High Quality Luces DJ 24pcs\*18W Led Wall Washer DMX512 RGBWAUV Flood Light Wall Washer Indoor Stage Light for Church

### **Products Description**

Model Number HM-L24W

Power consumption 350W

Color 24pcs RGBWA+UV 6in1 leds

Application disco, bar, stage, wedding, club.

Beam Angle 25/40 degree

Function Pixel effect

Display LCD display