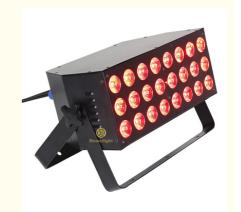

## Luces DJ 24pcs\*18W Led Wall Washer DMX512 RGBWAUV Flood Light Wall **Washer Indoor Stage Light for Church**

# High Quality Luces DJ 24pcs\*18W Led Wall Washer DMX512 RGBWAUV Flood Light Wall Washer Indoor Stage Light for Church

### **Products Description**

Model Number HM-L24W

Power consumption 350W

Color 24pcs RGBWA+UV 6in1 leds

Application disco, bar, stage, wedding, club.

Beam Angle 25/40 degree

Function Pixel effect

Display LCD display