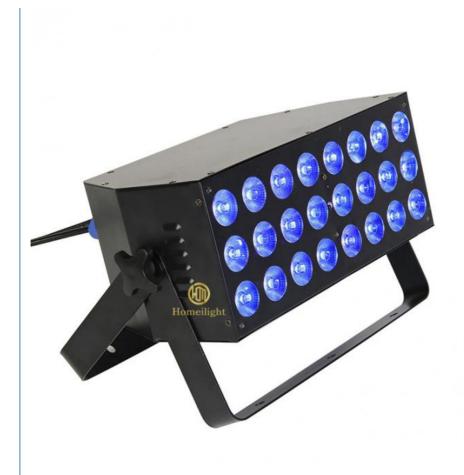

## Luces DJ 24pcs\*18W Led Wall Washer DMX512 RGBWAUV Flood Light Wall **Washer Indoor Stage Light for Church**

# High Quality Luces DJ 24pcs\*18W Led Wall Washer DMX512 RGBWAUV Flood Light Wall Washer Indoor Stage Light for Church

### **Products Description**

Model Number HM-L24W

Power consumption 350W

Color 24pcs RGBWA+UV 6in1 leds

Application disco, bar, stage, wedding, club.

Beam Angle 25/40 degree

Function Pixel effect

Display LCD display