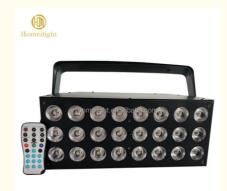

## Luces DJ 24pcs\*18W Led Wall Washer DMX512 RGBWAUV Flood Light Wall **Washer Indoor Stage Light for Church**

# High Quality Luces DJ 24pcs\*18W Led Wall Washer DMX512 RGBWAUV Flood Light Wall Washer Indoor Stage Light for Church

### **Products Description**

Model Number HM-L24W

Power consumption 350W

Color 24pcs RGBWA+UV 6in1 leds

Application disco, bar, stage, wedding, club.

Beam Angle 25/40 degree

Function Pixel effect

Display LCD display