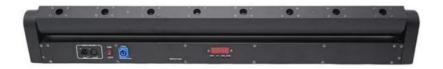

•Product packaging: carton

Lamp body size: 107\*6.8\*8 Product packaging: carton

Inner box size: 110x16x25 cm

Carton size: 112x35x27 cm (2 sets of large packaging)

Net weight: 9.5 KG Gross weight: 12KG"

homeilight.en.alibaba.com