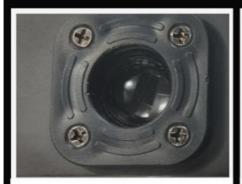

#### **Product Description**

Model: HM-L8

Rated voltage: AC110V AC230V ±10%

Rated frequency: 50Hz 60Hz

Rated power: 60W

Laser color: R300 single red
Laser power: R2400MW

Laser pattern: a variety of coarse beam effect patterns

Laser modulation signal: TTL modulation signal

Control mode: DMX-512 signal control, self-propelled mode, sound control mode,

Control channel: 13/16 CH 512 channels

Laser light source: R red light: 300MW/638NM R red light: 500MW/638NM (optional) R red light: 150MW/650NM (optional) G green light:

60MW/532NM (optional) B blue light: 200MW/445NM (Optional) 500MW/445NM (optional)

Scanning system: stepper motor
Scanning angle: ±25 degrees

Cooling system: fan forced cooling system

Working environment: indoor