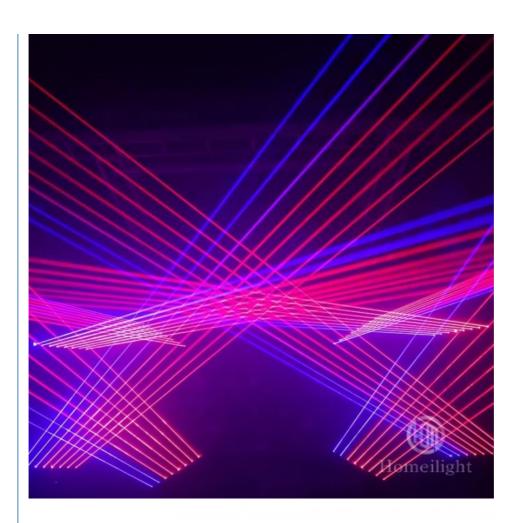

#### **Product Description**

Model: HM-L8

Rated voltage: AC110V AC230V ±10%

Rated frequency: 50Hz 60Hz

Rated power: 60W

Laser color: R300 single red
Laser power: R2400MW

Laser pattern: a variety of coarse beam effect patterns

Laser modulation signal: TTL modulation signal

Control mode: DMX-512 signal control, self-propelled mode, sound control mode,

Control channel: 13/16 CH 512 channels

Laser light source: R red light: 300MW/638NM R red light: 500MW/638NM (optional) R red light: 150MW/650NM (optional) G green light: