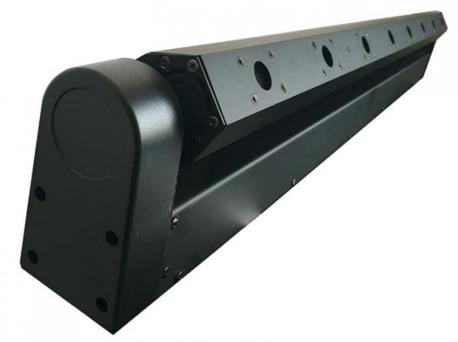

•Product packaging: carton

Lamp body size: 107\*6.8\*8 Product packaging: carton

Inner box size: 110x16x25 cm

Carton size: 112x35x27 cm (2 sets of large packaging)

Net weight: 9.5 KG Gross weight: 12KG"

homeilight.en.alibaba.com