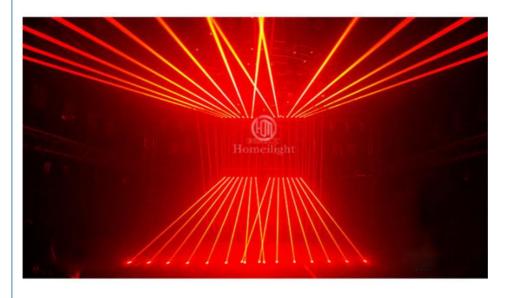

#### **Product Description**

Model: HM-L8

Rated voltage: AC110V AC230V ±10%

Rated frequency: 50Hz 60Hz

Rated power: 60W

Laser color: R300 single red
Laser power: R2400MW

Laser pattern: a variety of coarse beam effect patterns

Laser modulation signal: TTL modulation signal

Control mode: DMX-512 signal control, self-propelled mode, sound control mode,

Control channel: 13/16 CH 512 channels

Laser light source: R red light: 300MW/638NM R red light: 500MW/638NM (optional) R red light: 150MW/650NM (optional) G green light: