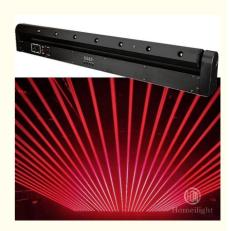

# Laser Light Show 8 Eyes Red Beam Moving Head DJ Lights for Night Club **Disco Stage Lighting**

# Laser Light Show 8 Eyes Laser Beam Red Beam Moving Head DJ Lights for Night Club Disco Laser Stage Lighting

#### **Product Description**

Model: HM-L8

Rated voltage: AC110V AC230V ±10%

Rated frequency: 50Hz 60Hz

Rated power: 60W

Laser color: R300 single red
Laser power: R2400MW

Laser pattern: a variety of coarse beam effect patterns