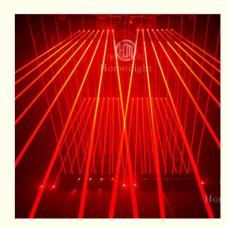

# Laser Light Show 8 Eyes Red Beam Moving Head DJ Lights for Night Club **Disco Stage Lighting**

# Laser Light Show 8 Eyes Laser Beam Red Beam Moving Head DJ Lights for Night Club Disco Laser Stage Lighting

#### **Product Description**

Model: HM-L8

Rated voltage: AC110V AC230V ±10%

Rated frequency: 50Hz 60Hz

Rated power: 60W

Laser color: R300 single red
Laser power: R2400MW

Laser pattern: a variety of coarse beam effect patterns