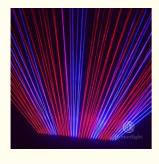

# Laser Light Show 8 Eyes Red Beam Moving Head DJ Lights for Night Club **Disco Stage Lighting**

# Laser Light Show 8 Eyes Laser Beam Red Beam Moving Head DJ Lights for Night Club Disco Laser Stage Lighting

#### **Product Description**

Model: HM-L8

Rated voltage: AC110V AC230V ±10%

Rated frequency: 50Hz 60Hz

Rated power: 60W

Laser color: R300 single red
Laser power: R2400MW

Laser pattern: a variety of coarse beam effect patterns