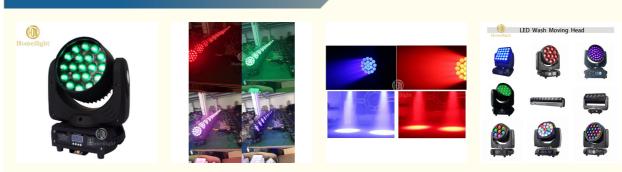

#### More Images

## MAC Aura 19pcs 15W 4in1 RGBW LED Zoom Beam Wash Moving Head Lighting MAC Aura 19pcs 15W 4in1 RGBW LED Zoom Beam Wash Moving Head Lighting

# **Products Description**

| Products Name<br>Model Number | MAC Aura 19pcs 15W 4in1 RGBW LED Zoom Beam Wash<br>Moving Head Lighting<br>HM-L1912Z |
|-------------------------------|--------------------------------------------------------------------------------------|
| Power consumption             | 350W                                                                                 |
| Color                         | 19pcs RGBW 4in1 LEDS                                                                 |
| Application                   | disco, bar,stage,wedding,club.                                                       |
| Beam Angle                    | 8-58 degree                                                                          |
| Pan/Tilt movement             | 540/240 degree                                                                       |
| Display                       | LCD display                                                                          |
| Control mode                  | DMX512, Master-slave, Auto Run, Sound active                                         |
| Channel                       | 16/24CH                                                                              |
| Dimmer                        | 0-100% Dimming                                                                       |
| Packing size                  | 29*20*40cm(1PC/CTN)                                                                  |
| Weight                        | 10KG                                                                                 |