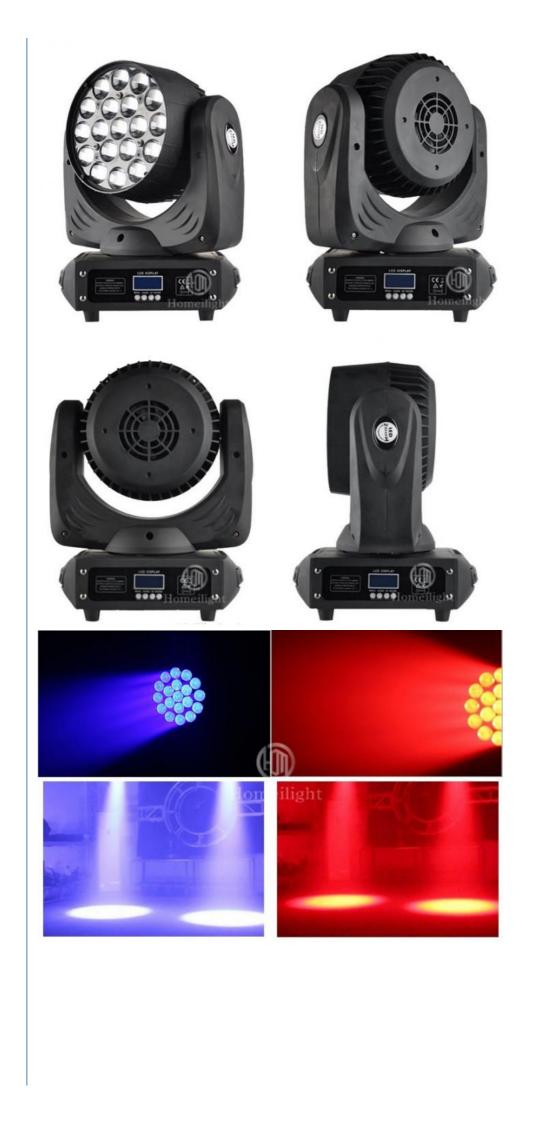

#### More Images

## MAC Aura 19pcs 15W 4in1 RGBW LED Zoom Beam Wash Moving Head Lighting MAC Aura 19pcs 15W 4in1 RGBW LED Zoom Beam Wash Moving Head Lighting

# **Products Description**

| Products Name<br>Model Number | MAC Aura 19pcs 15W 4in1 RGBW LED Zoom Beam Wash<br>Moving Head Lighting<br>HM-L1912Z |
|-------------------------------|--------------------------------------------------------------------------------------|
| Power consumption             | 350W                                                                                 |
| Color                         | 19pcs RGBW 4in1 LEDS                                                                 |
| Application                   | disco, bar,stage,wedding,club.                                                       |
| Beam Angle                    | 8-58 degree                                                                          |
| Pan/Tilt movement             | 540/240 degree                                                                       |
| Display                       | LCD display                                                                          |
| Control mode                  | DMX512, Master-slave, Auto Run, Sound active                                         |
| Channel                       | 16/24CH                                                                              |
| Dimmer                        | 0-100% Dimming                                                                       |
| Packing size                  | 29*20*40cm(1PC/CTN)                                                                  |
| Weight                        | 10KG                                                                                 |