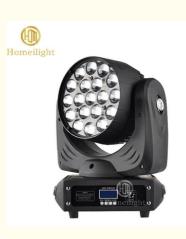

# 15W 4in1 RGBW LED Zoom Beam Wash Moving Head Lighting 6000K

## MAC Aura 19pcs 15W 4in1 RGBW LED Zoom Beam Wash Moving Head Lighting MAC Aura 19pcs 15W 4in1 RGBW LED Zoom Beam Wash Moving Head Lighting

# **Products Description**

| Products Name<br>Model Number | MAC Aura 19pcs 15W 4in1 RGBW LED Zoom Beam Wash<br>Moving Head Lighting<br>HM-L1912Z |
|-------------------------------|--------------------------------------------------------------------------------------|
| Power consumption             | 350W                                                                                 |
| Color                         | 19pcs RGBW 4in1 LEDS                                                                 |
| Application                   | disco, bar,stage,wedding,club.                                                       |
| Beam Angle                    | 8-58 degree                                                                          |
| Pan/Tilt movement             | 540/240 degree                                                                       |
| Display                       | LCD display                                                                          |
| Control mode                  | DMX512, Master-slave, Auto Run, Sound active                                         |
| Channel                       | 16/24CH                                                                              |
| Dimmer                        | 0-100% Dimming                                                                       |
| Packing size                  | 29*20*40cm(1PC/CTN)                                                                  |
| Weight                        | 10KG                                                                                 |