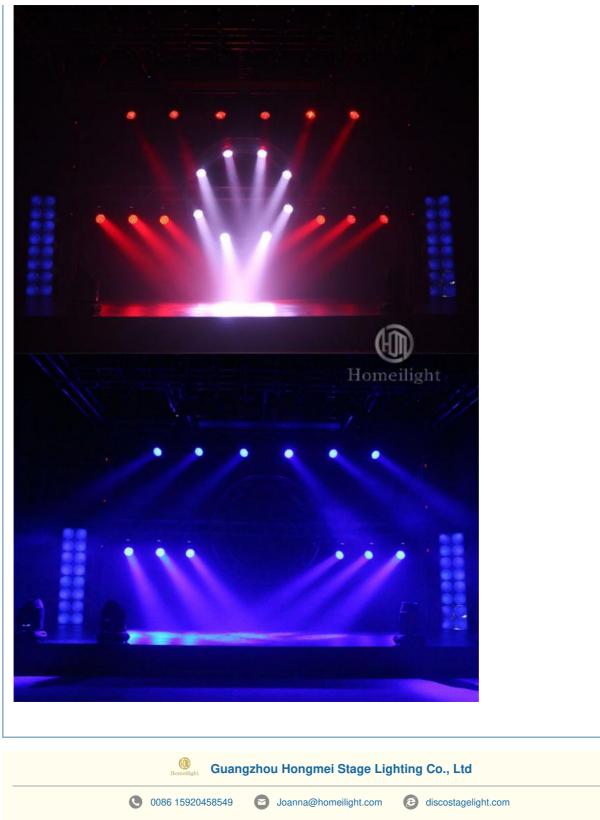

#### More Images

## MAC Aura 19pcs 15W 4in1 RGBW LED Zoom Beam Wash Moving Head Lighting MAC Aura 19pcs 15W 4in1 RGBW LED Zoom Beam Wash Moving Head Lighting