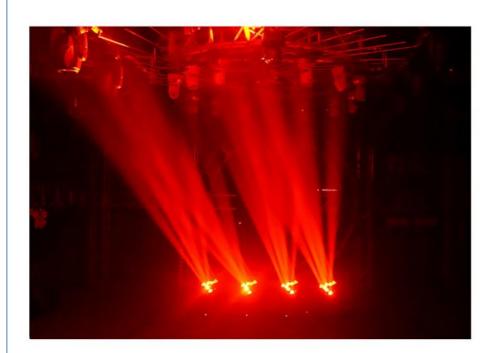

Application disco, bar, stage, wedding, club.

Beam Angle 4-60 degree

Pan/Tilt movement 540/240 degree

Display LCD display

Control mode DMX512, Master-slave, Auto Run, Sound active

Channel 24/26/38/81/95/100/102CH