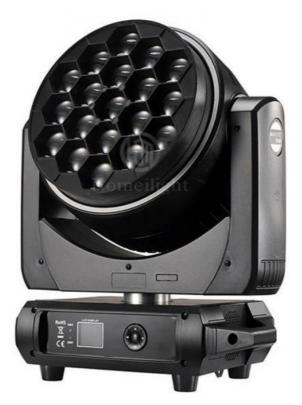

# 19pcs 15W RGBW 4in1 LED Wash Moving Head Bee Eye K20 K15 High Brightness Wash Zoom Stage Lighting

# **Products Description**

Products Name 19pcs 15W RGBW 4in1 LED wash moving head bee eye K20 K15 high

brightness wash zoom stage lighting

Model Number HM-L1940BZLED

Power consumption 1000W

Color 19pcs RGBW 4in1 high brightness LEDS

Application disco, bar, stage, wedding, club.

Beam Angle 4-60 degree

Pan/Tilt movement 540/240 degree

Display LCD display

Control mode DMX512, Master-slave, Auto Run, Sound active

Channel 24/26/38/81/95/100/102CH