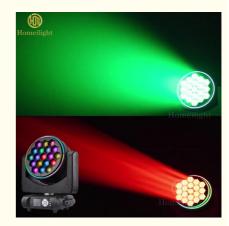

# 19pcs 15W RGBW 4in1 LED Wash Moving Head Bee Eye K20 K15 High Brightness Wash Zoom Stage Lighting

Application disco, bar, stage, wedding, club.

Beam Angle 4-60 degree

Pan/Tilt movement 540/240 degree

Display LCD display

Control mode DMX512, Master-slave, Auto Run, Sound active

Channel 24/26/38/81/95/100/102CH