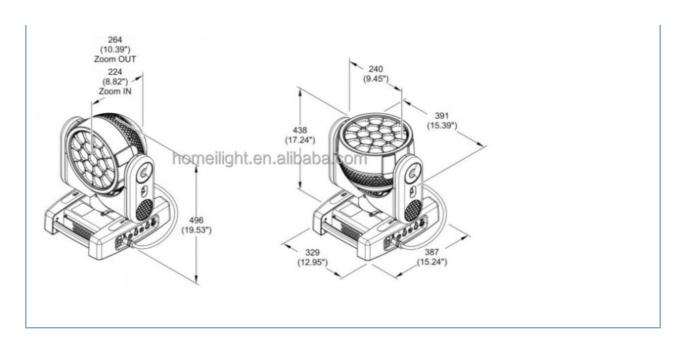

Lamp Luminous Flux(Im): 58000
CRI (Ra>): 95
Working Temperature(°C): -20 - 65
Working Lifetime(Hour): 50000



## More Images



#### **Product Description**

# 19pcs 15W RGBW 4in1 LED Wash Moving Head Bee Eye K20 K15 High Brightness Wash Zoom Stage Lighting

# **Products Description**

Products Name 19pcs 15W RGBW 4in1 LED wash moving head bee eye K20 K15 high

brightness wash zoom stage lighting

Model Number HM-L1940BZLED

Power consumption 1000W

Color 19pcs RGBW 4in1 high brightness LEDS

Application disco, bar, stage, wedding, club.

Beam Angle 4-60 degree

Pan/Tilt movement 540/240 degree

Display LCD display

Control mode DMX512, Master-slave, Auto Run, Sound active

Channel 24/26/38/81/95/100/102CH

Dimmer 0-100% Dimming

Packing size

58\*55\*38cm(1PC/CTN)

Weight

20KG













## **Guangzhou Hongmei Stage Lighting Co., Ltd**

0086 15920458549

Joanna@homeilight.com



discostagelight.com

2nd Floor, No.1 Industrial Street, Yanger Village, Huadu istrict, Guangzhou, China