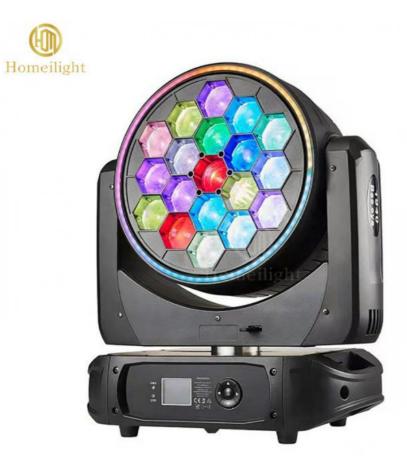

# 19pcs 15W RGBW 4in1 LED Wash Moving Head Bee Eye K20 K15 High Brightness Wash Zoom Stage Lighting

# **Products Description**

Products Name 19pcs 15W RGBW 4in1 LED wash moving head bee eye K20 K15 high

brightness wash zoom stage lighting

Model Number HM-L1940BZLED

Power consumption 1000W

Color 19pcs RGBW 4in1 high brightness LEDS

Application disco, bar, stage, wedding, club.

Beam Angle 4-60 degree

Pan/Tilt movement 540/240 degree

Display LCD display

Control mode DMX512, Master-slave, Auto Run, Sound active

Channel 24/26/38/81/95/100/102CH