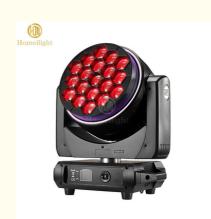

# 19pcs 15W RGBW 4in1 LED Wash Moving Head Bee Eye K20 K15 High Brightness Wash Zoom Stage Lighting

# **Products Description**

Products Name 19pcs 15W RGBW 4in1 LED wash moving head bee eye K20 K15 high

brightness wash zoom stage lighting

Model Number HM-L1940BZLED

Power consumption 1000W

Color 19pcs RGBW 4in1 high brightness LEDS

Application disco, bar, stage, wedding, club.

Beam Angle 4-60 degree

Pan/Tilt movement 540/240 degree

Display LCD display

Control mode DMX512, Master-slave, Auto Run, Sound active

Channel 24/26/38/81/95/100/102CH