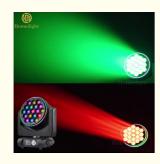

### RGBW Dmx512 Stage Light 19pcs 40W Bee Eye K15 Beam Moving Head Lighting

Products Description

Homei stage lighting RGBW dmx512 stage light 19pcs 40W bee eye K15 Products Name

beam moving head lighting

Model Number HM-L1940BZLED

1000W Power consumption

Color 19pcs RGBW 4in1 high brightness LEDS

Application disco, bar, stage, wedding, club.

Beam Angle 4-60 degree

Pan/Tilt movement 540/240 degree

Display LCD display

Control mode DMX512, Master-slave, Auto Run, Sound active

Channel 24/26/38/81/95/100/102CH

Dimmer 0-100% Dimming Weight

20KG

2nd Floor, No.1 Industrial Street, Yanger Village, Huadu istrict, Guangzhou, China