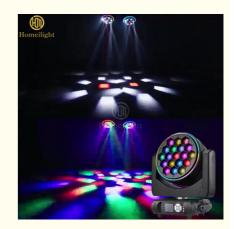

### RGBW Dmx512 Stage Light 19pcs 40W Bee Eye K15 Beam Moving Head Lighting

Products Description

Homei stage lighting RGBW dmx512 stage light 19pcs 40W bee eye K15 Products Name

beam moving head lighting

Model Number HM-L1940BZLED

1000W Power consumption

Color 19pcs RGBW 4in1 high brightness LEDS

Application disco, bar, stage, wedding, club.

Beam Angle 4-60 degree

Pan/Tilt movement 540/240 degree

Display LCD display

Control mode DMX512, Master-slave, Auto Run, Sound active

Channel 24/26/38/81/95/100/102CH

Dimmer 0-100% Dimming Weight

20KG

2nd Floor, No.1 Industrial Street, Yanger Village, Huadu istrict, Guangzhou, China