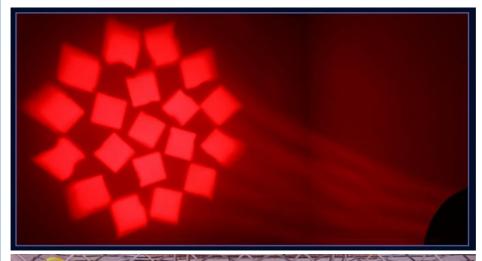

Model Number HM-L1940BZLED

1000W Power consumption

Color 19pcs RGBW 4in1 high brightness LEDS

Application disco, bar, stage, wedding, club.

Beam Angle 4-60 degree

Pan/Tilt movement 540/240 degree

Display LCD display