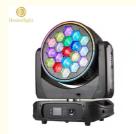

### RGBW Dmx512 Stage Light 19pcs 40W Bee Eye K15 Beam Moving Head Lighting

Products Description

Homei stage lighting RGBW dmx512 stage light 19pcs 40W bee eye K15 Products Name

beam moving head lighting

Model Number HM-L1940BZLED

1000W Power consumption

Color 19pcs RGBW 4in1 high brightness LEDS

Application disco, bar, stage, wedding, club.

Beam Angle 4-60 degree

Pan/Tilt movement 540/240 degree

Display LCD display

Control mode DMX512, Master-slave, Auto Run, Sound active

Channel 24/26/38/81/95/100/102CH

Dimmer 0-100% Dimming Weight

20KG

2nd Floor, No.1 Industrial Street, Yanger Village, Huadu istrict, Guangzhou, China