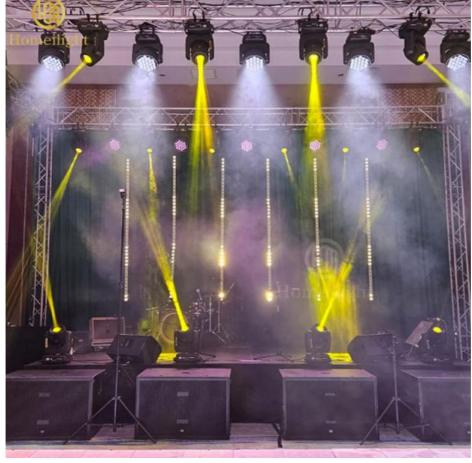

### RGBW Dmx512 Stage Light 19pcs 40W Bee Eye K15 Beam Moving Head Lighting

Products Description

Homei stage lighting RGBW dmx512 stage light 19pcs 40W bee eye K15 Products Name

beam moving head lighting

Model Number HM-L1940BZLED

1000W Power consumption

Color 19pcs RGBW 4in1 high brightness LEDS

Application disco, bar, stage, wedding, club.

Beam Angle 4-60 degree

Pan/Tilt movement 540/240 degree

Display LCD display