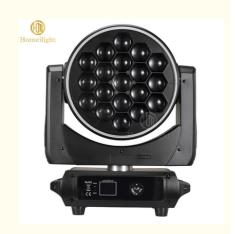

### RGBW Dmx512 Stage Light 19pcs 40W Bee Eye K15 Beam Moving Head Lighting

Products Description

Homei stage lighting RGBW dmx512 stage light 19pcs 40W bee eye K15 Products Name

beam moving head lighting

Model Number HM-L1940BZLED

1000W Power consumption

Color 19pcs RGBW 4in1 high brightness LEDS

Application disco, bar, stage, wedding, club.

Beam Angle 4-60 degree

Pan/Tilt movement 540/240 degree

Display LCD display

Control mode DMX512, Master-slave, Auto Run, Sound active

Channel 24/26/38/81/95/100/102CH

Dimmer 0-100% Dimming Weight

20KG

2nd Floor, No.1 Industrial Street, Yanger Village, Huadu istrict, Guangzhou, China