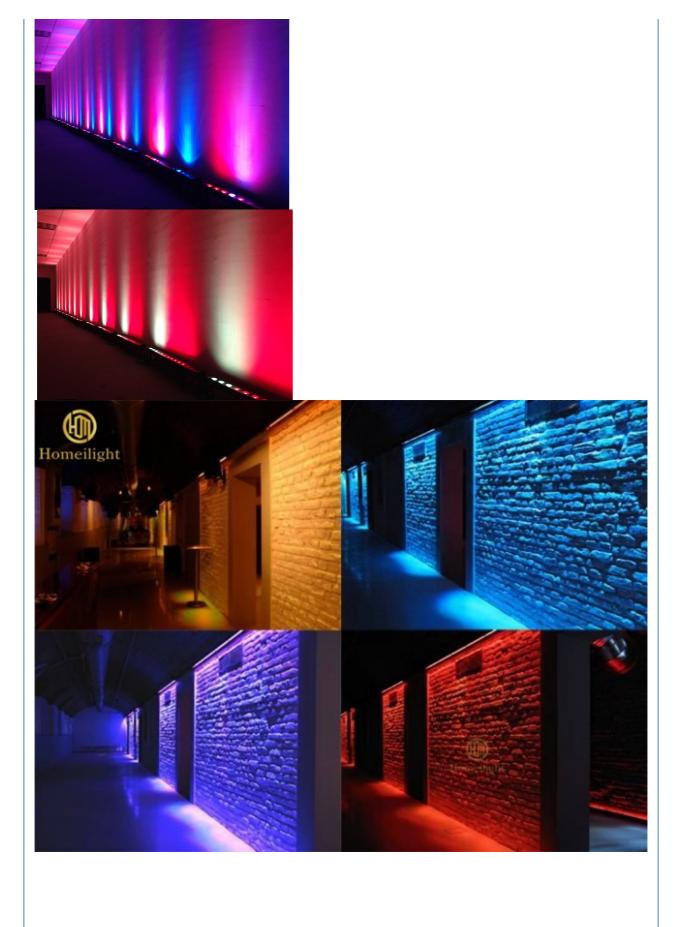

#### More Images

#### Homei Light Wall Washer Parameter

Light source 14pcs×30W (RGB 3in1 LED)

Function DMX512, It is no problem to work in the rain and directly soak in the water

Waterproof grade IP65,no problem for

460 Watts