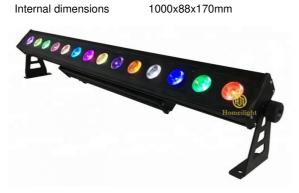

Internal dimensions 1000x88x170mm

- Features: single control, point control,
- ② Using imported lamp,new condensing large lens, no problem in using it for a long time.
- 3 Equipped with power input and output lines and signal input and output lines, multiple machines can be connected and