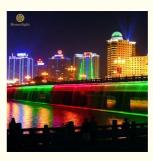

# Support Dimmer 14\*30W RGB LEDs Wall Washer Bar Stage Effect Lights for Church Outdoor

#### Homei Light Wall Washer Parameter

Light source 14pcs×30W (RGB 3in1 LED)

Function DMX512, It is no problem to work in the rain and directly soak in the water

Waterproof grade IP65,no problem for

460 Watts