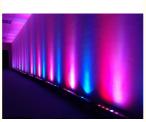

# Support Dimmer 14\*30W RGB LEDs Wall Washer Bar Stage Effect Lights for Church Outdoor

#### Homei Light Wall Washer Parameter

Light source 14pcs×30W (RGB 3in1 LED)

Function DMX512, It is no problem to work in the rain and directly soak in the water

Waterproof grade IP65,no problem for

460 Watts