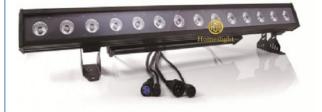

# Support Dimmer 14\*30W RGB LEDs Wall Washer Bar Stage Effect Lights for Church Outdoor

#### Homei Light Wall Washer Parameter

Light source 14pcs×30W (RGB 3in1 LED)

Function DMX512, It is no problem to work in the rain and directly soak in the water

Waterproof grade IP65,no problem for

460 Watts

Internal dimensions 1000x88x170mm

- Features: single control, point control,
- ② Using imported lamp,new condensing large lens, no problem in using it for a long time.
- 3 Equipped with power input and output lines and signal input and output lines, multiple machines can be connected and