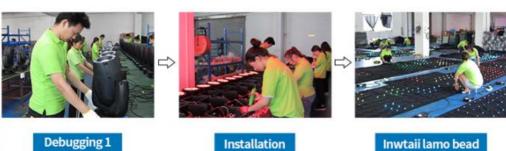

Function DMX512, It is no problem to work in the rain and directly soak in the water

Waterproof grade IP65,no problem for

460 Watts

Internal dimensions 1000x88x170mm



- Features: single control, point control,
- ② Using imported lamp,new condensing large lens, no problem in using it for a long time.
- 3 Equipped with power input and output lines and signal input and output lines, multiple machines can be connected and





- Aluminum Shell, Stable and waterproof
- Soft silicone buttons, comfortable to touch, block water and oil.
- © Double-layer chassis, has a built-in motherboard, no need to connect an additional power supply box.













Our default is carton packaging, if you need Flight case Air Box , please contact us



### **PRODUCTION FIOW**



Welding

Wiring

Sewing





**Recommend Products** 

#### Contact Us



About Us



#### Introduce

Establish in 2008, Guangzhou HOMEI LIGHT is a manufacturer and trader, specialized in research, development and the production of stage light, all of our products comply with international quality standards and are greatly appreciated in a variety of different markets throughout the world. Our main products: LED dance floor, LED star curtain, RGB vision curtain, moving head beam, LED wall washer, LED pa light, Spider light, DMX controller and so on.

If you are interested in any of our products or would like to discuss a custom order, please fell free to contact us. We are looking forward to forming long business relationship with you! We sincerely welcome you to visit our company or contact us for cooperation!

##