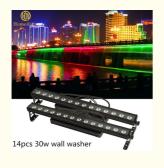

# Support Dimmer 14\*30W RGB LEDs Wall Washer Bar Stage Effect Lights for Church Outdoor

#### Homei Light Wall Washer Parameter

Light source 14pcs×30W (RGB 3in1 LED)

Function DMX512, It is no problem to work in the rain and directly soak in the water

Waterproof grade IP65,no problem for

460 Watts