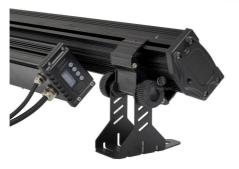

#### Homei Light Wall Washer Parameter

Light source 14pcs×30W (RGB 3in1 LED)

Function DMX512, It is no problem to work in the rain and directly soak in the water

Waterproof grade IP65,no problem for

460 Watts

- Aluminum Shell, Stable and waterproof
- Soft silicone buttons, comfortable to touch, block water and oil.
- © Double-layer chassis, has a built-in motherboard, no need to connect an additional power supply box.