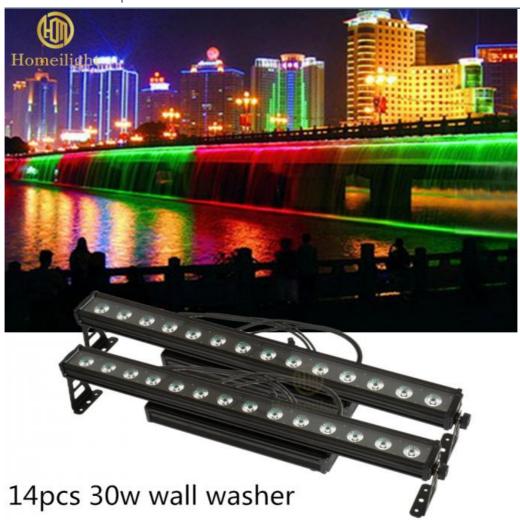

# Support Dimmer 14\*30W RGB LEDs Wall Washer Bar Stage Effect Lights for Church Outdoor

#### Homei Light Wall Washer Parameter

Light source 14pcs×30W (RGB 3in1 LED)

Function DMX512, It is no problem to work in the rain and directly soak in the water

Waterproof grade IP65,no problem for

460 Watts

Internal dimensions 1000x88x170mm

- Features: single control, point control,
- ② Using imported lamp,new condensing large lens, no problem in using it for a long time.
- 3 Equipped with power input and output lines and signal input and output lines, multiple machines can be connected and