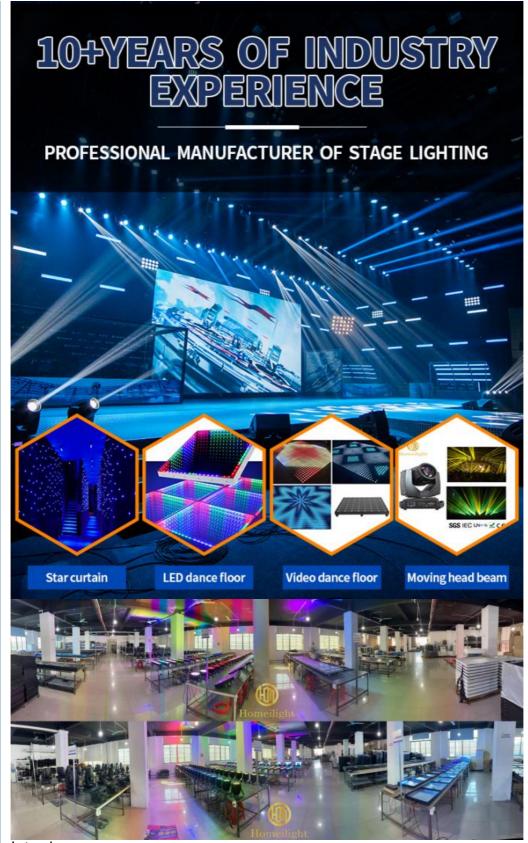

#### Introduce

Establish in 2008, Guangzhou HOMEI LIGHT is a manufacturer and trader, specialized in research, development and the production of stage light, all of our products comply with international quality standards and are greatly appreciated in a variety of different markets throughout the world. Our main products: LED dance floor, LED star curtain, RGB vision curtain, moving head beam, LED wall washer, LED pa light, Spider light, DMX controller and so on.