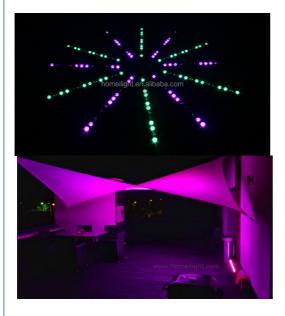

ur): 50000



#### More Images









#### **Products Description**



#### Homei Light Wall Washer Parameter

Light source 14pcs×30W (RGB 3in1 LED)

Function DMX512, It is no problem to work in the rain and directly soak in the water

Waterproof grade IP65,no problem for

460 Watts

Internal dimensions 1000x88x170mm



- Features: single control, point control,
- ② Using imported lamp,new condensing large lens, no problem in using it for a long time.
- 3 Equipped with power input and output lines and signal input and output lines, multiple machines can be connected and





- Aluminum Shell, Stable and waterproof
- Soft silicone buttons, comfortable to touch, block water and oil.
- © Double-layer chassis, has a built-in motherboard, no need to connect an additional power supply box.













Our default is carton packaging, if you need Flight case Air Box , please contact us



### **PRODUCTION FIOW**



Welding

Wiring

Sewing





**Recommend Products** 

#### Contact Us



About Us



#### Introduce

Establish in 2008, Guangzhou HOMEI LIGHT is a manufacturer and trader, specialized in research, development and the production of stage light, all of our products comply with international quality standards and are greatly appreciated in a variety of different markets throughout the world. Our main products: LED dance floor, LED star curtain, RGB vision curtain, moving head beam, LED wall washer, LED pa light, Spider light, DMX controller and so on.

If you are interested in any of our products or would like to discuss a custom order, please fell free to contact us. W