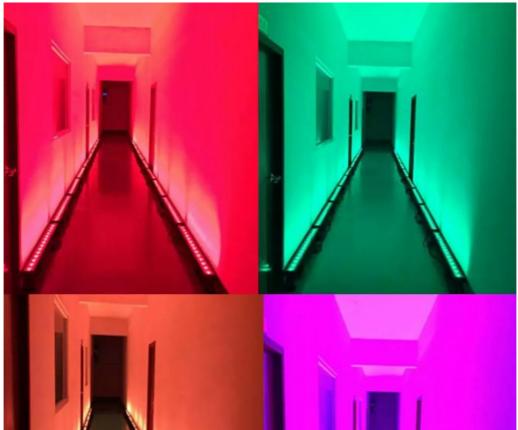

#### More Images

#### Homei Light Wall Washer Parameter

Light source 14pcs×30W (RGB 3in1 LED)

Function DMX512, It is no problem to work in the rain and directly soak in the water

Waterproof grade IP65,no problem for

460 Watts