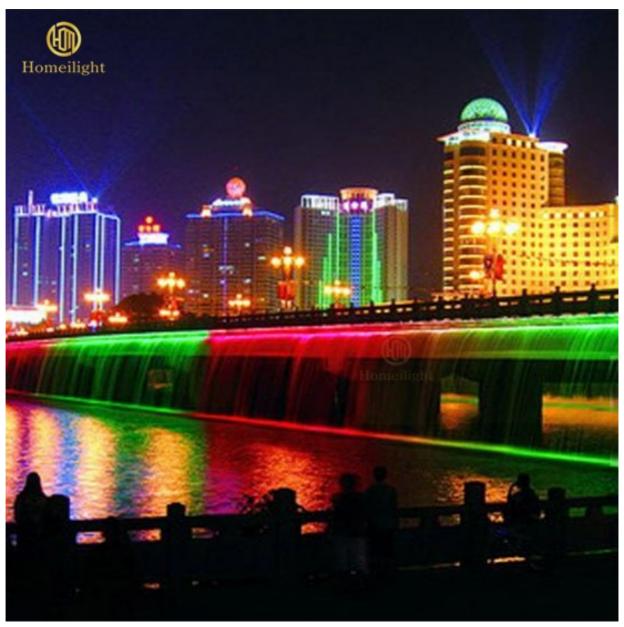

#### More Images

#### Homei Light Wall Washer Parameter

Light source 14pcs×30W (RGB 3in1 LED)

Function DMX512, It is no problem to work in the rain and directly soak in the water

Waterproof grade IP65,no problem for

460 Watts