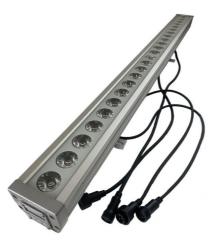

Power 192 Watts

Internal dimensions 1050×130×150 mm

- ① Aluminum Shell, Stable and waterproof
- ② Equipped with power input and output lines and signal input and output lines,

multiple machines can be connected and controlled by the console at the same time, saving time and labor!

- The light has a built-in motherboard, no need to connect an additional power supply box.
- ① Using imported lamp,no problem in using it for a long time.
- **Soft silicone buttons**, comfortable to touch, block water and oil.