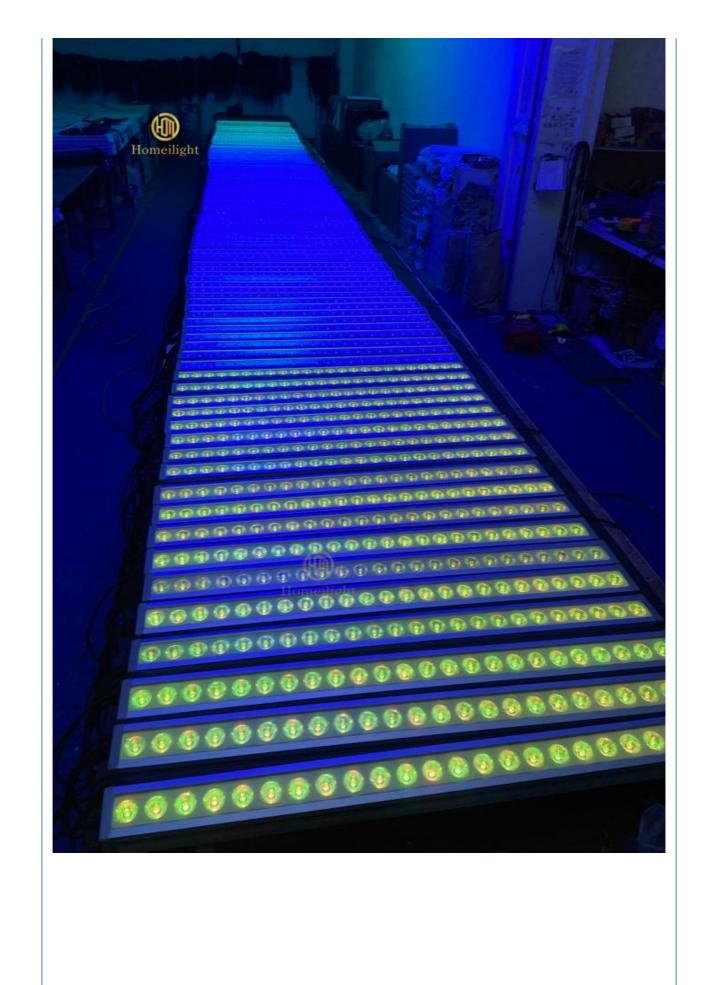

## Luces Dj Stage LED Equipment Wall Washer Lights Dmx RGBW 24\*3W Wall Washer Bar

Light source 24pcs×12W (RGBW 4ln1 LED)

Function DMX512, self-propelled,master-slave, voice control

Waterproof grade IP65,Great for weddings, banquets, gardens, parks, building decoration

Power 192 Watts

Internal dimensions 1050×130×150 mm



- ① Aluminum Shell, Stable and waterproof
- ② Equipped with power input and output lines and signal input and output lines,

multiple machines can be connected and controlled by the console at the same time, saving time and labor!

- The light has a built-in motherboard, no need to connect an additional power supply box.
- ① Using imported lamp,no problem in using it for a long time.
- **Soft silicone buttons**, comfortable to touch, block water and oil.















## **PRODUCTION FIOW**



Welding

Wiring

Sewing



Debugging 1

Installation

Inwtaii lamo bead



**Recommend Products** 

### Contact Us



Please tell me the quantity you need Let us send you more details Waiting for your inqury and messages



### Introduce

Establish in 2008, Guangzhou HOMEI LIGHT is a manufacturer and trader, specialized in research, development and the production of stage light, all of our products comply with international quality standards and are greatly appreciated in a variety of different markets throughout the world. Our main products: LED dance floor, LED star curtain, RGB vision curtain, moving head beam, LED wall washer, LED pa light, Spider light, DMX controller and so on.

If you are interested in any of our products or would like to discuss a cust