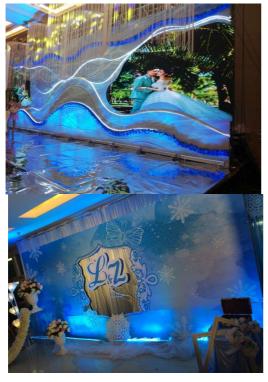

### Luces Dj Stage LED Equipment Wall Washer Lights Dmx RGBW 24\*3W Wall Washer Bar

Light source 24pcs×12W (RGBW 4ln1 LED)

Function DMX512, self-propelled,master-slave, voice control

Waterproof grade IP65,Great for weddings, banquets, gardens, parks, building decoration