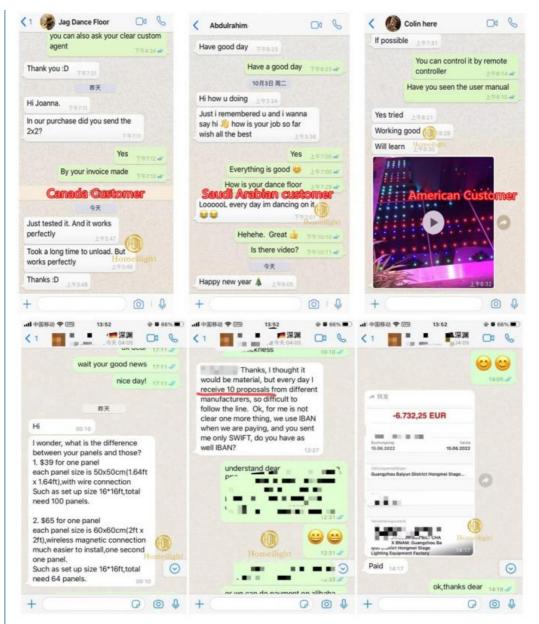

### Contact Us

Please tell me the quantity you need Let us send you more details Waiting for your inqury and messages

### Introduce

Establish in 2008, Guangzhou HOMEI LIGHT is a manufacturer and trader, specialized in research, development and the production of stage light, all of our products comply with international quality standards and are greatly appreciated in a variety of different markets throughout the world. Our main products: LED dance floor, LED star curtain, RGB vision curtain, moving head beam, LED wall washer, LED pa light, Spider light, DMX controller and so on.

If you are interested in any of our products or would like to discuss a custom order, please fell free to contact us. We are looking forward to forming long business relationship with you! We sincerely welcome you to visit our company or contact us for cooperation!