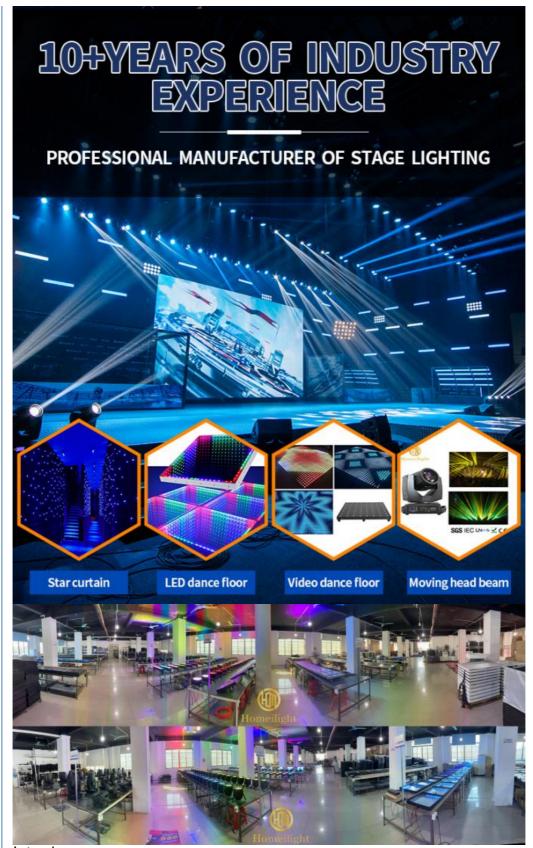

### Introduce

Establish in 2008, Guangzhou HOMEI LIGHT is a manufacturer and trader, specialized in research, development and the production of stage light, all of our products comply with international quality standards and are greatly appreciated in a variety of different markets throughout the world. Our main products: LED dance floor, LED star curtain, RGB vision curtain, moving head beam, LED wall washer, LED pa light, Spider light, DMX controller and so on.

# **OUR EXHIBITIONS**

Annual exhibitions In China and abroad

2017 Prolight

2018 Prolight

2020 Prolight

2021 Prolight

Certifications