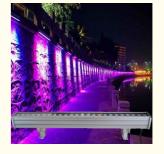

### Luces Dj Stage LED Equipment Wall Washer Lights Dmx RGBW 24\*3W Wall Washer Bar

Light source 24pcs×12W (RGBW 4ln1 LED)

Function DMX512, self-propelled,master-slave, voice control

Waterproof grade IP65,Great for weddings, banquets, gardens, parks, building decoration

Power 192 Watts

Internal dimensions 1050×130×150 mm

- ① Aluminum Shell, Stable and waterproof
- ② Equipped with power input and output lines and signal input and output lines,

multiple machines can be connected and controlled by the console at the same time, saving time and labor!