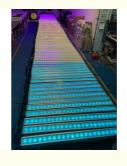

### Luces Dj Stage LED Equipment Wall Washer Lights Dmx RGBW 24\*3W Wall Washer Bar

Light source 24pcs×12W (RGBW 4ln1 LED)

Function DMX512, self-propelled,master-slave, voice control

Waterproof grade IP65,Great for weddings, banquets, gardens, parks, building decoration

Power 192 Watts

Internal dimensions 1050×130×150 mm

- ① Aluminum Shell, Stable and waterproof
- ② Equipped with power input and output lines and signal input and output lines,

multiple machines can be connected and controlled by the console at the same time, saving time and labor!