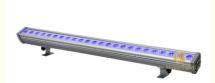

### Luces Dj Stage LED Equipment Wall Washer Lights Dmx RGBW 24\*3W Wall Washer Bar

Light source 24pcs×12W (RGBW 4ln1 LED)

Function DMX512, self-propelled,master-slave, voice control

Waterproof grade IP65,Great for weddings, banquets, gardens, parks, building decoration

Power 192 Watts

Internal dimensions 1050×130×150 mm

- ① Aluminum Shell, Stable and waterproof
- ② Equipped with power input and output lines and signal input and output lines,

multiple machines can be connected and controlled by the console at the same time, saving time and labor!