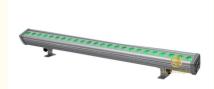

### Luces Dj Stage LED Equipment Wall Washer Lights Dmx RGBW 24\*3W Wall Washer Bar

Light source 24pcs×12W (RGBW 4ln1 LED)

Function DMX512, self-propelled,master-slave, voice control

Waterproof grade IP65,Great for weddings, banquets, gardens, parks, building decoration

Power 192 Watts

Internal dimensions 1050×130×150 mm

- ① Aluminum Shell, Stable and waterproof
- ② Equipped with power input and output lines and signal input and output lines,

multiple machines can be connected and controlled by the console at the same time, saving time and labor!