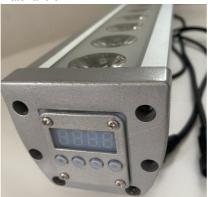

Power 192 Watts

Internal dimensions 1050×130×150 mm

- ① Aluminum Shell, Stable and waterproof
- ② Equipped with power input and output lines and signal input and output lines,

multiple machines can be connected and controlled by the console at the same time, saving time and labor!

- The light has a built-in motherboard, no need to connect an additional power supply box.
- ① Using imported lamp,no problem in using it for a long time.
- **Soft silicone buttons**, comfortable to touch, block water and oil.