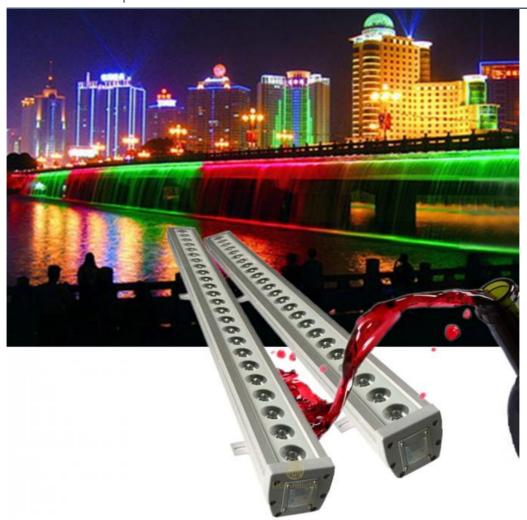

### Luces Dj Stage LED Equipment Wall Washer Lights Dmx RGBW 24\*3W Wall Washer Bar

Light source 24pcs×12W (RGBW 4ln1 LED)

Function DMX512, self-propelled,master-slave, voice control

Waterproof grade IP65,Great for weddings, banquets, gardens, parks, building decoration

Power 192 Watts

Internal dimensions 1050×130×150 mm

- ① Aluminum Shell, Stable and waterproof
- ② Equipped with power input and output lines and signal input and output lines,

multiple machines can be connected and controlled by the console at the same time, saving time and labor!