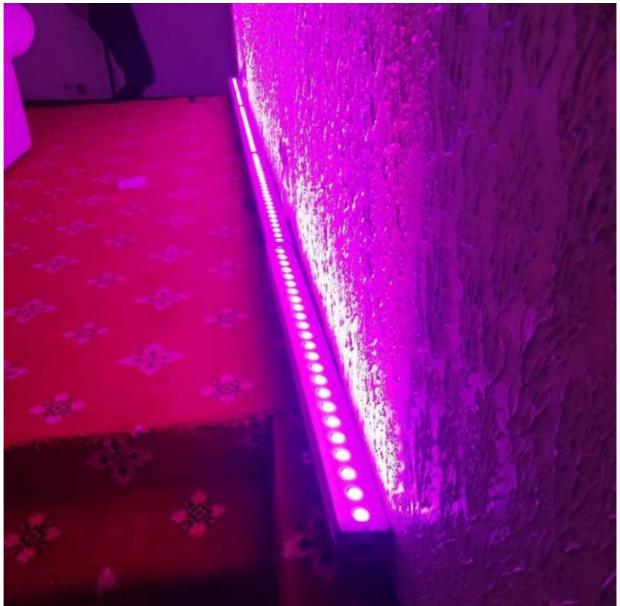

### Luces Dj Stage LED Equipment Wall Washer Lights Dmx RGBW 24\*3W Wall Washer Bar

Light source 24pcs×12W (RGBW 4ln1 LED)

Function DMX512, self-propelled,master-slave, voice control

Waterproof grade IP65,Great for weddings, banquets, gardens, parks, building decoration

Power 192 Watts

Internal dimensions 1050×130×150 mm

- ① Aluminum Shell, Stable and waterproof
- ② Equipped with power input and output lines and signal input and output lines,

multiple machines can be connected and controlled by the console at the same time, saving time and labor!