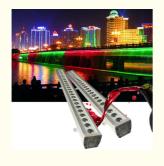

### Luces Dj Stage LED Equipment Wall Washer Lights Dmx RGBW 24\*3W Wall Washer Bar

Light source 24pcs×12W (RGBW 4ln1 LED)

Function DMX512, self-propelled,master-slave, voice control

Waterproof grade IP65,Great for weddings, banquets, gardens, parks, building decoration

Power 192 Watts

Internal dimensions 1050×130×150 mm

- ① Aluminum Shell, Stable and waterproof
- ② Equipped with power input and output lines and signal input and output lines,

multiple machines can be connected and controlled by the console at the same time, saving time and labor!