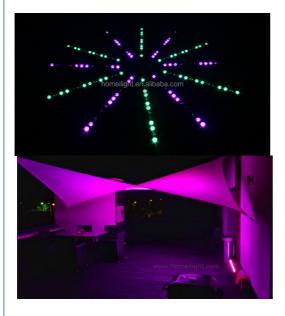

#### Waterproof 14\*30W Led Wall Washer Light IP65 DMX RGB Outdoor Stage Building Wall Washer **Bar Lighting**

Light source 14pcs×30W (RGB 3in1 LED)

Function DMX512, It is no problem to work in the rain and directly soak in the water