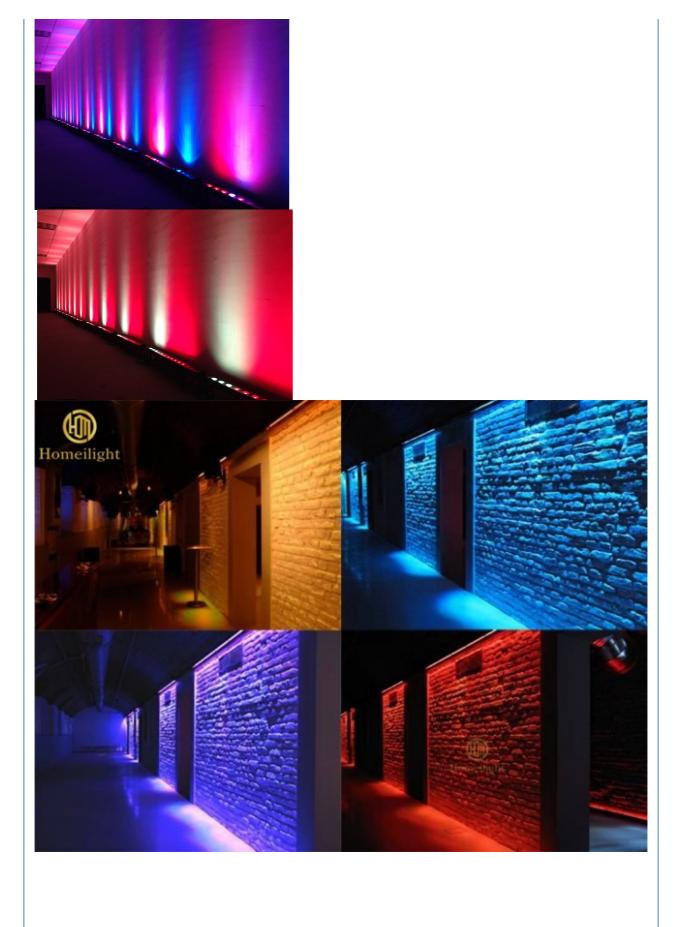

#### Waterproof 14\*30W Led Wall Washer Light IP65 DMX RGB Outdoor Stage Building Wall Washer **Bar Lighting**

Light source 14pcs×30W (RGB 3in1 LED)

Function DMX512, It is no problem to work in the rain and directly soak in the water

Waterproof grade IP65,no problem for

Power 460 Watts

Internal dimensions 1000x88x170mm

- 1 Features: single control, point control,
- Using imported lamp,new condensing large lens, no problem in using it for a long time.
- 3 Equipped with power input and output lines and signal input and output lines,

multiple machines can be connected and controlled by the console at the same time, saving time and labor!

- Aluminum Shell, Stable and waterproof
- Soft silicone buttons, comfortable to touch, block water and oil.
- © Double-layer chassis, has a built-in motherboard, no need to connect an additional power supply box.