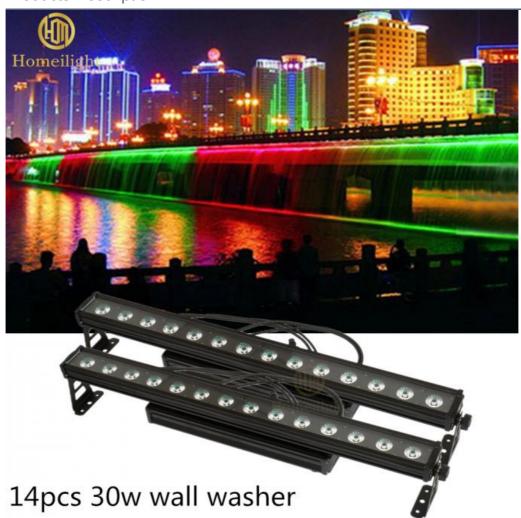

#### Waterproof 14\*30W Led Wall Washer Light IP65 DMX RGB Outdoor Stage Building Wall Washer **Bar Lighting**

Light source 14pcs×30W (RGB 3in1 LED)

Function DMX512, It is no problem to work in the rain and directly soak in the water

Waterproof grade IP65,no problem for

Power 460 Watts

Internal dimensions 1000x88x170mm

- 1 Features: single control, point control,
- Using imported lamp,new condensing large lens, no problem in using it for a long time.
- 3 Equipped with power input and output lines and signal input and output lines,