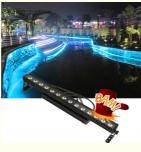

#### Waterproof 14\*30W Led Wall Washer Light IP65 DMX RGB Outdoor Stage Building Wall Washer **Bar Lighting**

Light source 14pcs×30W (RGB 3in1 LED)

Function DMX512, It is no problem to work in the rain and directly soak in the water

Waterproof grade IP65,no problem for

Power 460 Watts

Internal dimensions 1000x88x170mm

- 1 Features: single control, point control,
- Using imported lamp,new condensing large lens, no problem in using it for a long time.
- 3 Equipped with power input and output lines and signal input and output lines,