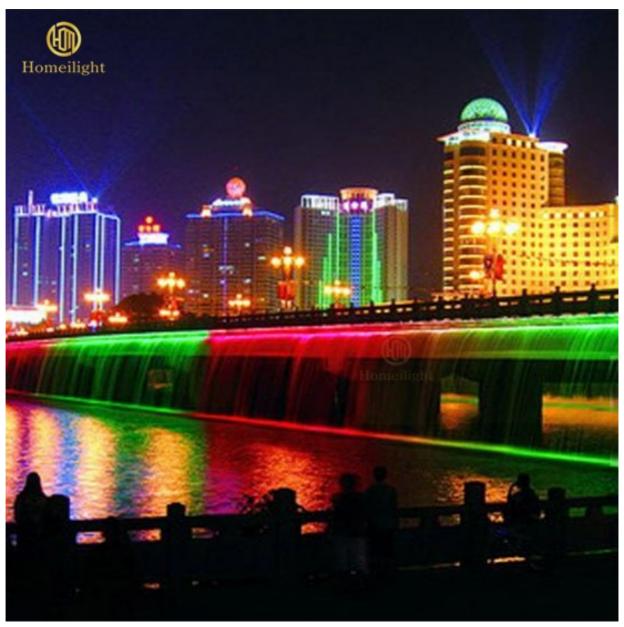

#### Waterproof 14\*30W Led Wall Washer Light IP65 DMX RGB Outdoor Stage Building Wall Washer **Bar Lighting**

Light source 14pcs×30W (RGB 3in1 LED)

Function DMX512, It is no problem to work in the rain and directly soak in the water

Waterproof grade IP65,no problem for

Power 460 Watts

Internal dimensions 1000x88x170mm

- 1 Features: single control, point control,
- Using imported lamp,new condensing large lens, no problem in using it for a long time.
- 3 Equipped with power input and output lines and signal input and output lines,

multiple machines can be connected and controlled by the console at the same time, saving time and labor!

- Aluminum Shell, Stable and waterproof
- Soft silicone buttons, comfortable to touch, block water and oil.
- © Double-layer chassis, has a built-in motherboard, no need to connect an additional power supply box.