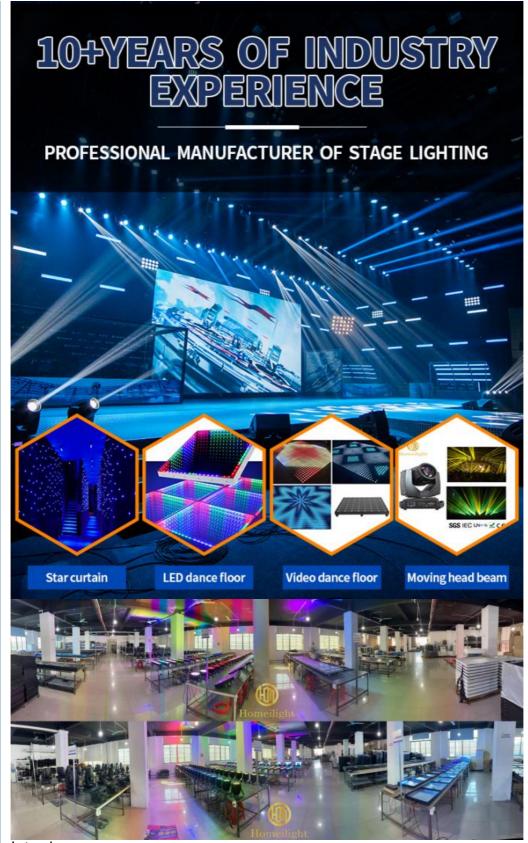

### Introduce

Establish in 2008, Guangzhou HOMEI LIGHT is a manufacturer and trader, specialized in research, development and the production of stage light, all of our products comply with international quality standards and are greatly appreciated in a variety of different markets throughout the world. Our main products: LED dance floor, LED star curtain, RGB vision curtain, moving head beam, LED wall washer, LED pa light, Spider light, DMX controller and so on.