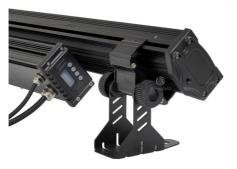

#### Waterproof 14\*30W Led Wall Washer Light IP65 DMX RGB Outdoor Stage Building Wall Washer **Bar Lighting**

Light source 14pcs×30W (RGB 3in1 LED)

Function DMX512, It is no problem to work in the rain and directly soak in the water

Waterproof grade IP65,no problem for

Power 460 Watts

Internal dimensions 1000x88x170mm

- 1 Features: single control, point control,
- Using imported lamp,new condensing large lens, no problem in using it for a long time.
- 3 Equipped with power input and output lines and signal input and output lines,

multiple machines can be connected and controlled by the console at the same time, saving time and labor!

- Aluminum Shell, Stable and waterproof
- Soft silicone buttons, comfortable to touch, block water and oil.
- © Double-layer chassis, has a built-in motherboard, no need to connect an additional power supply box.