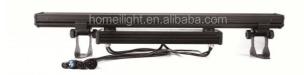

#### Waterproof 14\*30W Led Wall Washer Light IP65 DMX RGB Outdoor Stage Building Wall Washer **Bar Lighting**

Light source 14pcs×30W (RGB 3in1 LED)

Function DMX512, It is no problem to work in the rain and directly soak in the water

Waterproof grade IP65,no problem for

Power 460 Watts

Internal dimensions 1000x88x170mm

- 1 Features: single control, point control,
- Using imported lamp,new condensing large lens, no problem in using it for a long time.
- 3 Equipped with power input and output lines and signal input and output lines,

multiple machines can be connected and controlled by the console at the same time, saving time and labor!

- Aluminum Shell, Stable and waterproof
- Soft silicone buttons, comfortable to touch, block water and oil.
- © Double-layer chassis, has a built-in motherboard, no need to connect an additional power supply box.