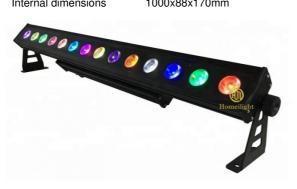

Waterproof grade IP65,no problem for

Power 460 Watts

Internal dimensions 1000x88x170mm

- 1 Features: single control, point control,
- Using imported lamp,new condensing large lens, no problem in using it for a long time.
- 3 Equipped with power input and output lines and signal input and output lines,