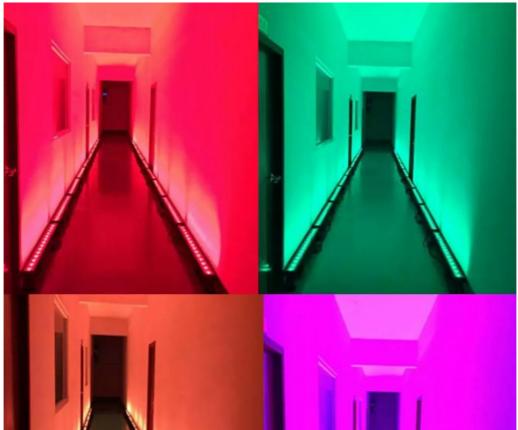

#### Waterproof 14\*30W Led Wall Washer Light IP65 DMX RGB Outdoor Stage Building Wall Washer **Bar Lighting**

Light source 14pcs×30W (RGB 3in1 LED)

Function DMX512, It is no problem to work in the rain and directly soak in the water

Waterproof grade IP65,no problem for

Power 460 Watts

Internal dimensions 1000x88x170mm

- 1 Features: single control, point control,
- Using imported lamp,new condensing large lens, no problem in using it for a long time.
- 3 Equipped with power input and output lines and signal input and output lines,

multiple machines can be connected and controlled by the console at the same time, saving time and labor!

- Aluminum Shell, Stable and waterproof
- Soft silicone buttons, comfortable to touch, block water and oil.
- © Double-layer chassis, has a built-in motherboard, no need to connect an additional power supply box.