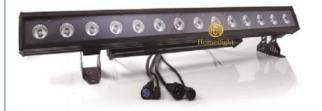

#### Waterproof 14\*30W Led Wall Washer Light IP65 DMX RGB Outdoor Stage Building Wall Washer **Bar Lighting**

Light source 14pcs×30W (RGB 3in1 LED)

Function DMX512, It is no problem to work in the rain and directly soak in the water

Waterproof grade IP65,no problem for

Power 460 Watts

Internal dimensions 1000x88x170mm

- 1 Features: single control, point control,
- Using imported lamp,new condensing large lens, no problem in using it for a long time.
- 3 Equipped with power input and output lines and signal input and output lines,

multiple machines can be connected and controlled by the console at the same time, saving time and labor!

- Aluminum Shell, Stable and waterproof
- Soft silicone buttons, comfortable to touch, block water and oil.
- © Double-layer chassis, has a built-in motherboard, no need to connect an additional power supply box.