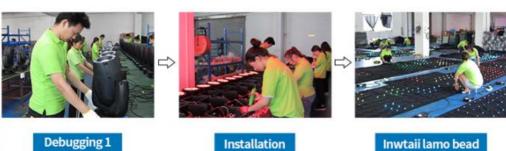

k in the water

Waterproof grade IP65,no problem for

Power 460 Watts

Internal dimensions 1000x88x170mm



- 1 Features: single control, point control,
- Using imported lamp,new condensing large lens, no problem in using it for a long time.
- 3 Equipped with power input and output lines and signal input and output lines,

multiple machines can be connected and controlled by the console at the same time, saving time and labor!





- Aluminum Shell, Stable and waterproof
- Soft silicone buttons, comfortable to touch, block water and oil.
- © Double-layer chassis, has a built-in motherboard, no need to connect an additional power supply box.













Our default is carton packaging, if you need Flight case Air Box , please contact us



# **PRODUCTION FIOW**



Welding

Wiring

Sewing





**Recommend Products** 

### Contact Us



About Us



### Introduce

Establish in 2008, Guangzhou HOMEI LIGHT is a manufacturer and trader, specialized in research, development and the production of stage light, all of our products comply with international quality standards and are greatly appreciated in a variety of different markets throughout the world. Our main products: LED dance floor, LED star curtain, RGB vision curtain, moving head beam, LED wall washer, LED pa light, Spider light, DMX controller and so on.

If you are interested in any of our products or would like to discuss a custom order, please fell free to contact us. We are looking forward to forming long business relationship with you! We sincerely welcome you to visit our company or contact us for cooperation!

# **