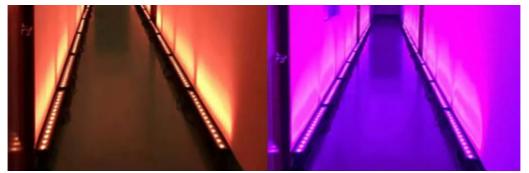

#### Waterproof 14\*30W Led Wall Washer Light IP65 DMX RGB Outdoor Stage Building Wall Washer **Bar Lighting**

Light source 14pcs×30W (RGB 3in1 LED)

Function DMX512, It is no problem to work in the rain and directly soak in the water

Waterproof grade IP65,no problem for

Power 460 Watts

Internal dimensions 1000x88x170mm

- 1 Features: single control, point control,
- Using imported lamp,new condensing large lens, no problem in using it for a long time.
- 3 Equipped with power input and output lines and signal input and output lines,

multiple machines can be connected and controlled by the console at the same time, saving time and labor!

- Aluminum Shell, Stable and waterproof
- Soft silicone buttons, comfortable to touch, block water and oil.
- © Double-layer chassis, has a built-in motherboard, no need to connect an additional power supply box.