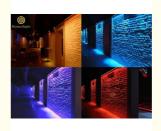

#### Waterproof 14\*30W Led Wall Washer Light IP65 DMX RGB Outdoor Stage Building Wall Washer **Bar Lighting**

Light source 14pcs×30W (RGB 3in1 LED)

Function DMX512, It is no problem to work in the rain and directly soak in the water