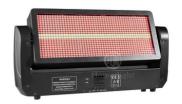

## 12+12 Strobe Moving Head Wash Led Stage 1000W High Brightness Strobe Flash Light

#### **Products Description**

Products Name 12+12 Strobe Moving Head Wash Led Stage 1000W High Brightness

Strobe Flash Light

Model Number HM-S960

Power consumption 400W

Light Source 960pcs RGB+w leds

Application disco, bar,stage,wedding,club.

Display LCD display

Control mode DMX512, Master-slave, Auto Run, Sound active

Channel 8/20/52CH

Beam Angle 15/25/45degree

Color 960pcs RGB+w

Dimmer 0-100% Dimming

Packing size

72\*42\*21cm(1PC/CTN)