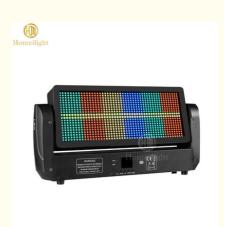

## 12+12 Strobe Moving Head Wash Led Stage 1000W High Brightness Strobe Flash Light

#### **Products Description**

Products Name 12+12 Strobe Moving Head Wash Led Stage 1000W High Brightness

Strobe Flash Light

Model Number HM-S960

Power consumption 400W

Light Source 960pcs RGB+w leds

Application disco, bar,stage,wedding,club.

Display LCD display

Control mode DMX512, Master-slave, Auto Run, Sound active

Channel 8/20/52CH

Beam Angle 15/25/45degree

Color 960pcs RGB+w

Dimmer 0-100% Dimming

Packing size

72\*42\*21cm(1PC/CTN)