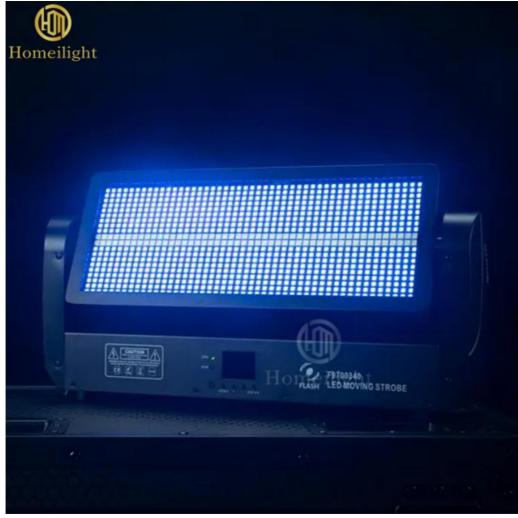

## 12+12 Strobe Moving Head Wash Led Stage 1000W High Brightness Strobe Flash Light

### 12+12 Strobe Moving Head Wash Led Stage 1000W High Brightness Strobe Flash Light

#### **Products Description**

Products Name 12+12 Strobe Moving Head Wash Led Stage 1000W High Brightness

Strobe Flash Light

Model Number HM-S960

Power consumption 400W

Light Source 960pcs RGB+w leds

Application disco, bar,stage,wedding,club.

Display LCD display

Control mode DMX512, Master-slave, Auto Run, Sound active

Channel 8/20/52CH

Beam Angle 15/25/45degree

Color 960pcs RGB+w

Dimmer 0-100% Dimming

Packing size

72\*42\*21cm(1PC/CTN)