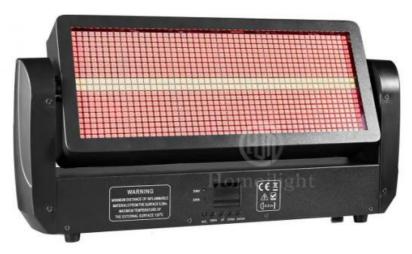

## 12+12 Strobe Moving Head Wash Led Stage 1000W High Brightness Strobe Flash Light

### 12+12 Strobe Moving Head Wash Led Stage 1000W High Brightness Strobe Flash Light

#### **Products Description**

Products Name 12+12 Strobe Moving Head Wash Led Stage 1000W High Brightness

Strobe Flash Light

Model Number HM-S960

Power consumption 400W

Light Source 960pcs RGB+w leds

Application disco, bar,stage,wedding,club.

Display LCD display

Control mode DMX512, Master-slave, Auto Run, Sound active

Channel 8/20/52CH

Beam Angle 15/25/45degree

Color 960pcs RGB+w

Dimmer 0-100% Dimming

Packing size

72\*42\*21cm(1PC/CTN)