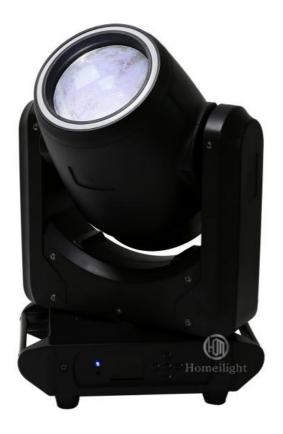

## 2024 Hot sale 100W beam lights party disco mini moving head spot light with ring control

**Products Description** 

2024 Hot sale 100W beam lights party disco mini moving head spot light Products Name

with ring control

Model Number HM-M100B

250W Power consumption

Color wheel 7colors+open

Application disco, bar, stage, wedding, club.

Patterns 8 fixed gobo+open, 6 rotation gobo+open

Prism 3 prism

Display LCD display

Control mode DMX512, Master-slave, Auto Run, Sound active

Channel 16/14/12/10CH

Dimmer 0-100% Dimming Weight

14.5KG