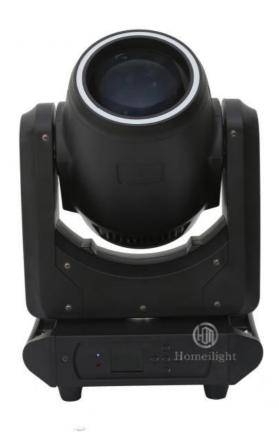

## 2024 Hot sale 100W beam lights party disco mini moving head spot light with ring control

**Products Description** 

2024 Hot sale 100W beam lights party disco mini moving head spot light Products Name

with ring control

Model Number HM-M100B

250W Power consumption

Color wheel 7colors+open

Application disco, bar, stage, wedding, club.

Patterns 8 fixed gobo+open, 6 rotation gobo+open

Prism 3 prism

Display LCD display

Control mode DMX512, Master-slave, Auto Run, Sound active

Channel 16/14/12/10CH

Dimmer 0-100% Dimming Weight

14.5KG