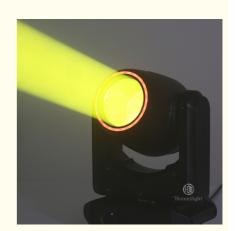

## 2024 Hot sale 100W beam lights party disco mini moving head spot light with ring control

**Products Description** 

2024 Hot sale 100W beam lights party disco mini moving head spot light Products Name

with ring control

Model Number HM-M100B

250W Power consumption

Color wheel 7colors+open

Application disco, bar, stage, wedding, club.

Patterns 8 fixed gobo+open, 6 rotation gobo+open

Prism 3 prism

Display LCD display