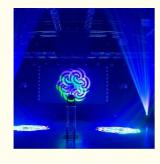

mation**

. Delivery Time:

. Place of Origin: Guangdong, China

Brand Name: Homei

CE,SGS,RoHS · Certification: Model Number: HM-L100W Minimum Order Quantity: 2 pieces Packaging Details: carton/flightcase

Payment Terms: MoneyGram, Western Union, T/T,paypal

5-7 working days

Supply Ability: 500 Piece/Pieces per Month



#### **Product Specification**

Color Temperature(CCT): 3500-7500K

 Lamp Luminous 200

Efficiency(lm/w):

• Color Rendering Index(Ra): 90 Support Dimmer:

• Lighting Solutions Service: 24hours Online Services

50000 • Lifespan (hours): • Working Time (hours): 50000 • Product Weight kg: 12.5 • Type: Spotlights

Input Voltage(V): AC90-240v/50-60Hz

Lamp Luminous Flux(lm): 8600 • CRI (Ra>): 90 • Working Temperature(°C): -22 - 85 Working Lifetime(Hour):



#### More Images





#### **Product Description**

## 2024 Hot sale 100W beam lights party disco mini moving head spot light with ring control

**Products Description** 

2024 Hot sale 100W beam lights party disco mini moving head spot light Products Name

with ring control

Model Number HM-M100B

250W Power consumption

Color wheel 7colors+open

Application disco, bar, stage, wedding, club.

Patterns 8 fixed gobo+open, 6 rotation gobo+open

Prism 3 prism

Display LCD display

Control mode DMX512, Master-slave, Auto Run, Sound active

Channel 16/14/12/10CH

Dimmer 0-100% Dimming Weight

14.5KG

### **Products Shows**











### **Guangzhou Hongmei Stage Lighting Co., Ltd**



0086 15920458549



Joanna@homeilight.com



discostagelight.com

2nd Floor, No.1 Industrial Street, Yanger Village, Huadu istri