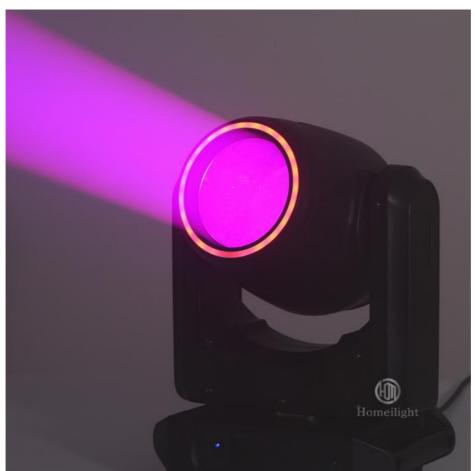

## 2024 Hot sale 100W beam lights party disco mini moving head spot light with ring control

**Products Description** 

2024 Hot sale 100W beam lights party disco mini moving head spot light Products Name

with ring control

Model Number HM-M100B

250W Power consumption

Color wheel 7colors+open

Application disco, bar, stage, wedding, club.

Patterns 8 fixed gobo+open, 6 rotation gobo+open

Prism 3 prism

Display LCD display

Control mode DMX512, Master-slave, Auto Run, Sound active

Channel 16/14/12/10CH

Dimmer 0-100% Dimming Weight

14.5KG