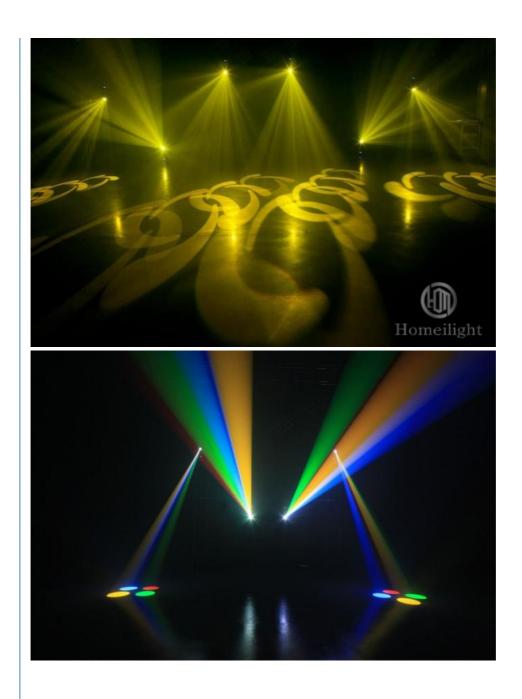

5 • Type: Spotlights

Input Voltage(V): AC90-240v/50-60Hz

Lamp Luminous Flux(lm): 8600 • CRI (Ra>): 90 • Working Temperature(°C): -22 - 85 Working Lifetime(Hour):



#### More Images





#### **Product Description**

## 2024 Hot sale 100W beam lights party disco mini moving head spot light with ring control

**Products Description** 

2024 Hot sale 100W beam lights party disco mini moving head spot light Products Name

with ring control

Model Number HM-M100B

250W Power consumption

Color wheel 7colors+open

Application disco, bar, stage, wedding, club.

Patterns 8 fixed gobo+open, 6 rotation gobo+open

Prism 3 prism

Display LCD display

Control mode DMX512, Master-slave, Auto Run, Sound active

Channel 16/14/12/10CH

Dimmer 0-100% Dimming Weight

14.5KG

### **Products Shows**











### **Guangzhou Hongmei Stage Lighting Co., Ltd**



0086 15920458549



Joanna@homeilight.com



discostagelight.com

2nd Floor, No.1 Industrial Street, Yanger Village, Huadu istrict, Guangzhou, China