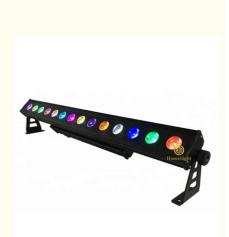

# 14pcs 30w wall washer

#### Professional Outdoor Stage IP65 Waterproof 14\*30W RGB 3in1 Wall Washer Bar Lighting

•

| Light source        | 14pcs×30W (RGB 3in1 LED)                                                    |
|---------------------|-----------------------------------------------------------------------------|
| Function            | DMX512, It is no problem to work in the rain and directly soak in the water |
| Waterproof grade    | IP65,no problem for                                                         |
| Power               | 460 Watts                                                                   |
| Internal dimensions | 1000x88x170mm                                                               |

I Features: single control, point control,

② Using imported lamp, new condensing large lens, no problem in using it for a long time.

③ Equipped with power input and output lines and signal input and output lines, multiple machines can be connected and controlled by the console at the same time, saving time and labor!

Aluminum Shell,Stable and waterproof
Soft silicone buttons, comfortable to touch, block water and oil
Double-layer chassis, has a built-in motherboard, no need to connect an additional power supply box.