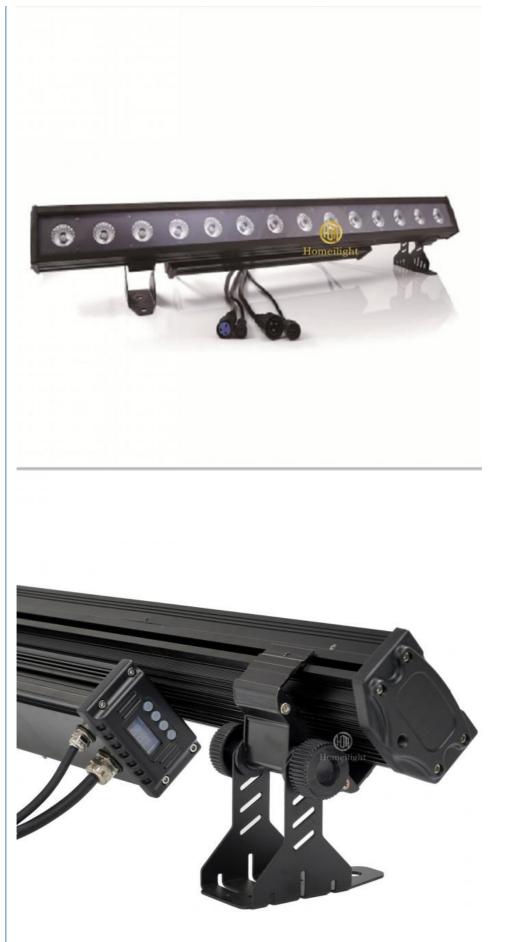

#### Professional Outdoor Stage IP65 Waterproof 14\*30W RGB 3in1 Wall Washer Bar Lighting

•

| Light source        | 14pcs×30W (RGB 3in1 LED)                                                    |
|---------------------|-----------------------------------------------------------------------------|
| Function            | DMX512, It is no problem to work in the rain and directly soak in the water |
| Waterproof grade    | IP65,no problem for                                                         |
| Power               | 460 Watts                                                                   |
| Internal dimensions | 1000x88x170mm                                                               |

I Features: single control, point control,

② Using imported lamp, new condensing large lens, no problem in using it for a long time.

③ Equipped with power input and output lines and signal input and output lines, multiple machines can be connected and controlled by the console at the same time, saving time and labor!