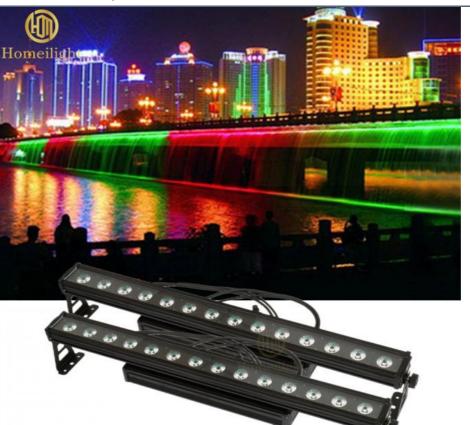

## IP65 Waterproof 14\*30W RGB 3in1 Wall Washer Bar Lighting for Professional **Outdoor Stage**

#### Professional Outdoor Stage IP65 Waterproof 14\*30W RGB 3in1 Wall Washer Bar Lighting

•

| Light source        | 14pcs×30W (RGB 3in1 LED)                                                    |
|---------------------|-----------------------------------------------------------------------------|
| Function            | DMX512, It is no problem to work in the rain and directly soak in the water |
| Waterproof grade    | IP65,no problem for                                                         |
| Power               | 460 Watts                                                                   |
| Internal dimensions | 1000x88x170mm                                                               |