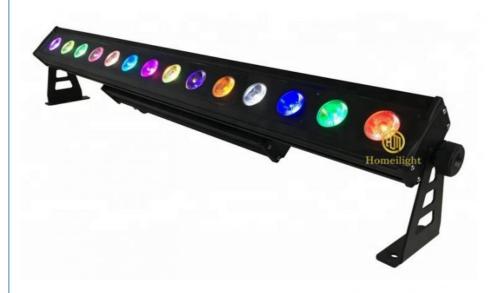

# 14pcs 30w wall washer

#### Professional Outdoor Stage IP65 Waterproof 14\*30W RGB 3in1 Wall Washer Bar Lighting

•

| Light source        | 14pcs×30W (RGB 3in1 LED)                                                    |
|---------------------|-----------------------------------------------------------------------------|
| Function            | DMX512, It is no problem to work in the rain and directly soak in the water |
| Waterproof grade    | IP65,no problem for                                                         |
| Power               | 460 Watts                                                                   |
| Internal dimensions | 1000x88x170mm                                                               |