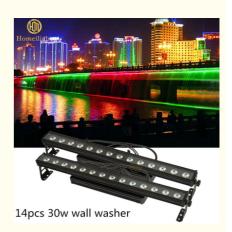

## IP65 Waterproof 14\*30W RGB 3in1 Wall Washer Bar Lighting for Professional **Outdoor Stage**

# 14pcs 30w wall washer

#### Professional Outdoor Stage IP65 Waterproof 14\*30W RGB 3in1 Wall Washer Bar Lighting

•

| Light source        | 14pcs×30W (RGB 3in1 LED)                                                    |
|---------------------|-----------------------------------------------------------------------------|
| Function            | DMX512, It is no problem to work in the rain and directly soak in the water |
| Waterproof grade    | IP65,no problem for                                                         |
| Power               | 460 Watts                                                                   |
| Internal dimensions | 1000x88x170mm                                                               |