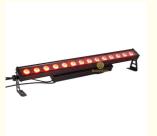

# 14pcs 30w wall washer

#### Professional Outdoor Stage IP65 Waterproof 14\*30W RGB 3in1 Wall Washer Bar Lighting

•

| Light source        | 14pcs×30W (RGB 3in1 LED)                                                    |
|---------------------|-----------------------------------------------------------------------------|
| Function            | DMX512, It is no problem to work in the rain and directly soak in the water |
| Waterproof grade    | IP65,no problem for                                                         |
| Power               | 460 Watts                                                                   |
| Internal dimensions | 1000x88x170mm                                                               |