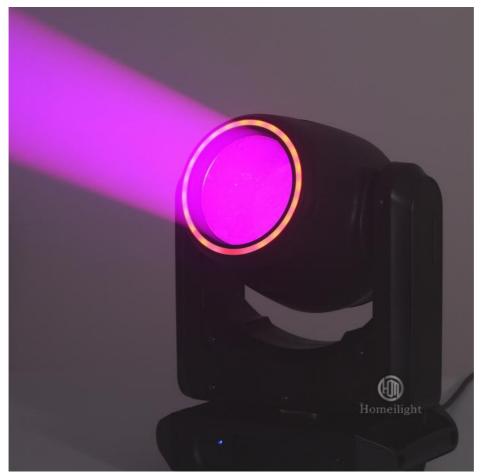

# 100W LED beam spot moving head stage lighting wedding shows church super beam lights

Products Name 100W LED beam spot moving head stage lighting wedding

shows church super beam lights

Model Number HM-M100B

Power consumption 250W

Color wheel 7colors+open

Application disco, bar, stage, wedding, club.

Patterns 8 fixed gobo+open, 6 rotation gobo+open

Prism 3 prism

Display LCD display

Control mode DMX512, Master-slave, Auto Run, Sound active

Channel 16/14/12/10CH

Dimmer 0-100% Dimming

Packing size 53\*43\*35cm(1PC/CTN)

Weight 14.5KG