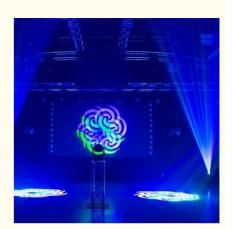

urch

#### **Basic Information**

. Place of Origin: Guangdong, China

Brand Name: Homei

CE,SGS,RoHS · Certification: Model Number: HM-L100W Minimum Order Quantity: 2 pieces Packaging Details: carton/flightcase

. Delivery Time: 5-7 working days

Payment Terms: MoneyGram, Western Union, T/T,paypal

Supply Ability: 500 Piece/Pieces per Month



### **Product Specification**

Color Temperature(CCT): 3500-7500K

 Lamp Luminous 200

Efficiency(lm/w):

• Color Rendering Index(Ra): 90 Support Dimmer:

Lighting Solutions Service: 24hours Online Services

50000 • Lifespan (hours): • Working Time (hours): 50000 • Product Weight kg: 12.5 • Type: Spotlights

AC90-240v/50-60Hz Input Voltage(V):

Lamp Luminous Flux(lm): 8600 • CRI (Ra>): 90 • Working Temperature(°C): -22 - 85 Working Lifetime(Hour):



#### More Images





#### **Products Description**

# 100W LED beam spot moving head stage lighting wedding shows church super beam lights

Products Name 100W LED beam spot moving head stage lighting wedding

shows church super beam lights

Model Number HM-M100B

Power consumption 250W

Color wheel 7colors+open

Application disco, bar, stage, wedding, club.

Patterns 8 fixed gobo+open, 6 rotation gobo+open

Prism 3 prism

Display LCD display

Control mode DMX512, Master-slave, Auto Run, Sound active

Channel 16/14/12/10CH

Dimmer 0-100% Dimming

Packing size 53\*43\*35cm(1PC/CTN)

Weight 14.5KG

#### **Products Shows**











## **Guangzhou Hongmei Stage Lighting Co., Ltd**



0086 15920458549



Joanna@homeilight.com @ discostagelight.com



2nd Floor, No.1 Industrial Street, Yange