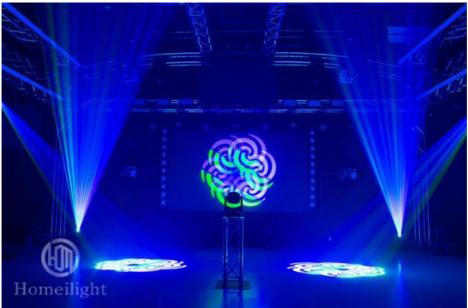

5 • Type: Spotlights

AC90-240v/50-60Hz Input Voltage(V):

Lamp Luminous Flux(lm): 8600 • CRI (Ra>): 90 • Working Temperature(°C): -22 - 85 Working Lifetime(Hour):



#### More Images





#### **Products Description**

# 100W LED beam spot moving head stage lighting wedding shows church super beam lights

Products Name 100W LED beam spot moving head stage lighting wedding

shows church super beam lights

Model Number HM-M100B

Power consumption 250W

Color wheel 7colors+open

Application disco, bar, stage, wedding, club.

Patterns 8 fixed gobo+open, 6 rotation gobo+open

Prism 3 prism

Display LCD display

Control mode DMX512, Master-slave, Auto Run, Sound active

Channel 16/14/12/10CH

Dimmer 0-100% Dimming

Packing size 53\*43\*35cm(1PC/CTN)

Weight 14.5KG

#### **Products Shows**











## **Guangzhou Hongmei Stage Lighting Co., Ltd**



0086 15920458549



Joanna@homeilight.com @ discostagelight.com



2nd Floor, No.1 Industrial Street, Yanger Village, Huadu istrict, Guangzhou, China