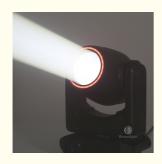

# 100W LED beam spot moving head stage lighting wedding shows church super beam lights

Products Name 100W LED beam spot moving head stage lighting wedding

shows church super beam lights

Model Number HM-M100B

Power consumption 250W

Color wheel 7colors+open

Application disco, bar, stage, wedding, club.

Patterns 8 fixed gobo+open, 6 rotation gobo+open

Prism 3 prism

Display LCD display

Control mode DMX512, Master-slave, Auto Run, Sound active

Channel 16/14/12/10CH

Dimmer 0-100% Dimming

Packing size 53\*43\*35cm(1PC/CTN)

Weight 14.5KG