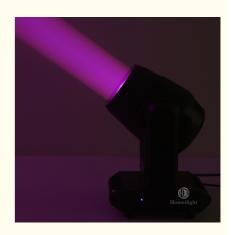

## 50000 Hour Working Lifetime 100W LED Beam Spot Moving Head Stage Light for Church

# 100W LED beam spot moving head stage lighting wedding shows church super beam lights

Products Name 100W LED beam spot moving head stage lighting wedding

shows church super beam lights

Model Number HM-M100B