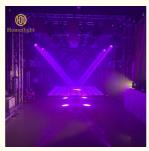

ormation**

. Place of Origin: Guangdong, China

Brand Name: Homei

CE,SGS,RoHS · Certification: Model Number: HM-L100W Minimum Order Quantity: 2 pieces Packaging Details: carton/flightcase

. Delivery Time: 5-7 working days

Payment Terms: MoneyGram, Western Union, T/T,paypal

Supply Ability: 500 Piece/Pieces per Month



### **Product Specification**

Color Temperature(CCT): 3500-7500K

 Lamp Luminous 200

Efficiency(lm/w):

• Color Rendering Index(Ra): 90 Support Dimmer:

Lighting Solutions Service: 24hours Online Services

50000 • Lifespan (hours): • Working Time (hours): 50000 • Product Weight kg: 12.5 • Type: Spotlights

AC90-240v/50-60Hz Input Voltage(V):

Lamp Luminous Flux(lm): 8600 • CRI (Ra>): 90 • Working Temperature(°C): -22 - 85 Working Lifetime(Hour):



#### More Images





#### **Products Description**

# 100W LED beam spot moving head stage lighting wedding shows church super beam lights

Products Name 100W LED beam spot moving head stage lighting wedding

shows church super beam lights

Model Number HM-M100B

Power consumption 250W

Color wheel 7colors+open

Application disco, bar, stage, wedding, club.

Patterns 8 fixed gobo+open, 6 rotation gobo+open

Prism 3 prism

Display LCD display

Control mode DMX512, Master-slave, Auto Run, Sound active

Channel 16/14/12/10CH

Dimmer 0-100% Dimming

Packing size 53\*43\*35cm(1PC/CTN)

Weight 14.5KG

#### **Products Shows**











## **Guangzhou Hongmei Stage Lighting Co., Ltd**



0086 15920458549



Joanna@homeilight.com @ discostagelight.com



2nd Floor, No.1 Industrial Street, Yanger Village, Huadu istri