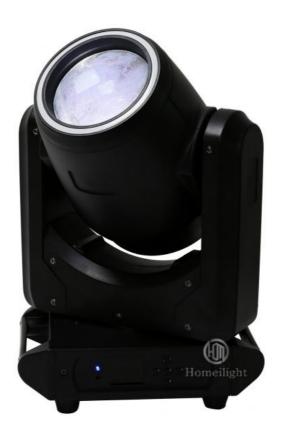

## 50000 Hour Working Lifetime 100W LED Beam Spot Moving Head Stage Light for Church

### **Product Specification**

Color Temperature(CCT): 3500-7500K

 Lamp Luminous 200

Efficiency(lm/w):

• Color Rendering Index(Ra): 90 Support Dimmer:

Lighting Solutions Service: 24hours Online Services

50000 • Lifespan (hours): • Working Time (hours): 50000 • Product Weight kg: 12.5 • Type: Spotlights

AC90-240v/50-60Hz Input Voltage(V):

Lamp Luminous Flux(lm): 8600 • CRI (Ra>): 90 • Working Temperature(°C): -22 - 85 Working Lifetime(Hour):