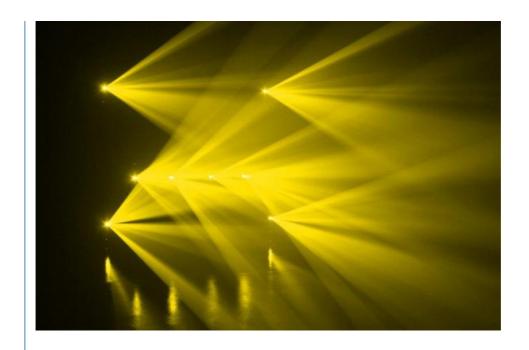

• Type: Spotlights

AC90-240v/50-60Hz Input Voltage(V):

Lamp Luminous Flux(lm): 8600 • CRI (Ra>): 90 • Working Temperature(°C): -22 - 85 Working Lifetime(Hour):



#### More Images





#### **Products Description**

# 100W LED beam spot moving head stage lighting wedding shows church super beam lights

Products Name 100W LED beam spot moving head stage lighting wedding

shows church super beam lights

Model Number HM-M100B

Power consumption 250W

Color wheel 7colors+open

Application disco, bar, stage, wedding, club.

Patterns 8 fixed gobo+open, 6 rotation gobo+open

Prism 3 prism

Display LCD display

Control mode DMX512, Master-slave, Auto Run, Sound active

Channel 16/14/12/10CH

Dimmer 0-100% Dimming

Packing size 53\*43\*35cm(1PC/CTN)

Weight 14.5KG

#### **Products Shows**











## **Guangzhou Hongmei Stage Lighting Co., Ltd**



0086 15920458549



Joanna@homeilight.com @ discostagelight.com



2nd Floor, No.1 Industrial Street, Yanger Village, Huadu istrict, Guangzhou, China