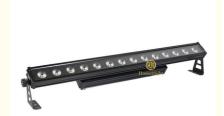

### Waterproof 14pcs 30w RGB 3in1 Wall Washer Light for DJ Lights Night Clubs

### Popular Selling Waterproof Light 14pcs 30w RGB 3in1Wall Washer Light Dmx DJ Lights for Night Clubs

Light source 14pcs×30W (RGB 3in1 LED)

Function DMX512, It is no problem to work in the rain and directly soak in the water

Waterproof grade IP65,no problem for

Power 460 Watts

Internal dimensions 1000x88x170mm

① Features: single control, point control,

- 2 Using imported lamp,new condensing large lens, no problem in using it for a long time.
- ③ Equipped with power input and output lines and signal input and output lines, multiple machines can be connected and controlled by the console at the same time, saving time and labor!
- 4 Aluminum Shell, Stable and waterproof
- Soft silicone buttons, comfortable to touch