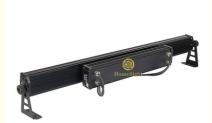

### Waterproof 14pcs 30w RGB 3in1 Wall Washer Light for DJ Lights Night Clubs

### Popular Selling Waterproof Light 14pcs 30w RGB 3in1Wall Washer Light Dmx DJ Lights for Night Clubs

Light source 14pcs×30W (RGB 3in1 LED)

Function DMX512, It is no problem to work in the rain and directly soak in the water

Waterproof grade IP65,no problem for

Power 460 Watts

Internal dimensions 1000x88x170mm

① Features: single control, point control,

- 2 Using imported lamp,new condensing large lens, no problem in using it for a long time.
- ③ Equipped with power input and output lines and signal input and output lines, multiple machines can be connected and controlled by the console at the same time, saving time and labor!
- 4 Aluminum Shell, Stable and waterproof
- Soft silicone buttons, comfortable to touch