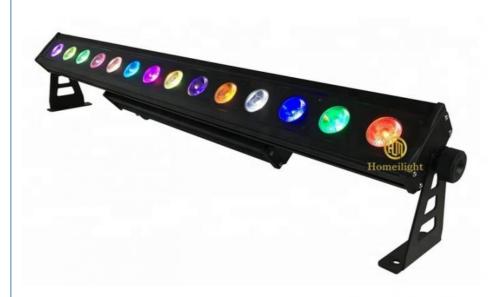

### Waterproof 14pcs 30w RGB 3in1 Wall Washer Light for DJ Lights Night Clubs

### Popular Selling Waterproof Light 14pcs 30w RGB 3in1Wall Washer Light Dmx DJ Lights for Night Clubs

Light source 14pcs×30W (RGB 3in1 LED)

Function DMX512, It is no problem to work in the rain and directly soak in the water

Waterproof grade IP65,no problem for

Power 460 Watts

Internal dimensions 1000x88x170mm

① Features: single control, point control,

- 2 Using imported lamp,new condensing large lens, no problem in using it for a long time.
- ③ Equipped with power input and output lines and signal input and output lines, multiple machines can be connected and controlled by the console at the same time, saving time and labor!
- 4 Aluminum Shell, Stable and waterproof
- Soft silicone buttons, comfortable to touch