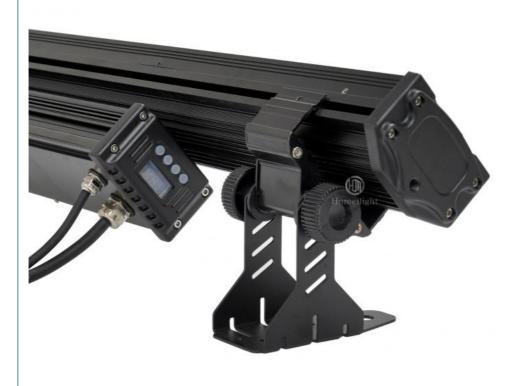

Waterproof grade IP65,no problem for

Power 460 Watts

Internal dimensions 1000x88x170mm

① Features: single control, point control,

- 2 Using imported lamp,new condensing large lens, no problem in using it for a long time.
- ③ Equipped with power input and output lines and signal input and output lines, multiple machines can be connected and controlled by the console at the same time, saving time and labor!
- 4 Aluminum Shell, Stable and waterproof
- Soft silicone buttons, comfortable to touch

block water and oil.

© Double-layer chassis, has a built-in motherboard, no need to connect an additional power supply box.

2nd Floor, No.1 Industrial Street, Yanger Village, Huadu istrict, Guangzhou, China