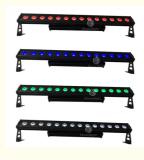

### Waterproof 14pcs 30w RGB 3in1 Wall Washer Light for DJ Lights Night Clubs

### Popular Selling Waterproof Light 14pcs 30w RGB 3in1Wall Washer Light Dmx DJ Lights for Night Clubs

Light source 14pcs×30W (RGB 3in1 LED)

Function DMX512, It is no problem to work in the rain and directly soak in the water

Waterproof grade IP65,no problem for

Power 460 Watts

Internal dimensions 1000x88x170mm

① Features: single control, point control,

- 2 Using imported lamp,new condensing large lens, no problem in using it for a long time.
- ③ Equipped with power input and output lines and signal input and output lines, multiple machines can be connected and controlled by the console at the same time, saving time and labor!
- 4 Aluminum Shell, Stable and waterproof
- Soft silicone buttons, comfortable to touch