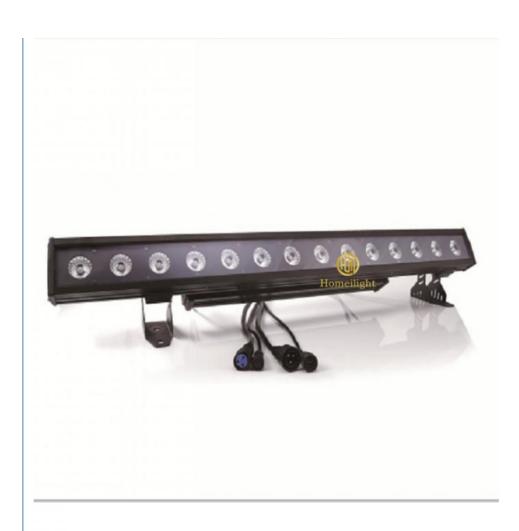

### Popular Selling Waterproof Light 14pcs 30w RGB 3in1Wall Washer Light Dmx DJ Lights for Night Clubs

Light source 14pcs×30W (RGB 3in1 LED)

Function DMX512, It is no problem to work in the rain and directly soak in the water

Waterproof grade IP65,no problem for

Power 460 Watts

Internal dimensions 1000x88x170mm

① Features: single control, point control,

- 2 Using imported lamp,new condensing large lens, no problem in using it for a long time.
- ③ Equipped with power input and output lines and signal input and output lines, multiple machines can be connected and controlled by the console at the same time, saving time and labor!
- 4 Aluminum Shell, Stable and waterproof
- Soft silicone buttons, comfortable to touch