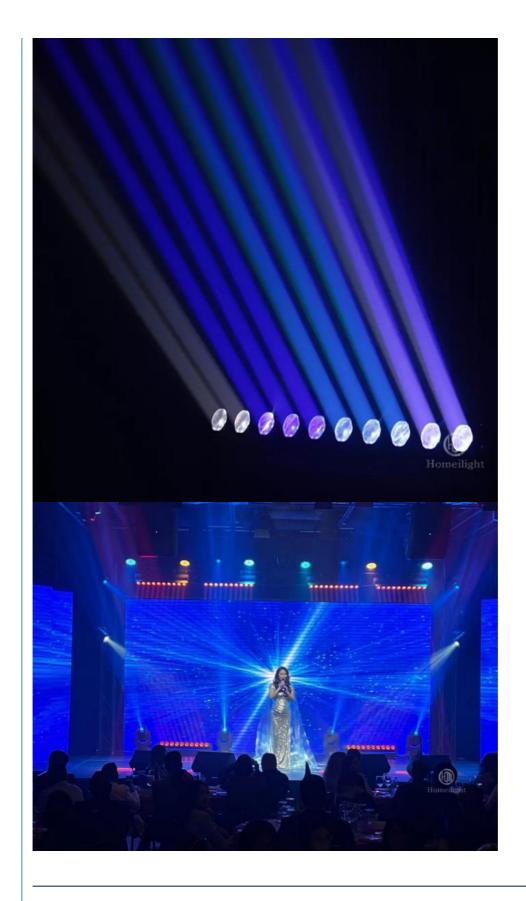

# Moving Head Lights 10x40w 10 Eyes RGBW 4in1 LED Beam DJ Lights for **Night Club Bar**

### **Product Description**

Model Number HM-L1040B

Power supply AC 100-240V, 50/60Hz

Maximum power consumption 500W

Lamp beads 10 40W four-in-one

Lighting angle 2°

Y-axis travel 0-230°

Control protocol DMX, RDM remote operation, voice control, self-propelled, master-

slave mode

Cooling Air-cooled cooling system.

Shell steel body + plastic

Protection class IP20

Weight 13.6kg

Size 1100\*90\*230mm

NW 8.5KG