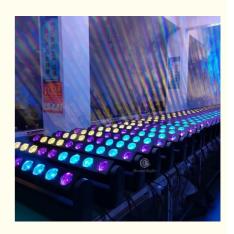

Our Product Introduction

# Moving Head Lights 10x40w 10 Eyes RGBW 4in1 LED Beam DJ Lights for **Night Club Bar**

#### **Basic Information**

. Place of Origin: Guangdong, China

Brand Name: homei

CE,SGS,RoHS · Certification: Model Number: HM-L1040B Minimum Order Quantity: 2 pieces Packaging Details: carton/flightcase . Delivery Time: 5-7 working days

Payment Terms: MoneyGram, Western Union, T/T,paypal

Supply Ability: 500 Piece/Pieces per Month



#### **Product Specification**

• Color Temperature(CCT): 4100K (Neutral White)

 Lamp Luminous 200

Efficiency(lm/w):

• Color Rendering Index(Ra): 90 Support Dimmer:

• Lighting Solutions Service: Project Installation

50000 • Lifespan (hours): 50000 • Working Time (hours): • Product Weight kg: 16

Moving Head Lights • Type: AC 100-240V, 50/60Hz Input Voltage(V):

Lamp Luminous Flux(lm): 50000 • CRI (Ra>): 90 • Working Temperature(°C): -25 - 85 Working Lifetime(Hour):



#### More Images



#### **Product Description**

# Promotion Disco Lights 10x40w 10 Eyes RGBW 4in1 LED Beam Moving Head Light DJ Lights for Night Club Bar

### **Product Description**

Model Number HM-L1040B

Power supply AC 100-240V, 50/60Hz

Maximum power consumption 500W

Lamp beads 10 40W four-in-one

Lighting ang