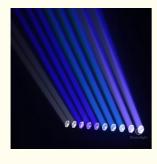

### **Product Description**

Model Number HM-L1040B

Power supply AC 100-240V, 50/60Hz

Maximum power consumption 500W

Lamp beads 10 40W four-in-one

Lighting angle 2°

Y-axis travel 0-230°

Control protocol DMX, RDM remote operation, voice control, self-propelled, master-