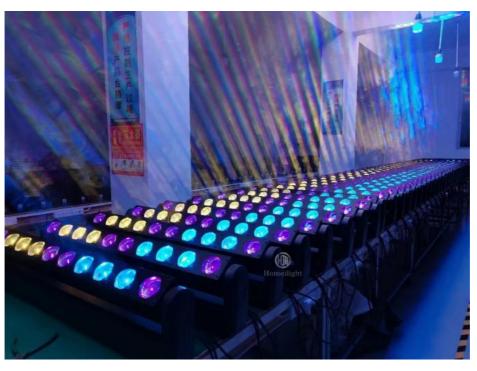

rking Time (hours): • Product Weight kg: 16

Moving Head Lights • Type: AC 100-240V, 50/60Hz Input Voltage(V):

Lamp Luminous Flux(lm): 50000 • CRI (Ra>): 90 • Working Temperature(°C): -25 - 85 Working Lifetime(Hour):



#### More Images



#### **Product Description**

# Promotion Disco Lights 10x40w 10 Eyes RGBW 4in1 LED Beam Moving Head Light DJ Lights for Night Club Bar

### **Product Description**

Model Number HM-L1040B

Power supply AC 100-240V, 50/60Hz

Maximum power consumption 500W

Lamp beads 10 40W four-in-one

Lighting angle 2°

Y-axis travel 0-230°

Control protocol DMX, RDM remote operation, voice control, self-propelled, master-

slave mode

Cooling Air-cooled cooling system.

Shell steel body + plastic

Protection class IP20

Weight 13.6kg

Size 1100\*90\*230mm

NW 8.5KG







# Guangzhou Hongmei Stage Lighting Co., Ltd



0086 15920458549