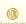

# Moving Head Lights 10x40w 10 Eyes RGBW 4in1 LED Beam DJ Lights for **Night Club Bar**

### **Product Description**

Model Number HM-L1040B

Power supply AC 100-240V, 50/60Hz

Maximum power consumption 500W

Lamp beads 10 40W four-in-one

Lighting angle 2°

Y-axis travel 0-230°

Control protocol DMX, RDM remote operation, voice control, self-propelled, master-

slave mode

Cooling Air-cooled cooling system.

Shell steel body + plastic

Protection class IP20

Weight 13.6kg

Size 1100\*90\*230mm

NW 8.5KG