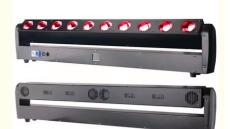

# Moving Head Lights 10x40w 10 Eyes RGBW 4in1 LED Beam DJ Lights for **Night Club Bar**

# Promotion Disco Lights 10x40w 10 Eyes RGBW 4in1 LED Beam Moving Head Light DJ Lights for Night Club Bar

### **Product Description**

Model Number HM-L1040B

Power supply AC 100-240V, 50/60Hz

Maximum power consumption 500W

Lamp beads 10 40W four-in-one

Lighting angle 2°

Y-axis travel 0-230°

Control protocol DMX, RDM remote operation, voice control, self-propelled, master-

slave mode

Cooling Air-cooled cooling system.

Shell steel body + plastic

Protection class IP20

Weight 13.6kg

Size 1100\*90\*230mm

NW 8.5KG