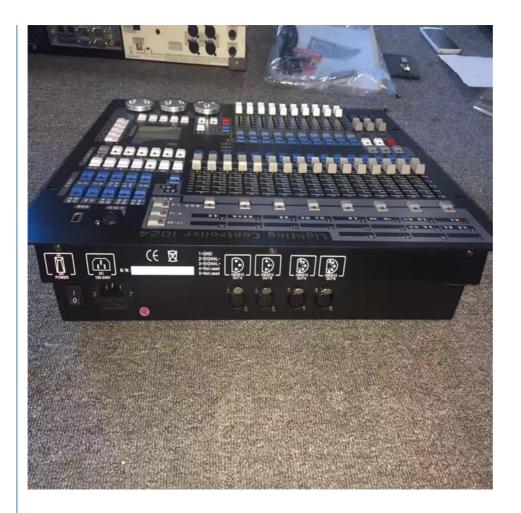

# King Kong 1024 Controller Intelligent DMX Lighting Console for Easy Effect Management

#### **Product Specification**

| • Type:                              | MANUAL SWITCH                                  |  |
|--------------------------------------|------------------------------------------------|--|
| <ul> <li>Max. Load Power:</li> </ul> | 288W                                           |  |
| • Voltage:                           | 220V, AC 100-240V 50/60Hz                      |  |
| • Power:                             | 25W                                            |  |
| Channel:                             | 1024CH                                         |  |
| • Size:                              | 500*525*140mm                                  |  |
| <ul> <li>Net WeightT:</li> </ul>     | 8.8kg                                          |  |
| • DMX512/1990 Standard:              | Photoelectric Isolation Signal Output.         |  |
| Application:                         | DISCO ,party,event                             |  |
| • Program:                           | Music Synchronization, Automatic Speed Control |  |

# Stage Equipment DMX Lighting Console King Kong 1024 Controller

Size: 500\*525\*140mm

Power: 25W Channel: 1024CH

MB1024 Intelligent Fixtures Controller, with microcomputer as core, in adoption of

new technology, has more powerful and more humanized functions.

DMX512/1990 standard, photoelectric isolation signal output. Use Library Setup Mode (Compatible with Pearl 2008 Library);

Input control mode of command line makes operation more convenient.

Shape effect is convenient for users to control these many effects to intelligent

fixture as circle, shape like 8 and rainbow etc. Parameters (speed, size, spread

offset and direction) can be set independently and also outputted in superimposed

Music synchronization, automatic speed control, intelligent manual-run beat control

(SWING) and MIDI control is selectable while Multi-Step-Program program is

running.

VGA interface is provided to connect up color CRT or LCD; detailed and visualized

human-computer interface is easier to control.