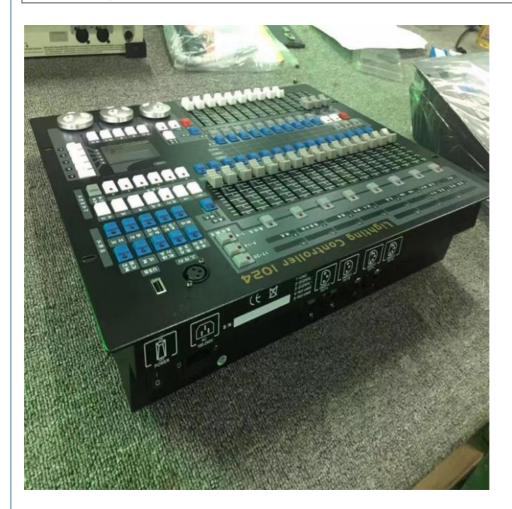

# King Kong 1024 Controller Intelligent DMX Lighting Console for Easy Effect Management

#### **Product Specification**

| • Type:                              | MANUAL SWITCH                                  |  |
|--------------------------------------|------------------------------------------------|--|
| <ul> <li>Max. Load Power:</li> </ul> | 288W                                           |  |
| • Voltage:                           | 220V, AC 100-240V 50/60Hz                      |  |
| • Power:                             | 25W                                            |  |
| Channel:                             | 1024CH                                         |  |
| • Size:                              | 500*525*140mm                                  |  |
| <ul> <li>Net WeightT:</li> </ul>     | 8.8kg                                          |  |
| • DMX512/1990 Standard:              | Photoelectric Isolation Signal Output.         |  |
| Application:                         | DISCO ,party,event                             |  |
| • Program:                           | Music Synchronization, Automatic Speed Control |  |

# Stage Equipment DMX Lighting Console King Kong 1024 Controller

Size: 500\*525\*140mm

Power: 25W Channel: 1024CH

MB1024 Intelligent Fixtures Controller, with microcomputer as core, in adoption of

new technology, has more powerful and more humanized functions.

DMX512/1990 standard, photoelectric isolation signal output. Use Library Setup Mode (Compatible with Pearl 2008 Library);

Input control mode of command line makes operation more convenient.

Shape effect is convenient for users to control these many effects to intelligent

fixture as circle, shape like 8 and rainbow etc. Parameters (speed, size, spread

offset and direction) can be set independently and also outputted in superimposed

Music synchronization, automatic speed control, intelligent manual-run beat control

(SWING) and MIDI control is selectable while Multi-Step-Program program is

running.

VGA interface is provided to connect up color CRT or LCD; detailed and visualized

human-computer interface is easier to control.