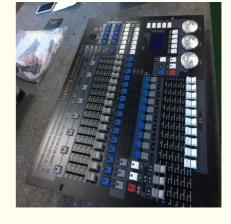

# Stage Equipment DMX Lighting Console King Kong 1024 Controller

Size: 500\*525\*140mm

Power: 25W Channel: 1024CH

MB1024 Intelligent Fixtures Controller, with microcomputer as core, in adoption of

new technology, has more powerful and more humanized functions.

DMX512/1990 standard, photoelectric isolation signal output. Use Library Setup Mode (Compatible with Pearl 2008 Library);

Input control mode of command line makes operation more convenient.

Shape effect is convenient for users to control these many effects to intelligent

fixture as circle, shape like 8 and rainbow etc. Parameters (speed, size, spread

offset and direction) can be set independently and also outputted in superimposed

Music synchronization, automatic speed control, intelligent manual-run beat control

(SWING) and MIDI control is selectable while Multi-Step-Program program is

running.

VGA interface is provided to connect up color CRT or LCD; detailed and visualized

human-computer interface is easier to control.