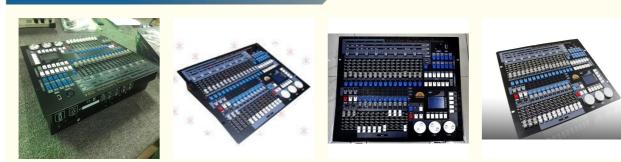

#### More Images

#### MAIN PRODUCTS:

LED dance floor , RGB dance floor , 3D dance floor , LED star curtain, RGB star curtain, LED vision curtain, LED par light, Beam Moving head and so

W MORE PICTURES