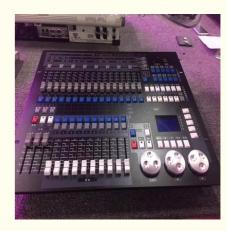

# Stage Equipment DMX Lighting Console King Kong 1024 Controller

Size: 500\*525\*140mm

Power: 25W Channel: 1024CH

MB1024 Intelligent Fixtures Controller, with microcomputer as core, in adoption of

new technology, has more powerful and more humanized functions.

DMX512/1990 standard, photoelectric isolation signal output. Use Library Setup Mode (Compatible with Pearl 2008 Library);

Input control mode of command line makes operation more convenient.

Shape effect is convenient for users to control these many effects to intelligent

fixture as circle, shape like 8 and rainbow etc. Parameters (speed, size, spread

offset and direction) can be set independently and also outputted in superimposed

Music synchronization, automatic speed control, intelligent manual-run beat control

(SWING) and MIDI control is selectable while Multi-Step-Program program is

running.

VGA interface is provided to connect up color CRT or LCD; detailed and visualized

human-computer interface is easier to control.