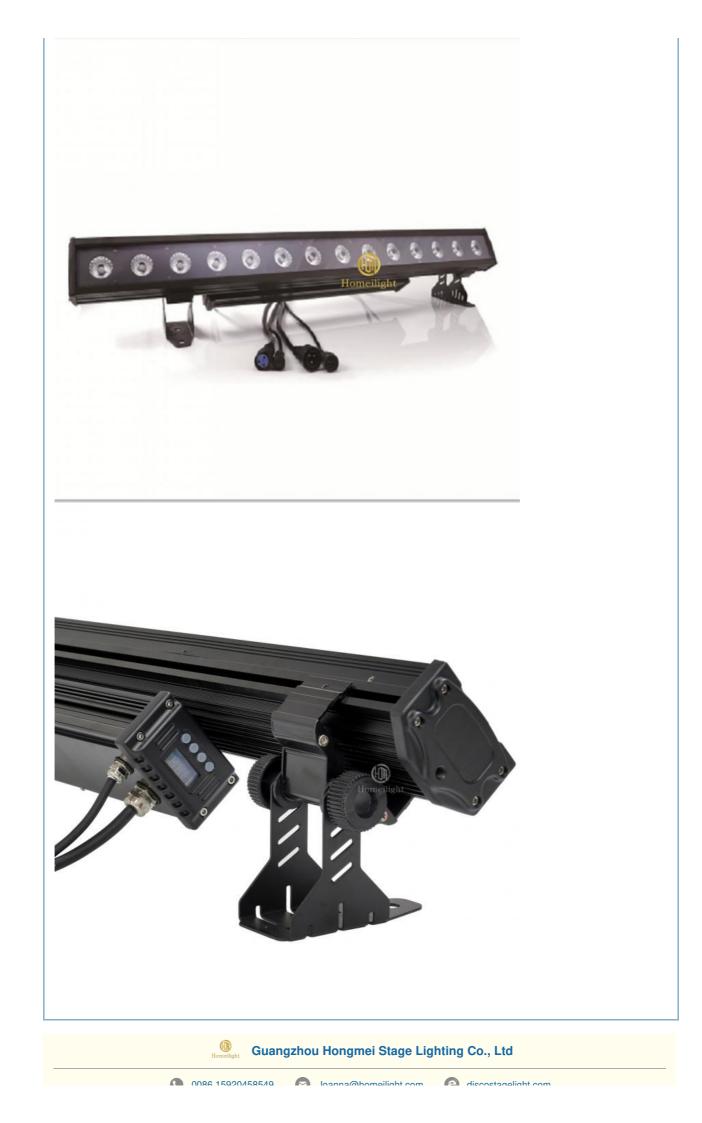

#### More Images

Features: single control, point control,

② Using imported lamp, new condensing large lens, no problem in using it for a long time.

③ Equipped with **power input and output** lines and **signal input and output** lines, multiple machines can be connected and controlled by the console at the same time, saving time and labor!

④ Aluminum Shell,Stable and waterproof

(5) Soft silicone buttons, comfortable to touch, block water and oil.

© Double-layer chassis, has a built-in motherboard, no need to connect an additional power supply box.