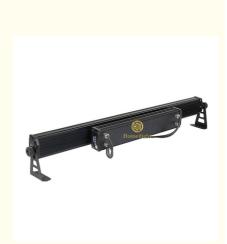

ighting for Hotel Building

#### **Basic Information**

- Place of Origin:
- Brand Name:
- Certification: CE,SGS,TUV,Rohs
- Model Number:
- Minimum Order Quantity: 2 pieces
- Packaging Details: Carton/Flight Case
- Delivery Time: 7 working days
- Payment Terms: Western Union, T/T,PayPal
- Supply Ability:

000000

### **Product Specification**

- Color Temperature(CCT): 6000K (Daylight Alert)
- Lamp Luminous 200 Efficiency(lm/w):
- Color Rendering Index(Ra): 98
- Support Dimmer:
- Lighting Solutions Service: 24 Hours Online Service

Yes

8

80

300000

- Lifespan (hours):
- Working Time (hours): 300000
- Product Weight kg :
- Type: Projection Lights
- Input Voltage(V): AC100-240V
- Lamp Luminous Flux(Im): 16200
- CRI (Ra>):
- Working Temperature(°C): -25 85
- Working Lifetime(Hour): 50000



#### More Images



# RGB 3in1 Dmx 14\*30W Led City Color Wall Washers Lighting for Hotel Building

## **Products Description**

Professional Outdoor Stage Lighting 14X30W RGB 3IN1 Led Bar Wall Washer Light

| Light source        | 14pcs×30W (RGB 3in1 LED)                                                    |
|---------------------|-----------------------------------------------------------------------------|
| Function            | DMX512, It is no problem to work in the rain and directly soak in the water |
| Waterproof grade    | IP65,no problem for                                                         |
| Power               | 460 Watts                                                                   |
| Internal dimensions | 1000x88x170mm