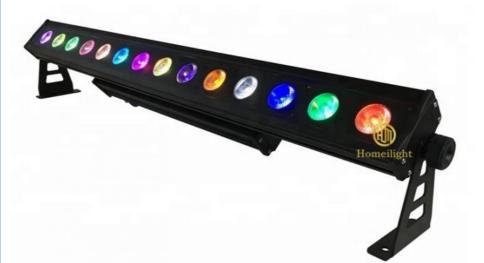

# RGB 3in1 Dmx 14\*30W Led City Color Wall Washers Lighting for Hotel Building

## **Products Description**

Professional Outdoor Stage Lighting 14X30W RGB 3IN1 Led Bar Wall Washer Light

| Light source        | 14pcs×30W (RGB 3in1 LED)                                                    |
|---------------------|-----------------------------------------------------------------------------|
| Function            | DMX512, It is no problem to work in the rain and directly soak in the water |
| Waterproof grade    | IP65,no problem for                                                         |
| Power               | 460 Watts                                                                   |
| Internal dimensions | 1000x88x170mm                                                               |