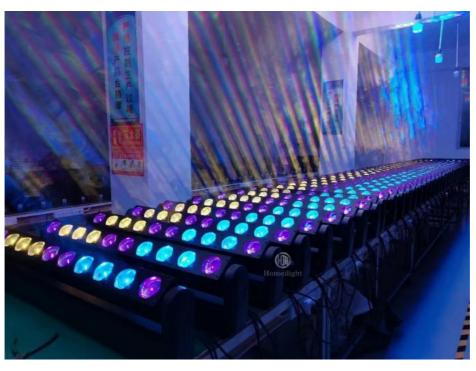

### More Images

### **Product Description**

Model Number HM-L1040B

Power supply AC 100-240V, 50/60Hz

Maximum power consumption 500W

Lamp beads 10 40W four-in-one

Lighting angle 2°

Y-axis travel 0-230°

Control protocol DMX, RDM remote operation, voice control, self-propelled, master-

slave mode

Cooling Air-cooled cooling system.

Shell steel body + plastic

Protection class IP20

Weight 13.6kg

Size 1100\*90\*230mm

NW 8.5KG