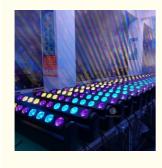

igin: Guangdong, China

Brand Name: homei

CE,SGS,RoHS · Certification: Model Number: HM-L1040B Minimum Order Quantity: 2 pieces Packaging Details: carton/flightcase . Delivery Time: 5-7 working days

• Payment Terms: MoneyGram, Western Union, T/T,paypal

Supply Ability: 500 Piece/Pieces per Month



#### **Product Specification**

• Color Temperature(CCT): 4100K (Neutral White)

 Lamp Luminous 200 Efficiency(lm/w):

• Color Rendering Index(Ra): 90

• Lighting Solutions Service: Project Installation

50000 • Lifespan (hours): 50000 Working Time (hours): • Product Weight kg:

• Type: Moving Head Lights • Input Voltage(V): AC 100-240V, 50/60Hz

 Lamp Luminous Flux(lm): 50000 • CRI (Ra>): 90 • Working Temperature(°C): -25 - 85 Working Lifetime(Hour): 50000 IP Rating: IP33



### More Images





#### **Product Description**

# LED Beam Bar 10\*40W Moving Head Light Sharpy Beam Light 4in1 Spotlight Heads Moving Light LED Stage

### **Product Description**

Model Number HM-L1040B

Power supply AC 100-240V, 50/60Hz

Maximum power consumption 500W

Lamp beads 10 40W four-in-one

Lighting angle 2°

Y-axis travel 0-230°

Control protocol DMX, RDM remote operation, voice control, self-propelled, master-

slave mode

Cooling Air-cooled cooling system.

Shell steel body + plastic

Protection class IP20

Weight 13.6kg

Size 1100\*90\*230mm

NW 8.5KG







# Guangzhou Hongmei Stage Lighting Co., Ltd



0086 15920458549