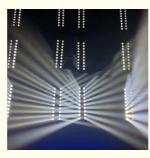

in: Guangdong, China

Brand Name: homei

CE,SGS,RoHS · Certification: Model Number: HM-L1040B Minimum Order Quantity: 2 pieces Packaging Details: carton/flightcase . Delivery Time: 5-7 working days

• Payment Terms: MoneyGram, Western Union, T/T,paypal

Supply Ability: 500 Piece/Pieces per Month



#### **Product Specification**

• Color Temperature(CCT): 4100K (Neutral White)

 Lamp Luminous 200 Efficiency(lm/w):

• Color Rendering Index(Ra): 90

• Lighting Solutions Service: Project Installation

50000 • Lifespan (hours): 50000 Working Time (hours): • Product Weight kg:

• Type: Moving Head Lights • Input Voltage(V): AC 100-240V, 50/60Hz

 Lamp Luminous Flux(lm): 50000 • CRI (Ra>): 90 • Working Temperature(°C): -25 - 85 Working Lifetime(Hour): 50000 IP Rating: IP33



### More Images





#### **Product Description**

# LED Beam Bar 10\*40W Moving Head Light Sharpy Beam Light 4in1 Spotlight Heads Moving Light LED Stage

### **Product Description**

Model Number HM-L1040B

Power supply AC 100-240V, 50/60Hz

Maximum power consumption 500W

Lamp beads 10 40W four-in-one

Lighting angle 2°

Y-axis travel 0-230°

Control protocol DMX, RDM remote operation, voice control, self-propelled, master-

slave mode

Cooling Air-cooled cooling system.

Shell steel body + plastic

Protection class IP20

Weight 13.6kg

Size 1100\*90\*230mm

NW 8.5KG







# Guangzhou Hongmei Stage Lighting Co., Ltd



0086 15920458549