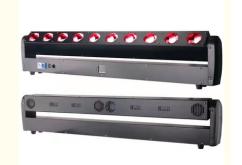

## 10\*40W LED Moving Head Light Beam Bar 4in1 Sharpy Beam Light for Stage **Performance**

### **Product Description**

Model Number HM-L1040B

Power supply AC 100-240V, 50/60Hz

Maximum power consumption 500W

Lamp beads 10 40W four-in-one

Lighting angle 2°

Y-axis travel 0-230°

Control protocol DMX, RDM remote operation, voice control, self-propelled, master-

slave mode

Cooling Air-cooled cooling system.

Shell steel body + plastic

Protection class IP20

Weight 13.6kg

Size 1100\*90\*230mm

NW 8.5KG