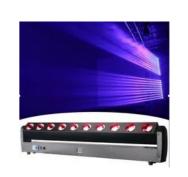

## 10\*40W LED Moving Head Light Beam Bar 4in1 Sharpy Beam Light for Stage **Performance**

### **Product Description**

Model Number HM-L1040B

Power supply AC 100-240V, 50/60Hz

Maximum power consumption 500W

Lamp beads 10 40W four-in-one

Lighting angle 2°

Y-axis travel 0-230°

Control protocol DMX, RDM remote operation, voice control, self-propelled, master-