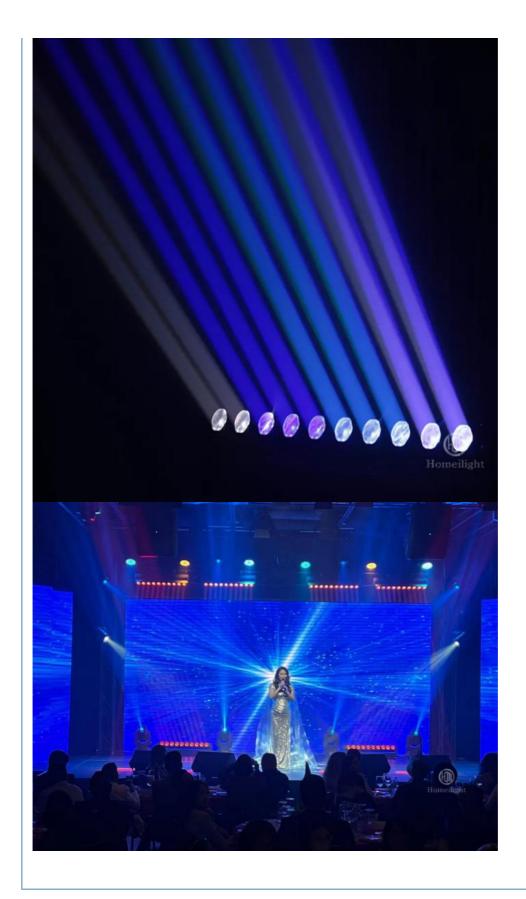

### More Images

### **Product Description**

Model Number HM-L1040B

Power supply AC 100-240V, 50/60Hz

Maximum power consumption 500W

Lamp beads 10 40W four-in-one

Lighting angle 2°

Y-axis travel 0-230°

Control protocol DMX, RDM remote operation, voice control, self-propelled, master-

slave mode

Cooling Air-cooled cooling system.

Shell steel body + plastic

Protection class IP20

Weight 13.6kg

Size 1100\*90\*230mm

NW 8.5KG