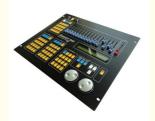

# 12-Month 512 DMX DJ Light Console Sunny 512 DMX LED Controller for **Lighting Performance**

# **Product Specification**

- Warranty(Year):
- Lighting Solutions Service: Lighting And Circuitry Design
- Luminous Efficacy(Im/w):
- Product Weight kg :
- Max. Load Power:

• Type:

- Warranty:
- Power:
- Channel Number:
- Voltage:
- Current:
- Net Weight:
- Inner Package Size:
- Control Signal:
- Gross Weight:
- 2500 MANUAL SWITCH 240W One Year 10w 16CH AC220V, 50Hz (DC9V-12V) Not Less Than 300mA 2KG 510x305x130mm DMX512