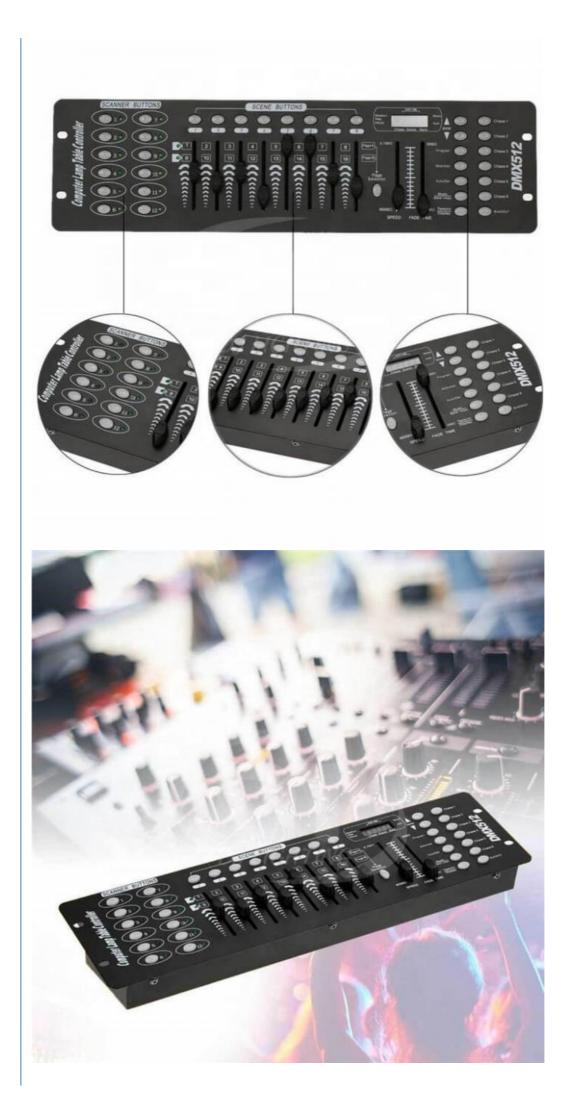

# 12-Month 512 DMX DJ Light Console Sunny 512 DMX LED Controller for **Lighting Performance**

# **Product Specification**

- Warranty(Year):
- Lighting Solutions Service: Lighting And Circuitry Design
- Luminous Efficacy(Im/w):
- Product Weight kg :
- Max. Load Power:

• Type:

- Warranty:
- Power:
- Channel Number:
- Voltage:
- Current:
- Net Weight:
- Inner Package Size:
- Control Signal:
- Gross Weight:
- 2500 MANUAL SWITCH 240W One Year 10w 16CH AC220V, 50Hz (DC9V-12V) Not Less Than 300mA 2KG 510x305x130mm DMX512