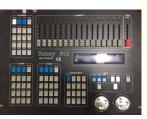

# 12-Month 512 DMX DJ Light Console Sunny 512 DMX LED Controller for **Lighting Performance**

# **Product Specification**

- Warranty(Year):
- Lighting Solutions Service: Lighting And Circuitry Design
- Luminous Efficacy(Im/w):
- Product Weight kg :
- Max. Load Power:

• Type:

- Warranty:
- Power:
- Channel Number:
- Voltage:
- Current:
- Net Weight:
- Inner Package Size:
- Control Signal:
- Gross Weight:
- 2500 MANUAL SWITCH 240W One Year 10w 16CH AC220V, 50Hz (DC9V-12V) Not Less Than 300mA 2KG 510x305x130mm DMX512