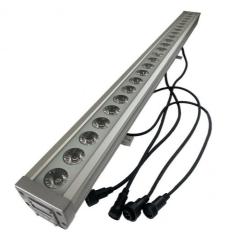

I Aluminum Shell, Stable and waterproof

 $\ensuremath{\mathfrak{O}}$  Equipped with power input and output

lines and **signal input and output** lines, multiple machines can be connected and controlled by the console at the same time, saving time and labor!