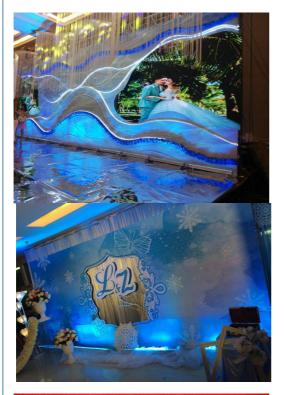

#### Professional Waterproof Outdoor Stage Lighting LED Pixel Control 24X3W 3in1 RGB Wall Washer Bar

| Light source        | 24pcs×12W (RGBW 4In1 LED)                                              |
|---------------------|------------------------------------------------------------------------|
| Function            | DMX512, self-propelled,master-slave, voice control                     |
| Waterproof grade    | IP65,Great for weddings, banquets, gardens, parks, building decoration |
| Power               | 192 Watts                                                              |
| Internal dimensions | 1050×130×150 mm                                                        |