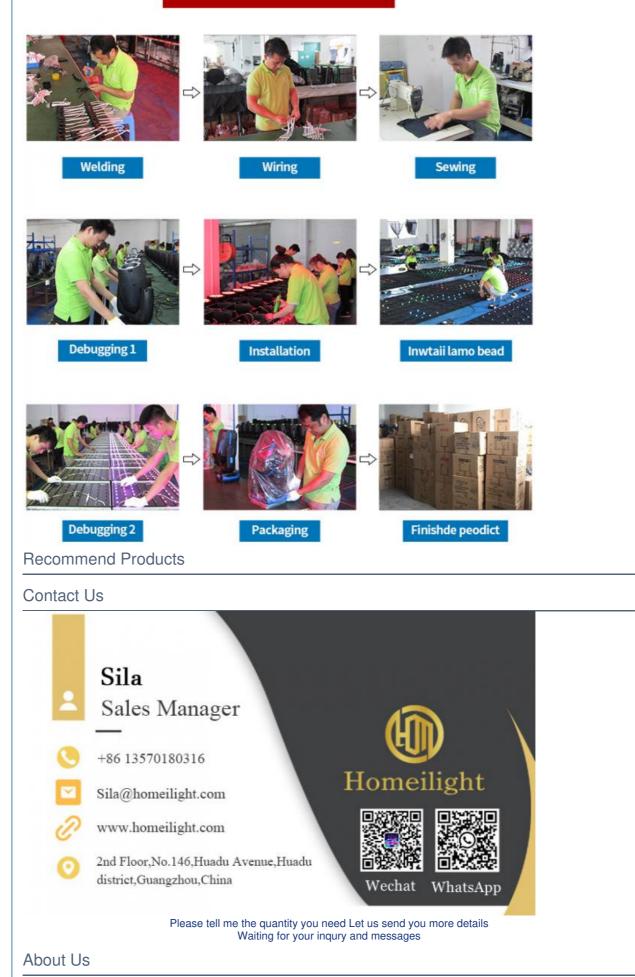

de    | IP65,Great for weddings, banquets, gardens, parks, building decoration |
| Power               | 192 Watts                                                              |
| Internal dimensions | 1050×130×150 mm                                                        |



I Aluminum Shell, Stable and waterproof

 $\ensuremath{\mathfrak{O}}$  Equipped with power input and output

lines and **signal input and output** lines, multiple machines can be connected and controlled by the console at the same time, saving time and labor!

③ The light has a **built-in motherboard**, no need to connect an additional power supply box.

 Using imported lamp, no problem in using it for a long time.

Soft silicone buttons, comfortable to touch, block water and oil.













# **PRODUCTION FIOW**





### Introduce

Establish in **2008**, Guangzhou HOMEI LIGHT is a manufacturer and trader, specialized in research, development and the production of stage light, all of our products comply with international quality standards and are greatly appreciated in a variety of different markets throughout the world. Our main products: **LED dance floor, LED star curtain, RGB vision curtain, moving head beam, LED wall washer, LED pa light, Spider light, DMX controller** and so on.

If you are interested in any of our products or would like to discuss a custom order, please fell free to contact us. We are looking forward to forming long business relationship with you! We sincerely welcome you to visit our company or contact us for cooperation!

# **OUR EXHIBITIONS**

Annual exhibitions In China