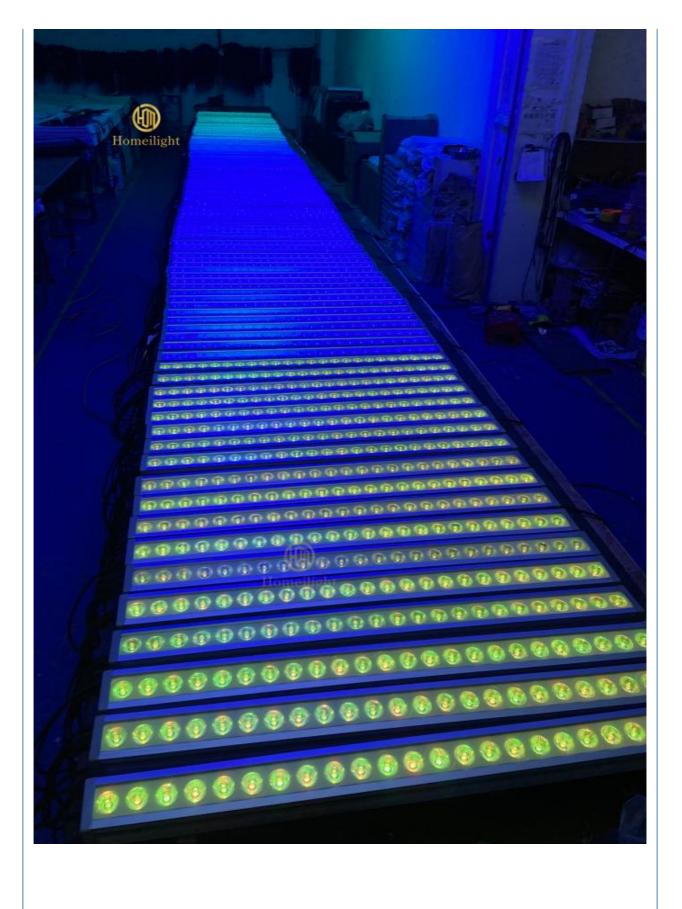

|
| Waterproof grade    | IP65,Great for weddings, banquets, gardens, parks, building decoration |
| Power               | 192 Watts                                                              |
| Internal dimensions | 1050×130×150 mm                                                        |



I Aluminum Shell, Stable and waterproof

 $\ensuremath{\mathfrak{O}}$  Equipped with power input and output

lines and **signal input and output** lines, multiple machines can be connected and controlled by the console at the same time, saving time and labor!

③ The light has a **built-in motherboard**, no need to connect an additional power supply box.

 Using imported lamp, no problem in using it for a long time.

Soft silicone buttons, comfortable to touch, block water and oil.













# **PRODUCTION FIOW**





### Introduce

Establish in **2008**, Guangzhou HOMEI LIGHT is a manufacturer and trader, specialized in research, development and the production of stage light, all of our products comply with international quality standards and are greatly appreciated in a variety of different markets throughout the world. Our main products: **LED dance floor, LED star curtain, RGB vision curtain, moving head beam, LED wall washer, LED pa light, Spider light, DMX controller** and so on.

If you are interested in any of our products or would like to discuss a custom order, please fell free to contact us. We are looking forward to forming long business relationship with you! We sincerely welcome you to visit our company or contact us for cooperation!

# **OUR EXHIBITIONS**

A