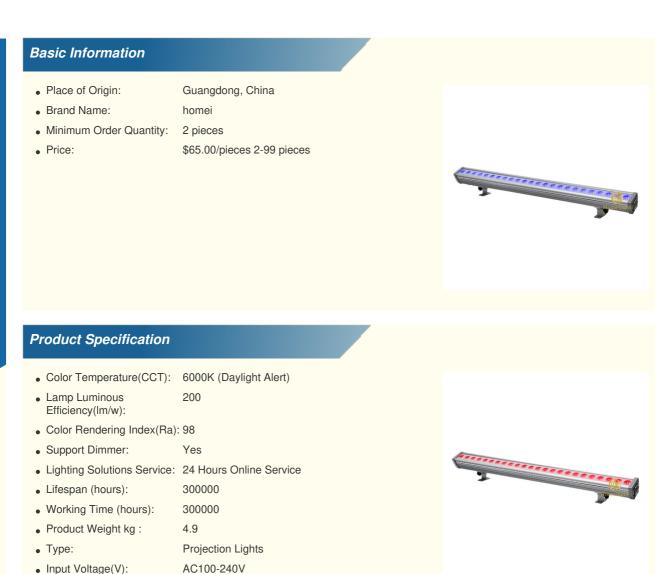

## 7CH Channel Waterproof Outdoor Stage Lighting LED Pixel Control Wall Washer for Parties

Our Product Introduction

• Lamp Luminous Flux(Im):

• Working Lifetime(Hour):

• Working Temperature(°C): -25 - 85

• CRI (Ra>):

More Images

16200

50000

80