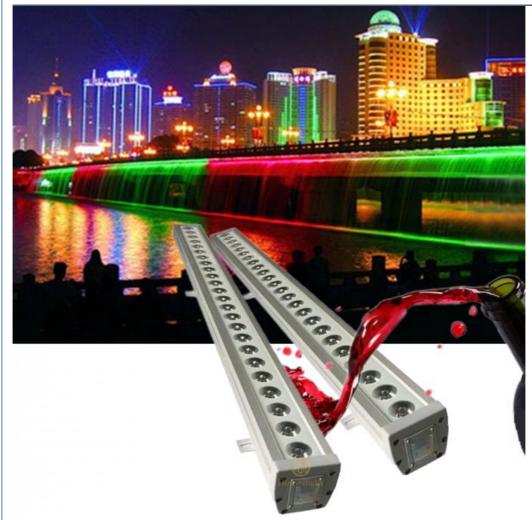

#### Professional Waterproof Outdoor Stage Lighting LED Pixel Control 24X3W 3in1 RGB Wall Washer Bar

| Light source        | 24pcs×12W (RGBW 4In1 LED)                                              |
|---------------------|------------------------------------------------------------------------|
| Function            | DMX512, self-propelled,master-slave, voice control                     |
| Waterproof grade    | IP65,Great for weddings, banquets, gardens, parks, building decoration |
| Power               | 192 Watts                                                              |
| Internal dimensions | 1050×130×150 mm                                                        |