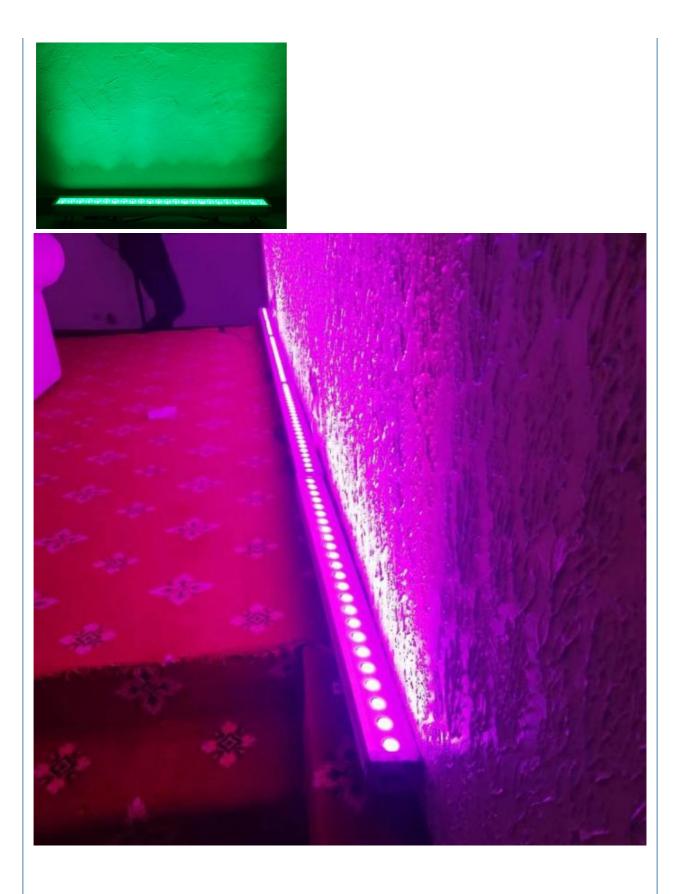

#### Professional Waterproof Outdoor Stage Lighting LED Pixel Control 24X3W 3in1 RGB Wall Washer Bar

| Light source        | 24pcs×12W (RGBW 4In1 LED)                                              |
|---------------------|------------------------------------------------------------------------|
| Function            | DMX512, self-propelled,master-slave, voice control                     |
| Waterproof grade    | IP65,Great for weddings, banquets, gardens, parks, building decoration |
| Power               | 192 Watts                                                              |
| Internal dimensions | 1050×130×150 mm                                                        |