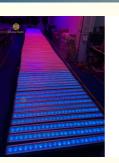

## 7CH Channel Waterproof Outdoor Stage Lighting LED Pixel Control Wall Washer for Parties



Our Product Introduction



• Lamp Luminous Flux(Im):

• Working Lifetime(Hour):

• Working Temperature(°C): -25 - 85

• CRI (Ra>):

More Images

16200

50000

80







### **Product Description**

### **Products Description**



#### Professional Waterproof Outdoor Stage Lighting LED Pixel Control 24X3W 3in1 RGB Wall Washer Bar

| Light source        | 24pcs×12W (RGBW 4In1 LED)                                              |
|---------------------|------------------------------------------------------------------------|
| Function            | DMX512, self-propelled,master-slave, voice control                     |
| Waterproof grade    | IP65,Great for weddings, banquets, gardens, parks, building decoration |
| Power               | 192 Watts                                                              |
| Internal dimensions | 1050×130×150 mm                                                        |



I Aluminum Shell, Stable and waterproof

 $\en