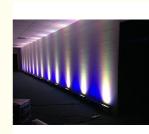

#### Professional Waterproof Outdoor Stage Lighting LED Pixel Control 24X3W 3in1 RGB Wall Washer Bar

| Light source        | 24pcs×12W (RGBW 4In1 LED)                                              |
|---------------------|------------------------------------------------------------------------|
| Function            | DMX512, self-propelled,master-slave, voice control                     |
| Waterproof grade    | IP65,Great for weddings, banquets, gardens, parks, building decoration |
| Power               | 192 Watts                                                              |
| Internal dimensions | 1050×130×150 mm                                                        |

I Aluminum Shell, Stable and waterproof

 $\ensuremath{\mathfrak{O}}$  Equipped with power input and output

lines and **signal input and output** lines, multiple machines can be connected and controlled by the console at the same time, saving time and labor!