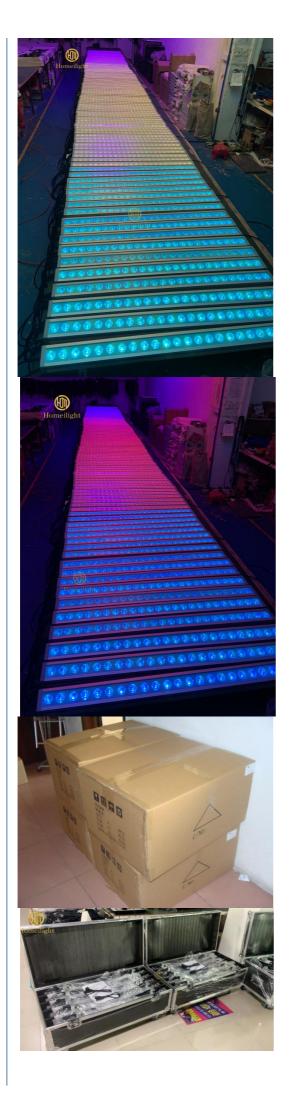

## 7CH Channel Waterproof Outdoor Stage Lighting LED Pixel Control Wall Washer for Parties

Our Product Introduction

• Lamp Luminous Flux(Im):

• Working Lifetime(Hour):

• Working Temperature(°C): -25 - 85

• CRI (Ra>):

More Images

16200

50000

80

#### Professional Waterproof Outdoor Stage Lighting LED Pixel Control 24X3W 3in1 RGB Wall Washer Bar

| Light source        | 24pcs×12W (RGBW 4In1 LED)                                              |
|---------------------|------------------------------------------------------------------------|
| Function            | DMX512, self-propelled,master-slave, voice control                     |
| Waterproof grade    | IP65,Great for weddings, banquets, gardens, parks, building decoration |
| Power               | 192 Watts                                                              |
| Internal dimensions | 1050×130×150 mm                                                        |

I Aluminum Shell, Stable and waterproof

 $\ensuremath{\mathfrak{O}}$  Equipped with power input and output

lines and **signal input and output** lines, multiple machines can be connected and controlled by the console at the same time, saving time and labor!

③ The light has a **built-in motherboard**, no need to connect an additional power supply box.

 Using imported lamp, no problem in using it for a long time.

Soft silicone buttons, comfortable to touch, block water and oil.