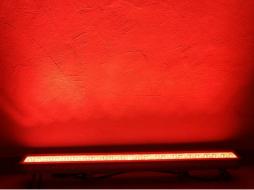

#### Professional Waterproof Outdoor Stage Lighting LED Pixel Control 24X3W 3in1 RGB Wall Washer Bar

| Light source        | 24pcs×12W (RGBW 4In1 LED)                                              |
|---------------------|------------------------------------------------------------------------|
| Function            | DMX512, self-propelled,master-slave, voice control                     |
| Waterproof grade    | IP65,Great for weddings, banquets, gardens, parks, building decoration |
| Power               | 192 Watts                                                              |
| Internal dimensions | 1050×130×150 mm                                                        |