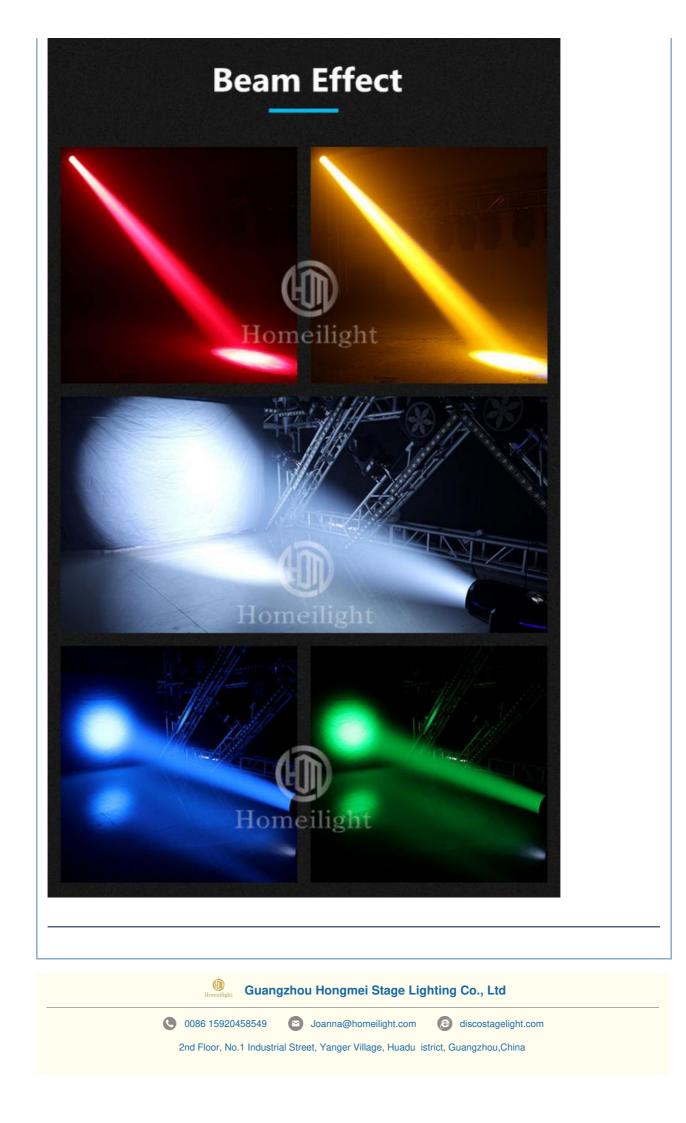

## Super Beam 100W LED Stage Lighting Moving Head Light for Church by **Custom Dj Equipment**

### **Product Specification**

- Color Temperature(CCT): 6000K (Daylight Alert)
- Color Rendering Index(Ra): 90
- Support Dimmer: Yes
- Lighting Solutions Service: One-to-one After-sale Service
- Lifespan (hours): 50000
- Working Time (hours): 50000 10
- Product Weight kg :
- Type:
- Input Voltage(V):
- Lamp Luminous Flux(Im): 15000
- CRI (Ra>):
- Working Temperature(°C): -25 85
- Working Lifetime(Hour): 50000
- IP Rating:
- Emitting Color: