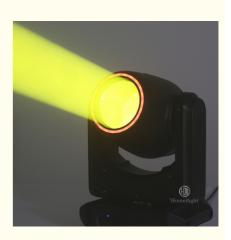

## Super Beam 100W LED Stage Lighting Moving Head Light for Church by **Custom Dj Equipment**

# Custom Dj Equipment Super Beam 100W LED Stage Lighting Moving Head Light Stage Lights for Church

**Product Description** 

| product name    | Custom Dj Equipment Super Beam 100W LED Stage Lighting<br>Moving Head Light Stage Lights for Church |
|-----------------|-----------------------------------------------------------------------------------------------------|
| Place of Origin | China                                                                                               |
| Brand Name      | homei                                                                                               |
| Model Number    | HM-M30w                                                                                             |
| Warranty        | 1 YEARS                                                                                             |
| Power           | 45w                                                                                                 |
| light source    | 1pcs 30w lamp bead                                                                                  |
| pattern         | 8pattern+white light                                                                                |
| channel         | 9/11CH                                                                                              |
| control mode    | sound active, master-slave, automatic, dmx512                                                       |
| feature         | manual focusing                                                                                     |