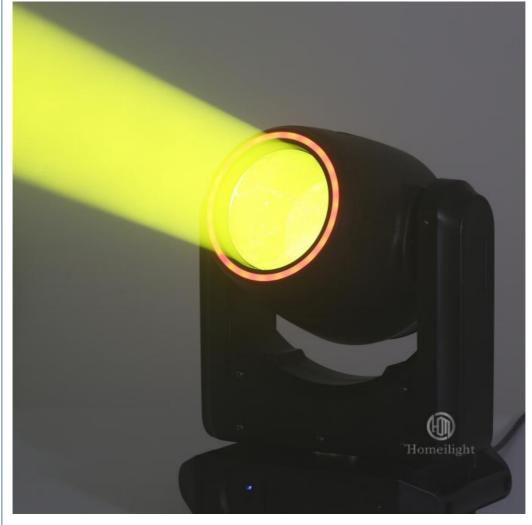

## Super Beam 100W LED Stage Lighting Moving Head Light for Church by **Custom Dj Equipment**

### **Product Specification**

- Color Temperature(CCT): 6000K (Daylight Alert)
- Color Rendering Index(Ra): 90
- Support Dimmer: Yes
- Lighting Solutions Service: One-to-one After-sale Service
- Lifespan (hours): 50000
- Working Time (hours): 50000 10
- Product Weight kg :
- Type:
- Input Voltage(V):
- Lamp Luminous Flux(Im): 15000
- CRI (Ra>):
- Working Temperature(°C): -25 85
- Working Lifetime(Hour): 50000
- IP Rating:
- Emitting Color: