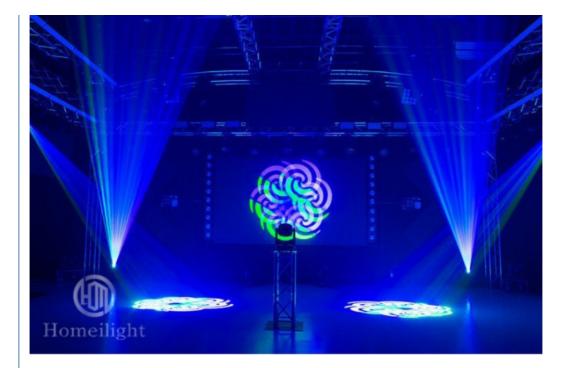

## Super Beam 100W LED Stage Lighting Moving Head Light for Church by **Custom Dj Equipment**

### **Product Specification**

- Color Temperature(CCT): 6000K (Daylight Alert)
- Color Rendering Index(Ra): 90
- Support Dimmer: Yes
- Lighting Solutions Service: One-to-one After-sale Service
- Lifespan (hours): 50000
- Working Time (hours): 50000 10
- Product Weight kg :
- Type:
- Input Voltage(V):
- Lamp Luminous Flux(Im): 15000
- CRI (Ra>):
- Working Temperature(°C): -25 85
- Working Lifetime(Hour): 50000
- IP Rating:
- Emitting Color: