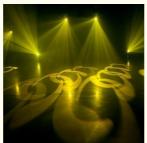

nd Name:
- Certification:
- Model Number:
- Minimum Order Quantity:
- Packaging Details:
- Delivery Time:
- Payment Terms:
- Supply Ability:
- CE,SGS,RoHS HM-L100W 2 pieces carton/flightcase 5-7 working days
- MoneyGram, Western Union, T/T, paypal

Moving Head Lights

110-220v

90

IP54

11color+open

500 Piece/Pieces per Month



### **Product Specification**

- Color Temperature(CCT): 6000K (Daylight Alert)
- Color Rendering Index(Ra): 90
- Support Dimmer: Yes
- Lighting Solutions Service: One-to-one After-sale Service
- Lifespan (hours): 50000
- Working Time (hours): 50000 10
- Product Weight kg :
- Type:
- Input Voltage(V):
- Lamp Luminous Flux(Im): 15000
- CRI (Ra>):
- Working Temperature(°C): -25 85
- Working Lifetime(Hour): 50000
- IP Rating:
- Emitting Color:



### More Images





# Custom Dj Equipment Super Beam 100W LED Stage Lighting Moving Head Light Stage Lights for Church

**Product Description** 

| product name    | Custom Dj Equipment Super Beam 100W LED Stage Lighting<br>Moving Head Light Stage Lights for Church |
|-----------------|-----------------------------------------------------------------------------------------------------|
| Place of Origin | China                                                                                               |
| Brand Name      | homei                                                                                               |
| Model Number    | HM-M30w                                                                                             |
| Warranty        | 1 YEARS