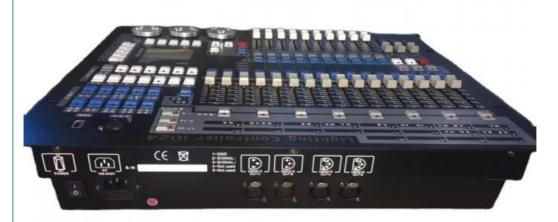

# 2021 King Kong 1024 Channels Console for Light Control DISCO Frequency Range Hz 0-200

#### **Product Specification**

Power: 25W, 25W
 Frequency Range (Hz): 0-200
 Dimension (L X W X H): 53\*45\*21CM
 Voltage: 220V

• DMX512/1990 Standard: Photoelectric Isolation Signal Output.

• Size: 500\*525\*140mm

• Channel: 1024CH

Application: DISCO ,party,event

Program: Music Synchronization, Automatic Speed

Control

 Shape Effect Is Convenient To Control These Many Effects To Intelligent For Users:

#### **Products Description**

MB1024 Intelligent Fixtures Controller, with microcomputer as core, in adoption of new technology, has more powerful and more humanized functions

DMX512/1990 standard, photoelectric isolation signal output.

Use Library Setup Mode (Compatible with Pearl 2008 Library);

Input control mode of command line makes operation more convenient.

Shape effect is convenient for users to control these many effects to intelligent fixture as circle, shape like 8 and rainbow etc. Parameters (speed, size, spread offset and direction) can be set independently and also outputted in super imposed mode.

Music synchronization, automatic speed control, intelligent manual-run beat control(SWING) and MIDI control is select able while Multi-Step-Program program is running.

VGA interface is provided to connect up color CRT or LCD; detailed and visualized human-computer interface is easier to control.