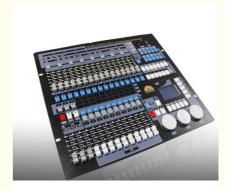

#### **Products Description**

MB1024 Intelligent Fixtures Controller, with microcomputer as core, in adoption of new technology, has more powerful and more humanized functions

DMX512/1990 standard, photoelectric isolation signal output.

Use Library Setup Mode (Compatible with Pearl 2008 Library);

Input control mode of command line makes operation more convenient.

Shape effect is convenient for users to control these many effects to intelligent fixture as circle, shape like 8 and rainbow etc. Parameters (speed, size, spread offset and direction) can be set independently and also outputted in super imposed mode.

Music synchronization, automatic speed control, intelligent manual-run beat control(SWING) and MIDI control is select able while Multi-Step-Program program is running.

VGA interface is provided to connect up color CRT or LCD; detailed and visualized human-computer interface is easier to control.