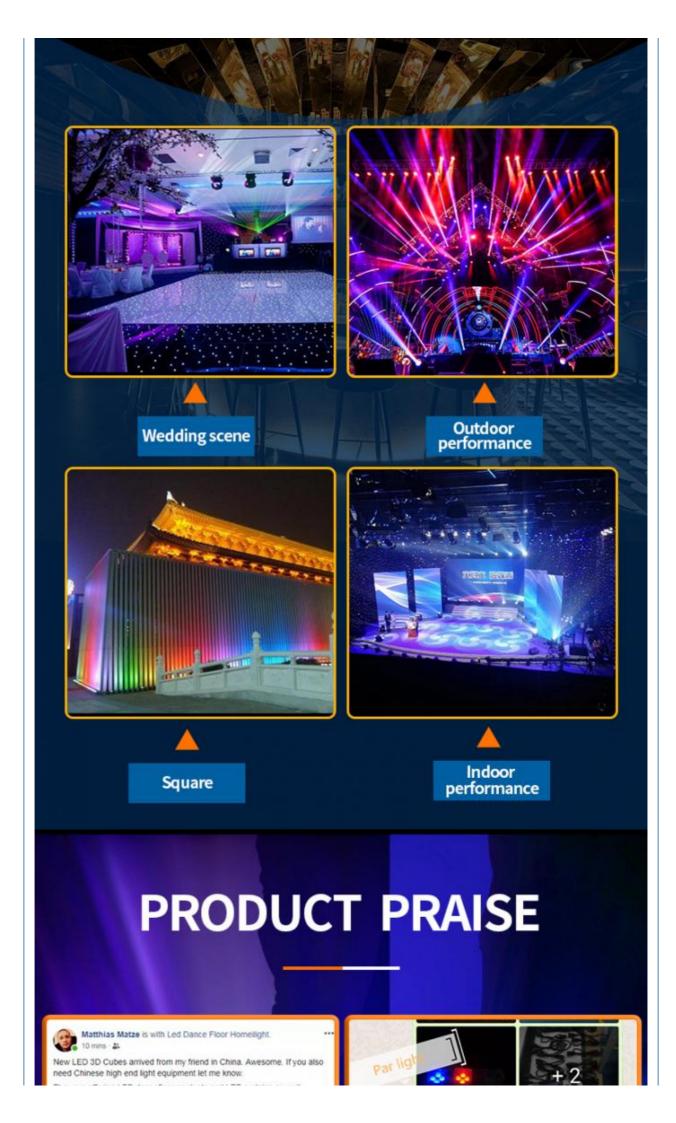

• Channel: 1024CH

Application: DISCO ,party,event

Program: Music Synchronization, Automatic Speed

Control

 Shape Effect Is Convenient To Control These Many Effects To Intelligent For Users: