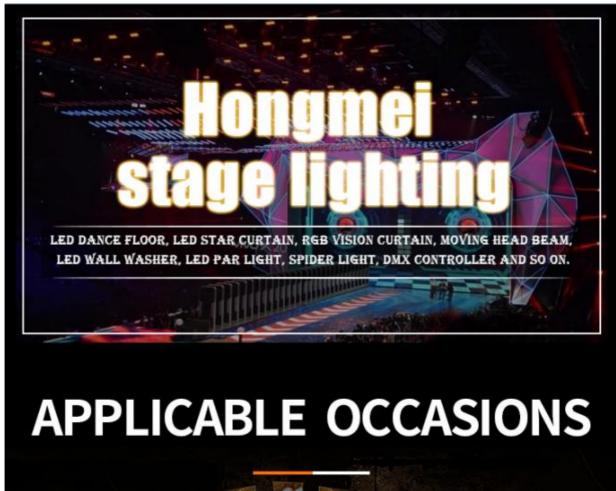

• Channel: 1024CH

Application: DISCO ,party,event

Program: Music Synchronization, Automatic Speed

Control

 Shape Effect Is Convenient To Control These Many Effects To Intelligent For Users:

#### **Products Description**

MB1024 Intelligent Fixtures Controller, with microcomputer as core, in adoption of new technology, has more powerful and more humanized functions

DMX512/1990 standard, photoelectric isolation signal output.

Use Library Setup Mode (Compatible with Pearl 2008 Library);

Input control mode of command line makes operation more convenient.

Shape effect is convenient for users to control these many effects to intelligent fixture as circle, shape like 8 and rainbow etc. Parameters (speed, size, spread offset and direction) can be set independently and also outputted in super imposed mode.