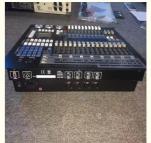

# 2021 King Kong 1024 Channels Console for Light Control DISCO Frequency Range Hz 0-200

#### **Product Specification**

Power: 25W, 25W
 Frequency Range (Hz): 0-200
 Dimension (L X W X H): 53\*45\*21CM
 Voltage: 220V

• DMX512/1990 Standard: Photoelectric Isolation Signal Output.

• Size: 500\*525\*140mm

• Channel: 1024CH

Application: DISCO ,party,event

Program: Music Synchronization, Automatic Speed

Control

 Shape Effect Is Convenient To Control These Many Effects To Intelligent For Users:

#### **Products Description**

MB1024 Intelligent Fixtures Controller, with microcomputer as core, in adoption of new technology, has more powerful and more humanized functions

DMX512/1990 standard, photoelectric isolation signal output.

Use Library Setup Mode (Compatible with Pearl 2008 Library);

Input control mode of command line makes operation more convenient.

Shape effect is convenient for users to control these many effects to intelligent fixture as circle, shape like 8 and rainbow etc. Parameters (speed, size, spread offset and direction) can be set independently and also outputted in super imposed mode.