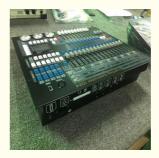

# 2021 King Kong 1024 Channels Console for Light Control DISCO Frequency Range Hz 0-200

#### **Product Specification**

Power: 25W, 25W
 Frequency Range (Hz): 0-200
 Dimension (L X W X H): 53\*45\*21CM
 Voltage: 220V

• DMX512/1990 Standard: Photoelectric Isolation Signal Output.

• Size: 500\*525\*140mm

• Channel: 1024CH

Application: DISCO ,party,event

Program: Music Synchronization, Automatic Speed

Control

 Shape Effect Is Convenient To Control These Many Effects To Intelligent For Users:

#### **Products Description**

MB1024 Intelligent Fixtures Controller, with microcomputer as core, in adoption of new technology, has more powerful and more humanized functions

DMX512/1990 standard, photoelectric isolation signal output.

Use Library Setup Mode (Compatible with Pearl 2008 Library);

Input control mode of command line makes operation more convenient.

Shape effect is convenient for users to control these many effects to intelligent fixture as circle, shape like 8 and rainbow etc. Parameters (speed, size, spread offset and direction) can be set independently and also outputted in super imposed mode.