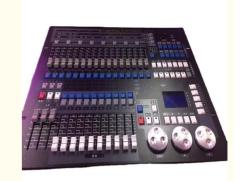

#### **Products Description**

MB1024 Intelligent Fixtures Controller, with microcomputer as core, in adoption of new technology, has more powerful and more humanized functions

DMX512/1990 standard, photoelectric isolation signal output.

Use Library Setup Mode (Compatible with Pearl 2008 Library);

Input control mode of command line makes operation more convenient.

Shape effect is convenient for users to control these many effects to intelligent fixture as circle, shape like 8 and rainbow etc. Parameters (speed, size, spread offset and direction) can be set independently and also outputted in super imposed mode.

Music synchronization, automatic speed control, intelligent manual-run beat control(SWING) and MIDI control is select able while Multi-Step-Program program is running.

VGA interface is provided to connect up color CRT or LCD; detailed and visualized human-computer interface is easier to control.