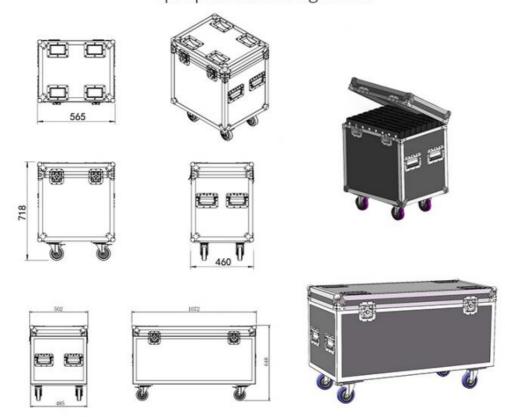

# **PACKING DEATILS**

8pcs panel in one flight case

Company Profile

### Product packaging

Packing Detail:1.Carton box(default) 2.Flight case (customer logo are avaliable)

Delivery Detail: Shipped in 3 - 15 days after payment.