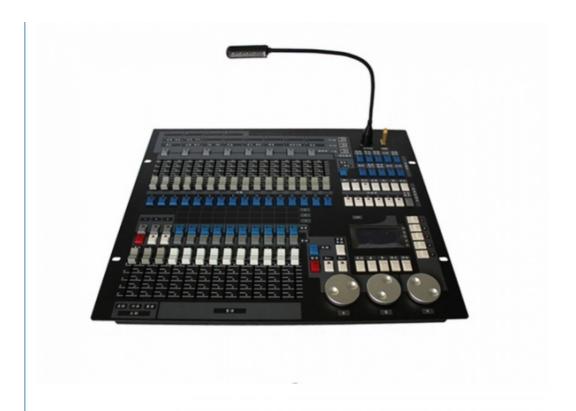

# 2021 King Kong 1024 Channels Console for Light Control DISCO Frequency Range Hz 0-200

#### **Product Specification**

Power: 25W, 25W
 Frequency Range (Hz): 0-200
 Dimension (L X W X H): 53\*45\*21CM
 Voltage: 220V

• DMX512/1990 Standard: Photoelectric Isolation Signal Output.

• Size: 500\*525\*140mm

• Channel: 1024CH

Application: DISCO ,party,event

Program: Music Synchronization, Automatic Speed

Control

 Shape Effect Is Convenient To Control These Many Effects To Intelligent For Users:

#### **Products Description**

MB1024 Intelligent Fixtures Controller, with microcomputer as core, in adoption of new technology, has more powerful and more humanized functions

DMX512/1990 standard, photoelectric isolation signal output.

Use Library Setup Mode (Compatible with Pearl 2008 Library);

Input control mode of command line makes operation more convenient.

Shape effect is convenient for users to control these many effects to intelligent fixture as circle, shape like 8 and rainbow etc. Parameters (speed, size, spread offset and direction) can be set independently and also outputted in super imposed mode.