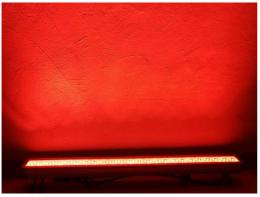

#### Waterproof RGB Linear Wash Light 24\*3W RGB 3IN1 Led Wall Washer Bar Light

Light source 24pcs×12W (RGBW 4ln1 LED)

Function DMX512, self-propelled,master-slave, voice control

Waterproof grade IP65,Great for weddings, banquets, gardens, parks, building decoration