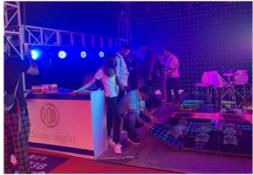

#### Waterproof RGB Linear Wash Light 24\*3W RGB 3IN1 Led Wall Washer Bar Light

Light source 24pcs×12W (RGBW 4ln1 LED)

Function DMX512, self-propelled,master-slave, voice control

Waterproof grade IP65,Great for weddings, banquets, gardens, parks, building decoration

Power 192 Watts

Internal dimensions 1050×130×150 mm

- ① Aluminum Shell, Stable and waterproof
- ② Equipped with power input and output lines and signal input and output lines,

multiple machines can be connected and controlled by the console at the same time, saving time and labor!

- The light has a built-in motherboard, no need to connect an additional power supply box.
- ① Using imported lamp,no problem in using it for a long time.
- **Soft silicone buttons**, comfortable to touch, block water and oil.