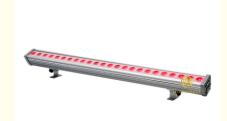

### Waterproof RGB Linear Wash Light 24\*3W RGB 3IN1 Led Wall Washer Bar Light

#### Waterproof RGB Linear Wash Light 24\*3W RGB 3IN1 Led Wall Washer Bar Light

Light source 24pcs×12W (RGBW 4ln1 LED)

Function DMX512, self-propelled,master-slave, voice control

Waterproof grade IP65,Great for weddings, banquets, gardens, parks, building decoration