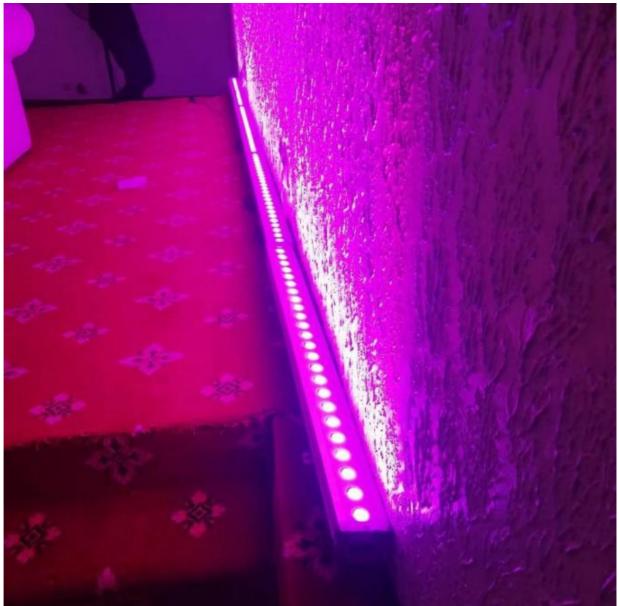

### Waterproof RGB Linear Wash Light 24\*3W RGB 3IN1 Led Wall Washer Bar Light

#### Waterproof RGB Linear Wash Light 24\*3W RGB 3IN1 Led Wall Washer Bar Light

Light source 24pcs×12W (RGBW 4ln1 LED)

Function DMX512, self-propelled,master-slave, voice control

Waterproof grade IP65,Great for weddings, banquets, gardens, parks, building decoration