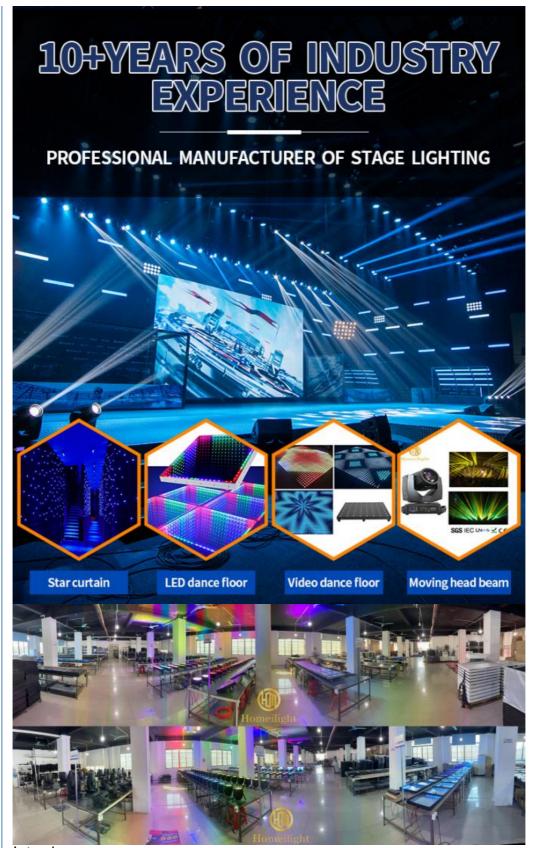

#### Introduce

Establish in 2008, Guangzhou HOMEI LIGHT is a manufacturer and trader, specialized in research, development and the production of stage light, all of our products comply with international quality standards and are greatly appreciated in a variety of different markets throughout the world. Our main products: LED dance floor, LED star curtain, RGB vision curtain, moving head beam, LED wall washer, LED pa light, Spider light, DMX controller and so on.