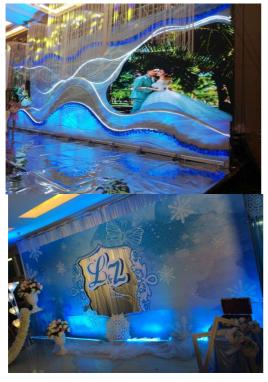

#### Waterproof RGB Linear Wash Light 24\*3W RGB 3IN1 Led Wall Washer Bar Light

Light source 24pcs×12W (RGBW 4ln1 LED)

Function DMX512, self-propelled,master-slave, voice control

Waterproof grade IP65,Great for weddings, banquets, gardens, parks, building decoration