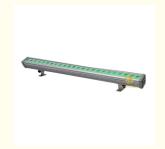

### Waterproof RGB Linear Wash Light 24\*3W RGB 3IN1 Led Wall Washer Bar Light

#### Waterproof RGB Linear Wash Light 24\*3W RGB 3IN1 Led Wall Washer Bar Light

Light source 24pcs×12W (RGBW 4ln1 LED)

Function DMX512, self-propelled,master-slave, voice control

Waterproof grade IP65,Great for weddings, banquets, gardens, parks, building decoration