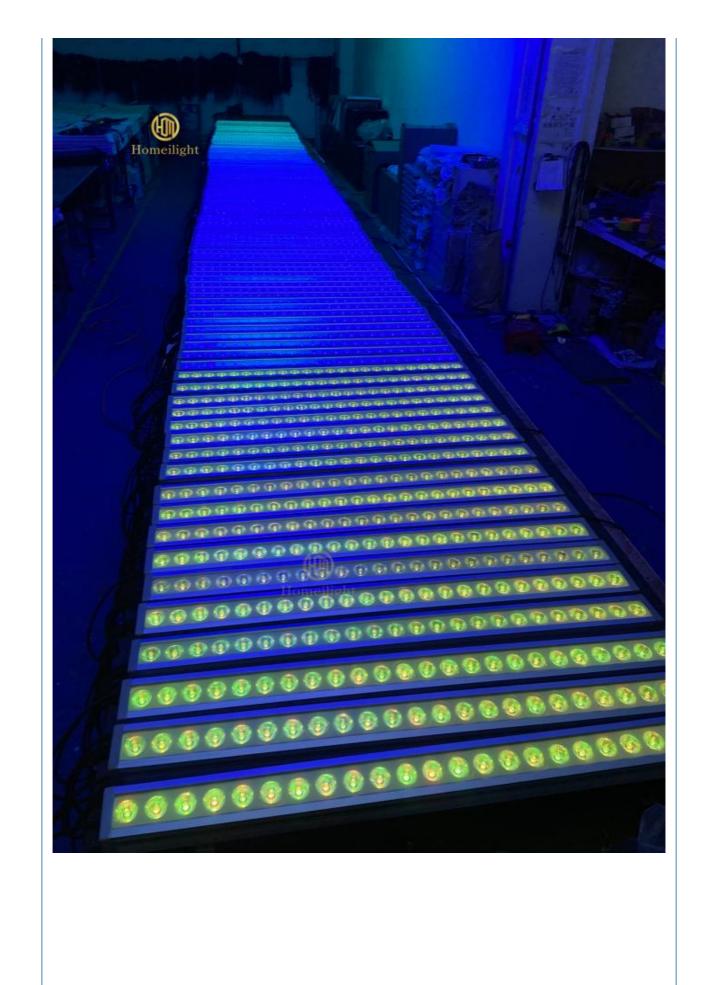

#### Waterproof RGB Linear Wash Light 24\*3W RGB 3IN1 Led Wall Washer Bar Light

Light source 24pcs×12W (RGBW 4ln1 LED)

Function DMX512, self-propelled,master-slave, voice control

Waterproof grade IP65,Great for weddings, banquets, gardens, parks, building decoration

Power 192 Watts

Internal dimensions 1050×130×150 mm



- ① Aluminum Shell, Stable and waterproof
- ② Equipped with power input and output lines and signal input and output lines,

multiple machines can be connected and controlled by the console at the same time, saving time and labor!

- The light has a built-in motherboard, no need to connect an additional power supply box.
- ① Using imported lamp,no problem in using it for a long time.
- **Soft silicone buttons**, comfortable to touch, block water and oil.















## **PRODUCTION FIOW**



Welding

Wiring

Sewing



Debugging 1

Installation

Inwtaii lamo bead



**Recommend Products** 

#### Contact Us



Please tell me the quantity you need Let us send you more details Waiting for your inqury and messages



#### Introduce

Establish in 2008, Guangzhou HOMEI LIGHT is a manufacturer and trader, specialized in research, development and the production of stage light, all of our products comply with international quality standards and are greatly appreciated in a variety of different markets throughout the world. Our main products: LED dance floor, LED star curtain, RGB vision curtain, moving head beam, LED wall washer, LED pa light, Spider light, DMX controller and so on.

If you are interested in any of our products or would like to discuss a cu