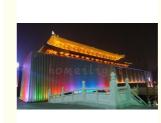

#### Waterproof RGB Linear Wash Light 24\*3W RGB 3IN1 Led Wall Washer Bar Light

Light source 24pcs×12W (RGBW 4ln1 LED)

Function DMX512, self-propelled,master-slave, voice control

Waterproof grade IP65,Great for weddings, banquets, gardens, parks, building decoration