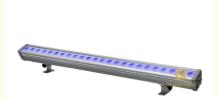

### Waterproof RGB Linear Wash Light 24\*3W RGB 3IN1 Led Wall Washer Bar Light

#### Waterproof RGB Linear Wash Light 24\*3W RGB 3IN1 Led Wall Washer Bar Light

Light source 24pcs×12W (RGBW 4ln1 LED)

Function DMX512, self-propelled,master-slave, voice control

Waterproof grade IP65,Great for weddings, banquets, gardens, parks, building decoration