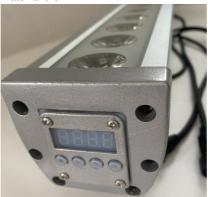

#### Waterproof RGB Linear Wash Light 24\*3W RGB 3IN1 Led Wall Washer Bar Light

Light source 24pcs×12W (RGBW 4ln1 LED)

Function DMX512, self-propelled,master-slave, voice control

Waterproof grade IP65,Great for weddings, banquets, gardens, parks, building decoration

Power 192 Watts

Internal dimensions 1050×130×150 mm

- ① Aluminum Shell, Stable and waterproof
- ② Equipped with power input and output lines and signal input and output lines,

multiple machines can be connected and controlled by the console at the same time, saving time and labor!

- The light has a built-in motherboard, no need to connect an additional power supply box.
- ① Using imported lamp,no problem in using it for a long time.
- **Soft silicone buttons**, comfortable to touch, block water and oil.