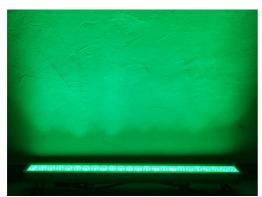

#### Waterproof RGB Linear Wash Light 24\*3W RGB 3IN1 Led Wall Washer Bar Light

Light source 24pcs×12W (RGBW 4ln1 LED)

Function DMX512, self-propelled,master-slave, voice control

Waterproof grade IP65,Great for weddings, banquets, gardens, parks, building decoration