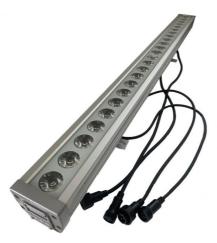

#### Waterproof RGB Linear Wash Light 24\*3W RGB 3IN1 Led Wall Washer Bar Light

Light source 24pcs×12W (RGBW 4ln1 LED)

Function DMX512, self-propelled,master-slave, voice control

Waterproof grade IP65,Great for weddings, banquets, gardens, parks, building decoration

Power 192 Watts

Internal dimensions 1050×130×150 mm

- ① Aluminum Shell, Stable and waterproof
- ② Equipped with power input and output lines and signal input and output lines,

multiple machines can be connected and controlled by the console at the same time, saving time and labor!