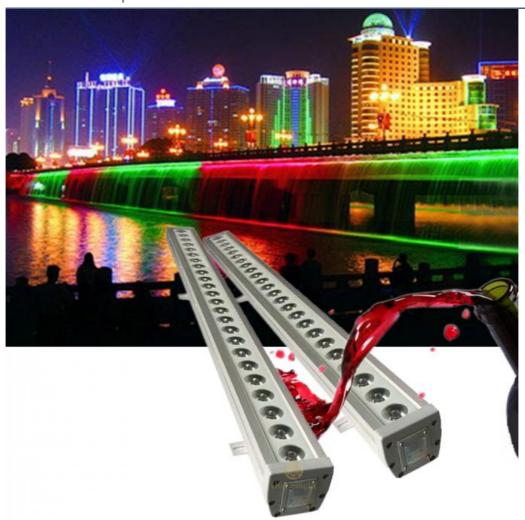

#### Waterproof RGB Linear Wash Light 24\*3W RGB 3IN1 Led Wall Washer Bar Light

Light source 24pcs×12W (RGBW 4ln1 LED)

Function DMX512, self-propelled,master-slave, voice control

Waterproof grade IP65,Great for weddings, banquets, gardens, parks, building decoration